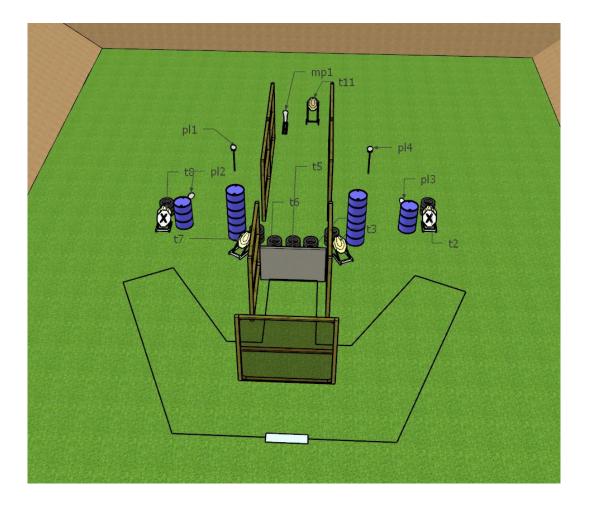

| COF                 |                   | STAGE 7               |                     |                   |               |  |  |
|---------------------|-------------------|-----------------------|---------------------|-------------------|---------------|--|--|
| Tongota             | IPSC Targets      | 0 11                  |                     |                   |               |  |  |
| Targets             | 9                 | -                     | -                   | Poppers<br>1      | 5             |  |  |
| Rounds to be Scored |                   | 24                    |                     |                   |               |  |  |
| Gun Ready Position  | Loaded (Option    | 1)                    |                     |                   |               |  |  |
| Start Position      | Standing anywho   | ere inside the desig  | nated area          |                   |               |  |  |
| Start Signal        | Audible signal    |                       |                     |                   |               |  |  |
| Procedure           | After the audible | e start signal, engag | e all targets.      |                   |               |  |  |
| Remarks             | IPSC mini poppo   | er mp1 activates mo   | oving target t1 as: | indicated. Target | stays visible |  |  |