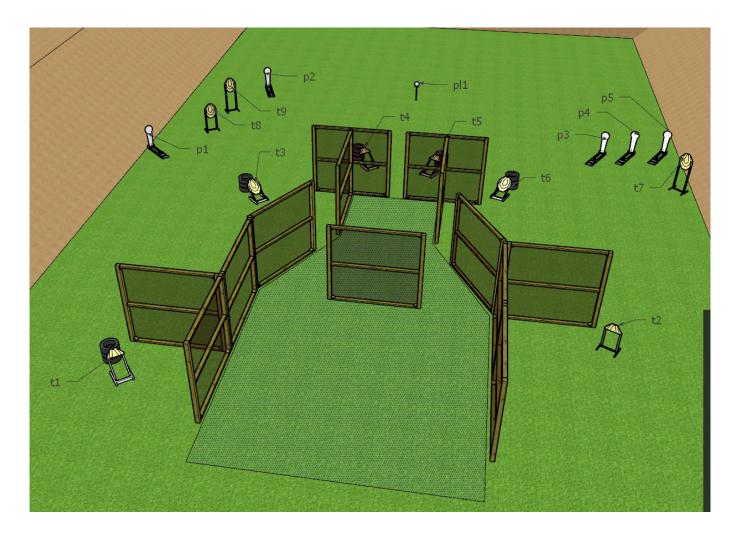

| COF                 | STAGE 5           |                                                     |              |                       |                   |  |
|---------------------|-------------------|-----------------------------------------------------|--------------|-----------------------|-------------------|--|
| Targets             | IPSC Targets      | IPSC Mini-Targets                                   | IPSC Poppers | IPSC Mini-<br>Poppers | IPSC Metal Plates |  |
| Targets             | 5                 | -                                                   | -            | -                     | 2                 |  |
| Rounds to be Scored |                   |                                                     | 12           |                       |                   |  |
| Gun Ready Position  | Loaded (Option    | 1)                                                  |              |                       |                   |  |
| Start Position      | Standing anywh    | ere inside the desig                                | nated area   |                       |                   |  |
| Start Signal        | Audible signal    |                                                     |              |                       |                   |  |
| Procedure           | After the audible | After the audible start signal, engage all targets. |              |                       |                   |  |
| Remarks             | -                 |                                                     |              |                       |                   |  |