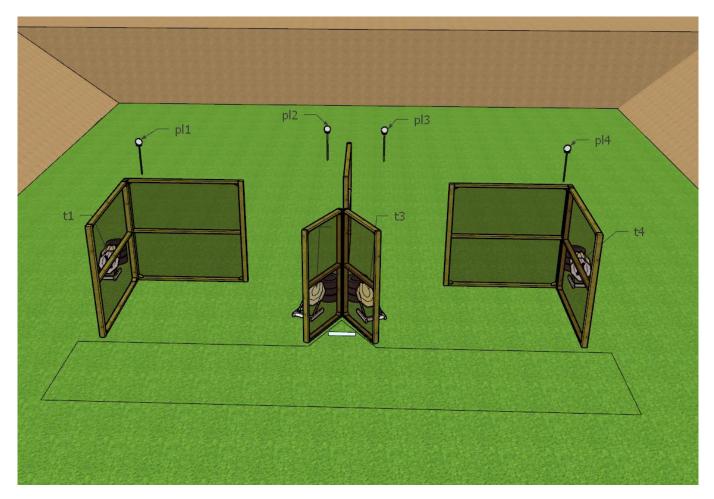

| COF                 | STAGE 8           |                       |                    |                       |                   |  |  |  |
|---------------------|-------------------|-----------------------|--------------------|-----------------------|-------------------|--|--|--|
| Targets             | IPSC Targets      | IPSC Mini-Targets     | IPSC Poppers       | IPSC Mini-<br>Poppers | IPSC Metal Plates |  |  |  |
| Targets             | 5                 | -                     | -                  | -                     | 2                 |  |  |  |
| Rounds to be Scored |                   | 12                    |                    |                       |                   |  |  |  |
| Gun Ready Position  | Loaded (Option    | Loaded (Option 1)     |                    |                       |                   |  |  |  |
| Start Position      | Standing anywh    | ere inside the design | nated area         |                       |                   |  |  |  |
| Start Signal        | Audible signal    |                       |                    |                       |                   |  |  |  |
| Procedure           | After the audible | e start signal, engag | e all targets.     |                       |                   |  |  |  |
| Remarks             | Window activate   | es moving target t1   | as indicated. Targ | get stays visible.    |                   |  |  |  |