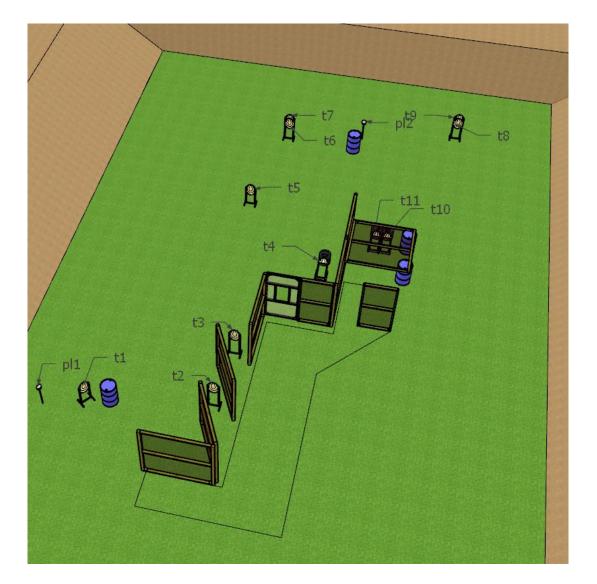

| COF                 | STAGE 10          |                       |                      |                       |                   |  |
|---------------------|-------------------|-----------------------|----------------------|-----------------------|-------------------|--|
| Targets             | IPSC Targets      | IPSC Mini-Targets     | IPSC Poppers         | IPSC Mini-<br>Poppers | IPSC Metal Plates |  |
|                     | 11                | -                     | 1                    | 1                     | -                 |  |
| Rounds to be Scored |                   |                       | 24                   |                       |                   |  |
| Gun Ready Position  | Loaded (Option    | 1)                    |                      |                       |                   |  |
| Start Position      | Standing anywh    | ere inside the design | nated area           |                       |                   |  |
| Start Signal        | Audible signal    |                       |                      |                       |                   |  |
| Procedure           | After the audible | e start signal, engag | e all targets.       |                       |                   |  |
| Remarks             | IPSC mini popp    | er p1 activates mov   | ing target t1 as ind | dicated. Target s     | tays visible.     |  |