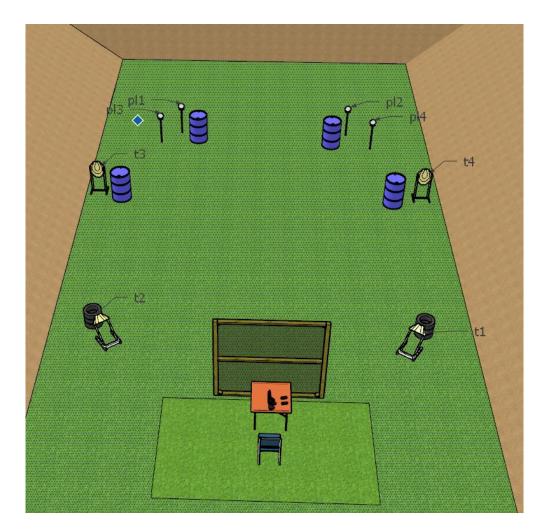

<u>CCP</u>

| COF                 | STAGE 6                                                                            |                                                   |                    |                       |                   |  |  |
|---------------------|------------------------------------------------------------------------------------|---------------------------------------------------|--------------------|-----------------------|-------------------|--|--|
| Targets             | IPSC Targets                                                                       | IPSC Mini-Targets                                 | IPSC Poppers       | IPSC Mini-<br>Poppers | IPSC Metal Plates |  |  |
| 1 angeus            | 4                                                                                  | -                                                 | 6                  | -                     | -                 |  |  |
| Rounds to be Scored |                                                                                    |                                                   | 14                 |                       |                   |  |  |
| Gun Ready Position  | Loaded (Option 2). Magazine filled and fitted, chamber empty and the action closed |                                                   |                    |                       |                   |  |  |
| Start Position      | Feets on marks,                                                                    | weak hand touchin                                 | g the sword facing | g downrange as o      | demonstrated.     |  |  |
| Start Signal        | Audible signal                                                                     |                                                   |                    |                       |                   |  |  |
| Procedure           | After the audible                                                                  | start signal, engag                               | e all targets.     |                       |                   |  |  |
| Remarks             |                                                                                    | activates moving ta<br>activates <b>tb</b> moving | •                  | ••••                  |                   |  |  |