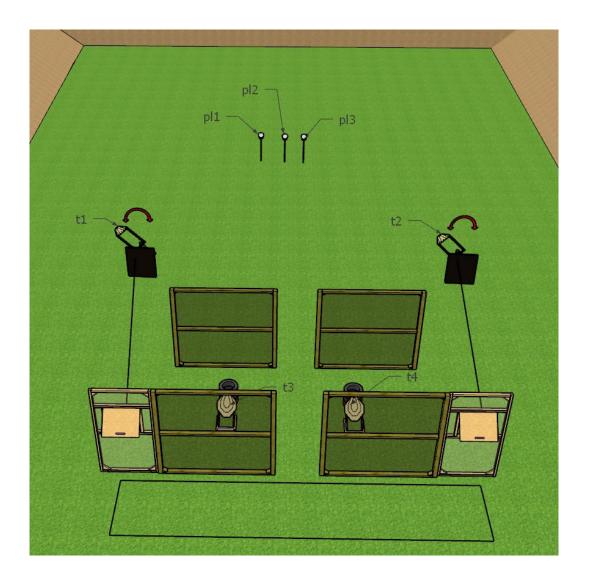

<u>CCP</u>

| COF                 | STAGE 6                                                                            |                                                   |                    |                       |                   |  |  |
|---------------------|------------------------------------------------------------------------------------|---------------------------------------------------|--------------------|-----------------------|-------------------|--|--|
| Targets             | IPSC Targets                                                                       | IPSC Mini-Targets                                 | IPSC Poppers       | IPSC Mini-<br>Poppers | IPSC Metal Plates |  |  |
| 1 angeus            | 4                                                                                  | -                                                 | 6                  | -                     | -                 |  |  |
| Rounds to be Scored |                                                                                    |                                                   | 14                 |                       |                   |  |  |
| Gun Ready Position  | Loaded (Option 2). Magazine filled and fitted, chamber empty and the action closed |                                                   |                    |                       |                   |  |  |
| Start Position      | Feets on marks,                                                                    | weak hand touchin                                 | g the sword facing | g downrange as o      | demonstrated.     |  |  |
| Start Signal        | Audible signal                                                                     |                                                   |                    |                       |                   |  |  |
| Procedure           | After the audible                                                                  | start signal, engag                               | e all targets.     |                       |                   |  |  |
| Remarks             |                                                                                    | activates moving ta<br>activates <b>tb</b> moving | •                  | ••••                  |                   |  |  |