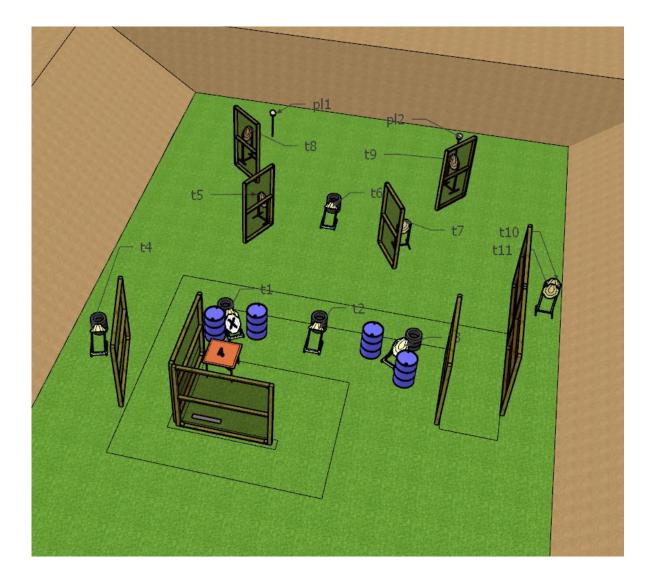

| COF                 | STAGE 8           |                       |                    |                       |                   |  |  |  |
|---------------------|-------------------|-----------------------|--------------------|-----------------------|-------------------|--|--|--|
| Targets             | IPSC Targets      | IPSC Mini-Targets     | IPSC Poppers       | IPSC Mini-<br>Poppers | IPSC Metal Plates |  |  |  |
| Targets             | 5                 | -                     | -                  | -                     | 2                 |  |  |  |
| Rounds to be Scored |                   | 12                    |                    |                       |                   |  |  |  |
| Gun Ready Position  | Loaded (Option    | Loaded (Option 1)     |                    |                       |                   |  |  |  |
| Start Position      | Standing anywh    | ere inside the design | nated area         |                       |                   |  |  |  |
| Start Signal        | Audible signal    |                       |                    |                       |                   |  |  |  |
| Procedure           | After the audible | e start signal, engag | e all targets.     |                       |                   |  |  |  |
| Remarks             | Window activate   | es moving target t1   | as indicated. Targ | get stays visible.    |                   |  |  |  |