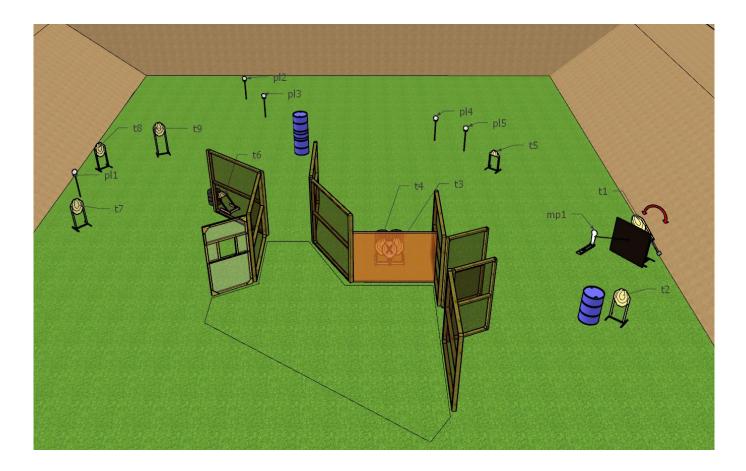

| COF                 |                   | STAGE 7               |                     |                   |               |  |  |
|---------------------|-------------------|-----------------------|---------------------|-------------------|---------------|--|--|
| Tongota             | IPSC Targets      | 0 11                  |                     |                   |               |  |  |
| Targets             | 9                 | -                     | -                   | Poppers<br>1      | 5             |  |  |
| Rounds to be Scored |                   | 24                    |                     |                   |               |  |  |
| Gun Ready Position  | Loaded (Option    | 1)                    |                     |                   |               |  |  |
| Start Position      | Standing anywho   | ere inside the desig  | nated area          |                   |               |  |  |
| Start Signal        | Audible signal    |                       |                     |                   |               |  |  |
| Procedure           | After the audible | e start signal, engag | e all targets.      |                   |               |  |  |
| Remarks             | IPSC mini poppo   | er mp1 activates mo   | oving target t1 as: | indicated. Target | stays visible |  |  |