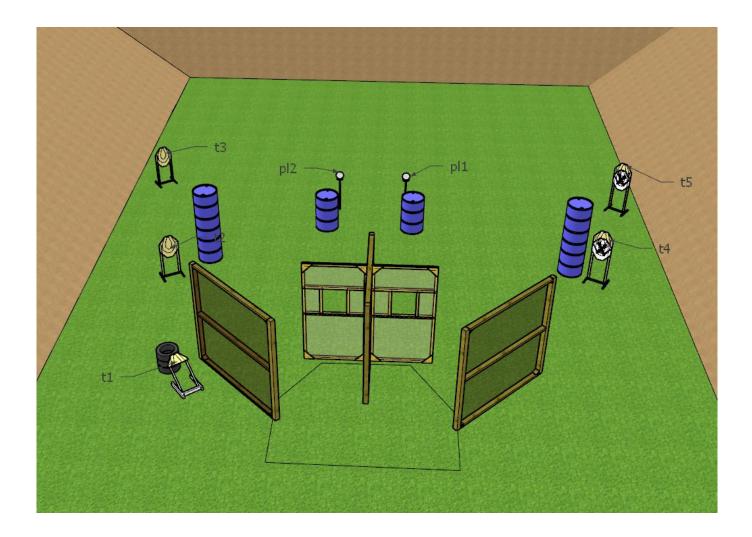

| COF                       | STAGE 2           |                       |                   |                       |                   |  |  |
|---------------------------|-------------------|-----------------------|-------------------|-----------------------|-------------------|--|--|
| Targets                   | IPSC Targets      | IPSC Mini-Targets     | IPSC Poppers      | IPSC Mini-<br>Poppers | IPSC Metal Plates |  |  |
| Targets                   | 4                 | -                     | -                 | -                     | 4                 |  |  |
| Rounds to be Scored       |                   |                       | 12                |                       |                   |  |  |
| <b>Gun Ready Position</b> | Unloaded (Optio   | on 3). Chamber and    | Magwell empty.    |                       |                   |  |  |
| Start Position            | Standing inside   | the designated area,  | toes touching the | e mark.               |                   |  |  |
| Start Signal              | Audible signal    |                       |                   |                       |                   |  |  |
| Procedure                 | After the audible | e start signal, engag | e all targets.    |                       |                   |  |  |
| Remarks                   | -                 |                       |                   |                       |                   |  |  |