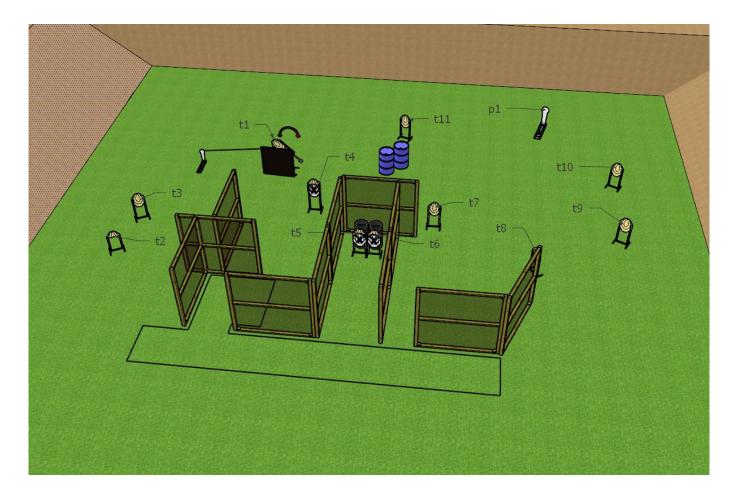

| COF                 | STAGE 10          |                       |                      |                       |                   |  |
|---------------------|-------------------|-----------------------|----------------------|-----------------------|-------------------|--|
| Targets             | IPSC Targets      | IPSC Mini-Targets     | IPSC Poppers         | IPSC Mini-<br>Poppers | IPSC Metal Plates |  |
|                     | 11                | -                     | 1                    | 1                     | -                 |  |
| Rounds to be Scored |                   |                       | 24                   |                       |                   |  |
| Gun Ready Position  | Loaded (Option    | 1)                    |                      |                       |                   |  |
| Start Position      | Standing anywh    | ere inside the design | nated area           |                       |                   |  |
| Start Signal        | Audible signal    |                       |                      |                       |                   |  |
| Procedure           | After the audible | e start signal, engag | e all targets.       |                       |                   |  |
| Remarks             | IPSC mini popp    | er p1 activates mov   | ing target t1 as ind | dicated. Target s     | tays visible.     |  |

| COF                 | STAGE 11          |                                                     |                   |                       |                   |  |
|---------------------|-------------------|-----------------------------------------------------|-------------------|-----------------------|-------------------|--|
| Targets             | IPSC Targets      | IPSC Mini-Targets                                   | IPSC Poppers      | IPSC Mini-<br>Poppers | IPSC Metal Plates |  |
| Targets             | 6                 | -                                                   | -                 | -                     | -                 |  |
| Rounds to be Scored |                   |                                                     | 12                |                       |                   |  |
| Gun Ready Position  | Unloaded (Optic   | on 3). Chamber and                                  | Magwell empty.    |                       |                   |  |
| Start Position      | Standing inside t | he designated area,                                 | toes touching the | e mark.               |                   |  |
| Start Signal        | Audible signal    |                                                     |                   |                       |                   |  |
| Procedure           | After the audible | After the audible start signal, engage all targets. |                   |                       |                   |  |
| Remarks             | -                 |                                                     |                   |                       |                   |  |