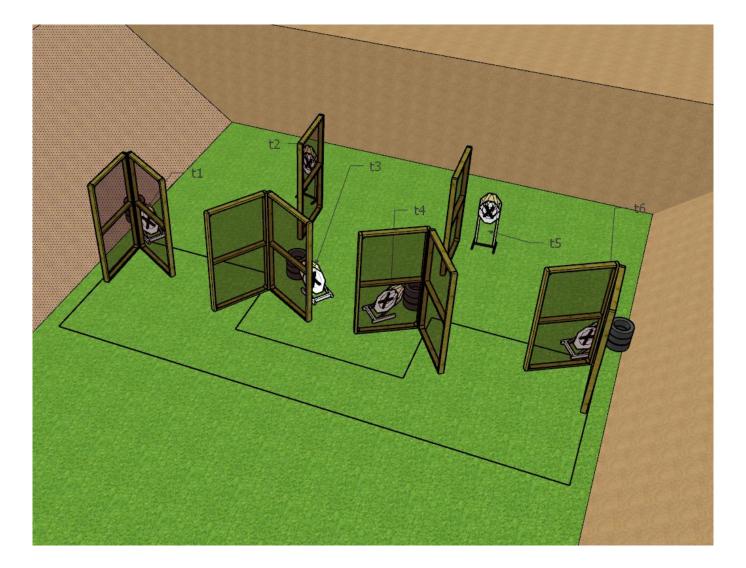

| COF                 | STAGE 14                                                                                  |                   |              |                       |                   |  |
|---------------------|-------------------------------------------------------------------------------------------|-------------------|--------------|-----------------------|-------------------|--|
| Targets             | IPSC Targets                                                                              | IPSC Mini-Targets | IPSC Poppers | IPSC Mini-<br>Poppers | IPSC Metal Plates |  |
|                     | 8                                                                                         | -                 | -            | 1                     | 4                 |  |
| Rounds to be Scored | 21                                                                                        |                   |              |                       |                   |  |
| Gun Ready Position  | Loaded (Option 1)                                                                         |                   |              |                       |                   |  |
| Start Position      | Standing inside the designated area, heels touching the mark.                             |                   |              |                       |                   |  |
| Start Signal        | Audible signal                                                                            |                   |              |                       |                   |  |
| Procedure           | After the audible start signal, engage all targets.                                       |                   |              |                       |                   |  |
| Remarks             | IPSC mini popper p1 activates moving target t1 and t2 as indicated. Target stays visible. |                   |              |                       |                   |  |