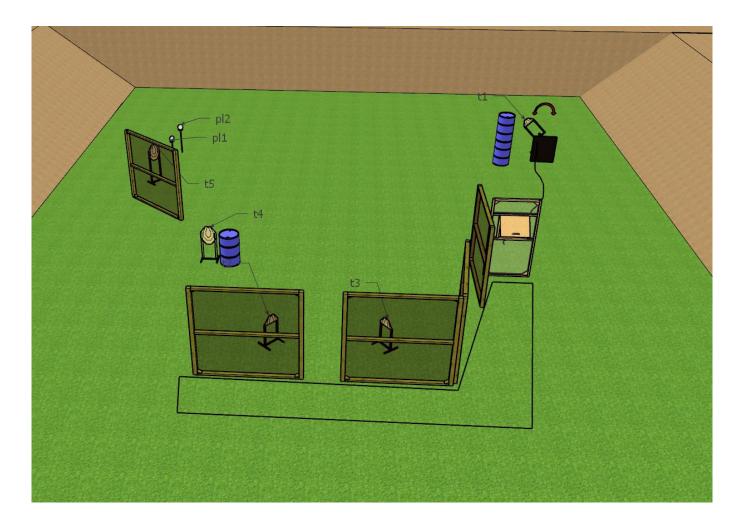

| COF                 | STAGE 8           |                       |                    |                       |                   |  |  |  |
|---------------------|-------------------|-----------------------|--------------------|-----------------------|-------------------|--|--|--|
| Targets             | IPSC Targets      | IPSC Mini-Targets     | IPSC Poppers       | IPSC Mini-<br>Poppers | IPSC Metal Plates |  |  |  |
| Targets             | 5                 | -                     | -                  | -                     | 2                 |  |  |  |
| Rounds to be Scored |                   | 12                    |                    |                       |                   |  |  |  |
| Gun Ready Position  | Loaded (Option    | Loaded (Option 1)     |                    |                       |                   |  |  |  |
| Start Position      | Standing anywh    | ere inside the design | nated area         |                       |                   |  |  |  |
| Start Signal        | Audible signal    |                       |                    |                       |                   |  |  |  |
| Procedure           | After the audible | e start signal, engag | e all targets.     |                       |                   |  |  |  |
| Remarks             | Window activate   | es moving target t1   | as indicated. Targ | get stays visible.    |                   |  |  |  |