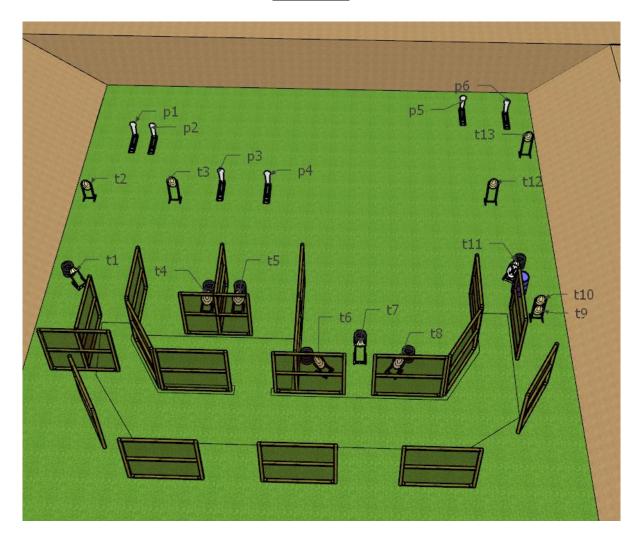

| COF                       | STAGE 15                                            |                   |              |                       |                   |  |
|---------------------------|-----------------------------------------------------|-------------------|--------------|-----------------------|-------------------|--|
| Targets                   | IPSC Targets                                        | IPSC Mini-Targets | IPSC Poppers | IPSC Mini-<br>Poppers | IPSC Metal Plates |  |
|                           | 10                                                  | -                 | 8            | -                     | 4                 |  |
| Rounds to be Scored       | 32                                                  |                   |              |                       |                   |  |
| <b>Gun Ready Position</b> | Loaded (Option 1)                                   |                   |              |                       |                   |  |
| Start Position            | Standing anywhere inside the designated area        |                   |              |                       |                   |  |
| Start Signal              | Audible signal                                      |                   |              |                       |                   |  |
| Procedure                 | After the audible start signal, engage all targets. |                   |              |                       |                   |  |
| Remarks                   | -                                                   |                   |              |                       |                   |  |