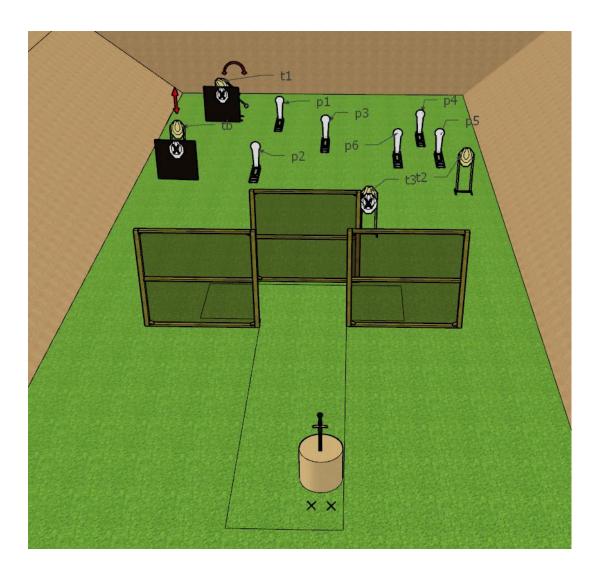

<u>CCP</u>

| COF                 | STAGE 6                                                                            |                                                   |                    |                       |                   |  |  |
|---------------------|------------------------------------------------------------------------------------|---------------------------------------------------|--------------------|-----------------------|-------------------|--|--|
| Targets             | IPSC Targets                                                                       | IPSC Mini-Targets                                 | IPSC Poppers       | IPSC Mini-<br>Poppers | IPSC Metal Plates |  |  |
| 1 angeus            | 4                                                                                  | -                                                 | 6                  | -                     | -                 |  |  |
| Rounds to be Scored |                                                                                    |                                                   | 14                 |                       |                   |  |  |
| Gun Ready Position  | Loaded (Option 2). Magazine filled and fitted, chamber empty and the action closed |                                                   |                    |                       |                   |  |  |
| Start Position      | Feets on marks,                                                                    | weak hand touchin                                 | g the sword facing | g downrange as o      | demonstrated.     |  |  |
| Start Signal        | Audible signal                                                                     |                                                   |                    |                       |                   |  |  |
| Procedure           | After the audible                                                                  | start signal, engag                               | e all targets.     |                       |                   |  |  |
| Remarks             |                                                                                    | activates moving ta<br>activates <b>tb</b> moving | •                  | ••••                  |                   |  |  |