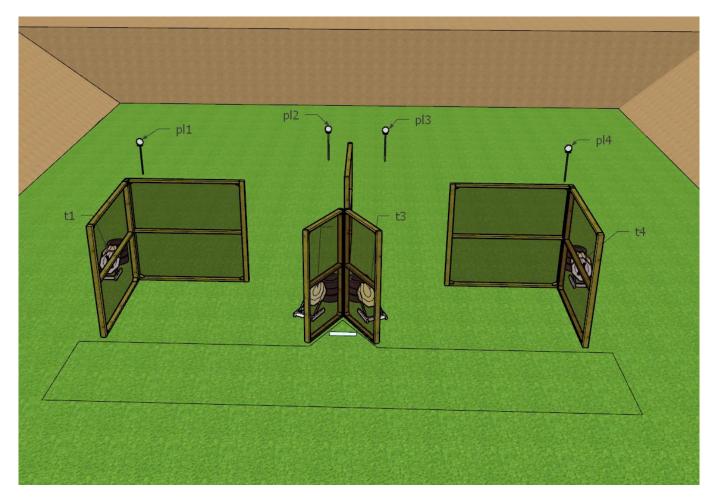

| COF                 | STAGE 2           |                                                     |                   |                       |                   |  |  |
|---------------------|-------------------|-----------------------------------------------------|-------------------|-----------------------|-------------------|--|--|
| Targets             | IPSC Targets      | IPSC Mini-Targets                                   | IPSC Poppers      | IPSC Mini-<br>Poppers | IPSC Metal Plates |  |  |
| Targets             | 4                 | -                                                   | -                 | -                     | 4                 |  |  |
| Rounds to be Scored |                   |                                                     | 12                |                       |                   |  |  |
| Gun Ready Position  | Unloaded (Optio   | on 3). Chamber and                                  | Magwell empty.    |                       |                   |  |  |
| Start Position      | Standing inside   | the designated area,                                | toes touching the | e mark.               |                   |  |  |
| Start Signal        | Audible signal    |                                                     |                   |                       |                   |  |  |
| Procedure           | After the audible | After the audible start signal, engage all targets. |                   |                       |                   |  |  |
| Remarks             | -                 |                                                     |                   |                       |                   |  |  |