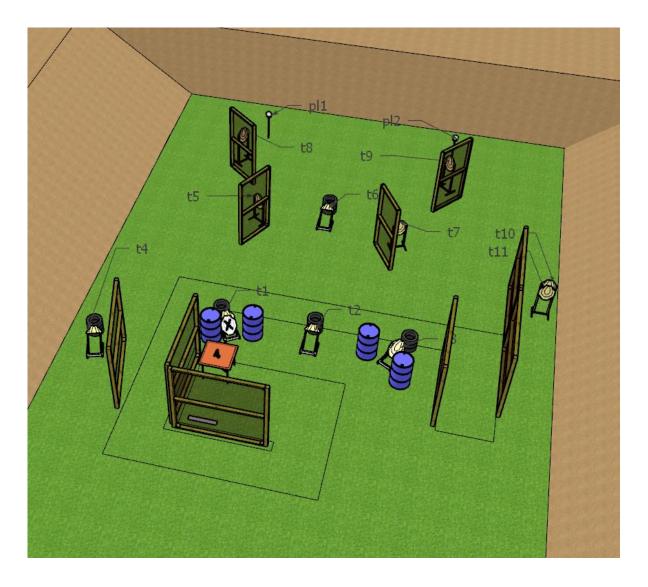

| COF                 | STAGE 15                                            |                   |              |                       |                   |  |
|---------------------|-----------------------------------------------------|-------------------|--------------|-----------------------|-------------------|--|
| Targets             | IPSC Targets                                        | IPSC Mini-Targets | IPSC Poppers | IPSC Mini-<br>Poppers | IPSC Metal Plates |  |
|                     | 10                                                  | -                 | 8            | -                     | 4                 |  |
| Rounds to be Scored | 32                                                  |                   |              |                       |                   |  |
| Gun Ready Position  | Loaded (Option 1)                                   |                   |              |                       |                   |  |
| Start Position      | Standing anywhere inside the designated area        |                   |              |                       |                   |  |
| Start Signal        | Audible signal                                      |                   |              |                       |                   |  |
| Procedure           | After the audible start signal, engage all targets. |                   |              |                       |                   |  |
| Remarks             | -                                                   |                   |              |                       |                   |  |