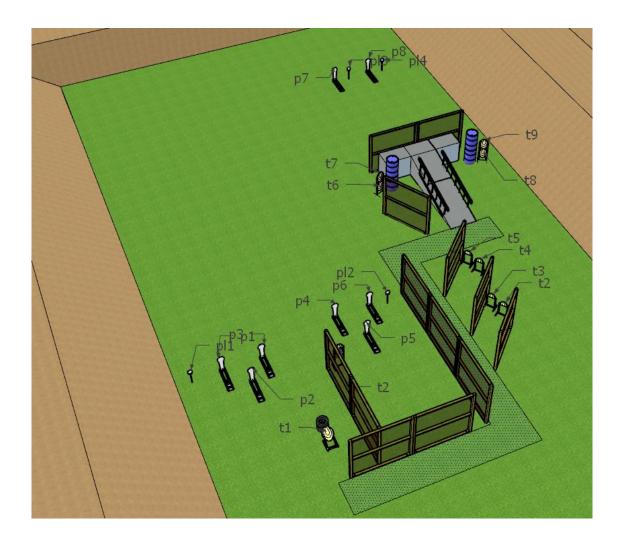

| COF                       | STAGE 14                                                                                  |                   |              |                       |                   |  |
|---------------------------|-------------------------------------------------------------------------------------------|-------------------|--------------|-----------------------|-------------------|--|
| Targets                   | IPSC Targets                                                                              | IPSC Mini-Targets | IPSC Poppers | IPSC Mini-<br>Poppers | IPSC Metal Plates |  |
|                           | 8                                                                                         | -                 | -            | 1                     | 4                 |  |
| Rounds to be Scored       | 21                                                                                        |                   |              |                       |                   |  |
| <b>Gun Ready Position</b> | Loaded (Option 1)                                                                         |                   |              |                       |                   |  |
| Start Position            | Standing inside the designated area, heels touching the mark.                             |                   |              |                       |                   |  |
| Start Signal              | Audible signal                                                                            |                   |              |                       |                   |  |
| Procedure                 | After the audible start signal, engage all targets.                                       |                   |              |                       |                   |  |
| Remarks                   | IPSC mini popper p1 activates moving target t1 and t2 as indicated. Target stays visible. |                   |              |                       |                   |  |