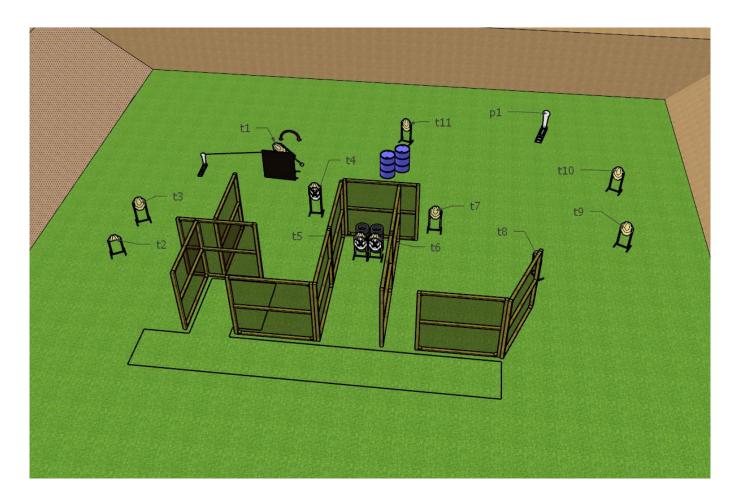

| COF                 |                   | STAGE 10              |                     |                       |                   |  |  |  |
|---------------------|-------------------|-----------------------|---------------------|-----------------------|-------------------|--|--|--|
| Targets             | IPSC Targets      | IPSC Mini-Targets     | IPSC Poppers        | IPSC Mini-<br>Poppers | IPSC Metal Plates |  |  |  |
| Targets             |                   | 1                     | -                   |                       |                   |  |  |  |
| Rounds to be Scored |                   | 24                    |                     |                       |                   |  |  |  |
| Gun Ready Position  | Loaded (Option    | 1)                    |                     |                       |                   |  |  |  |
| Start Position      | Standing anywh    | ere inside the design | nated area          |                       |                   |  |  |  |
| Start Signal        | Audible signal    |                       |                     |                       |                   |  |  |  |
| Procedure           | After the audible | e start signal, engag | e all targets.      |                       |                   |  |  |  |
| Remarks             | IPSC mini popp    | er p1 activates mov   | ing target t1 as in | dicated. Target s     | tays visible.     |  |  |  |