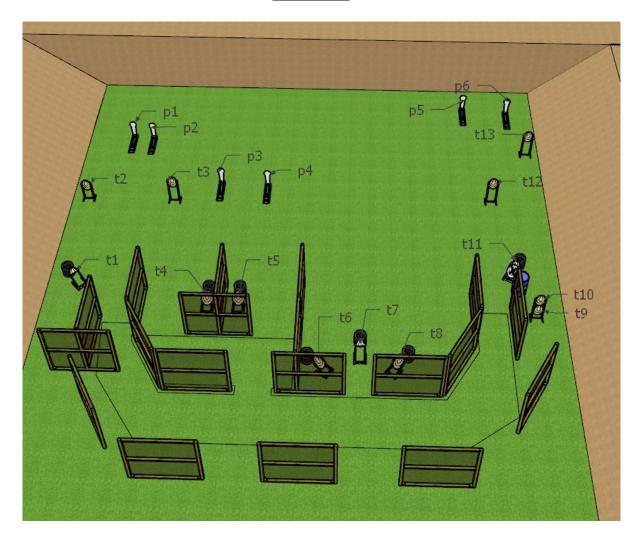

| COF                 |                   |                       | STAGE 7            |                       |                   |  |  |  |
|---------------------|-------------------|-----------------------|--------------------|-----------------------|-------------------|--|--|--|
| Targets             | IPSC Targets      | IPSC Mini-Targets     | IPSC Poppers       | IPSC Mini-<br>Poppers | IPSC Metal Plates |  |  |  |
| Targets             | 9                 | -                     | -                  | 1                     | 4                 |  |  |  |
| Rounds to be Scored |                   | 24                    |                    |                       |                   |  |  |  |
| Gun Ready Position  | Loaded (Option    | 1)                    |                    |                       |                   |  |  |  |
| Start Position      | Standing anywh    | ere inside the design | nated area         |                       |                   |  |  |  |
| Start Signal        | Audible signal    |                       |                    |                       |                   |  |  |  |
| Procedure           | After the audible | e start signal, engag | e all targets.     |                       |                   |  |  |  |
| Remarks             | IPSC mini popp    | er mp1 activates mo   | oving target t1 as | indicated. Targe      | t stays visible   |  |  |  |