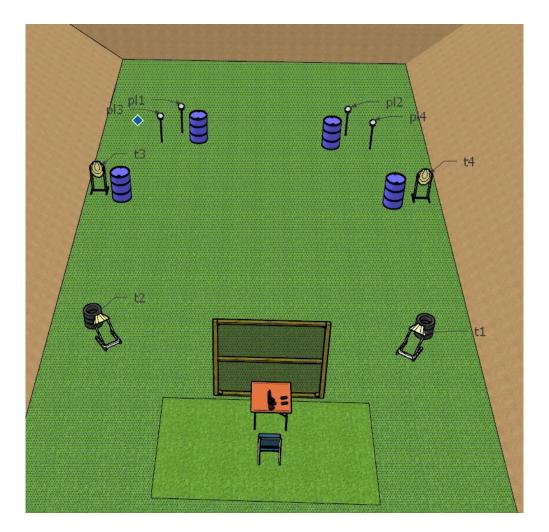

| COF                 | STAGE 13                                                                                                                                            |                   |              |                       |                   |  |
|---------------------|-----------------------------------------------------------------------------------------------------------------------------------------------------|-------------------|--------------|-----------------------|-------------------|--|
| Targets             | IPSC Targets                                                                                                                                        | IPSC Mini-Targets | IPSC Poppers | IPSC Mini-<br>Poppers | IPSC Metal Plates |  |
|                     | 4                                                                                                                                                   | -                 | -            | -                     | 3                 |  |
| Rounds to be Scored | 11                                                                                                                                                  |                   |              |                       |                   |  |
| Gun Ready Position  | Loaded (Option 1)                                                                                                                                   |                   |              |                       |                   |  |
| Start Position      | Standing anywhere inside the designated area                                                                                                        |                   |              |                       |                   |  |
| Start Signal        | Audible signal                                                                                                                                      |                   |              |                       |                   |  |
| Procedure           | After the audible start signal, engage all targets.                                                                                                 |                   |              |                       |                   |  |
| Remarks             | Window w1 activates moving target t1 as indicated. Target stays visible.<br>Window w2 activates moving target t2 as indicated. Target stays visible |                   |              |                       |                   |  |