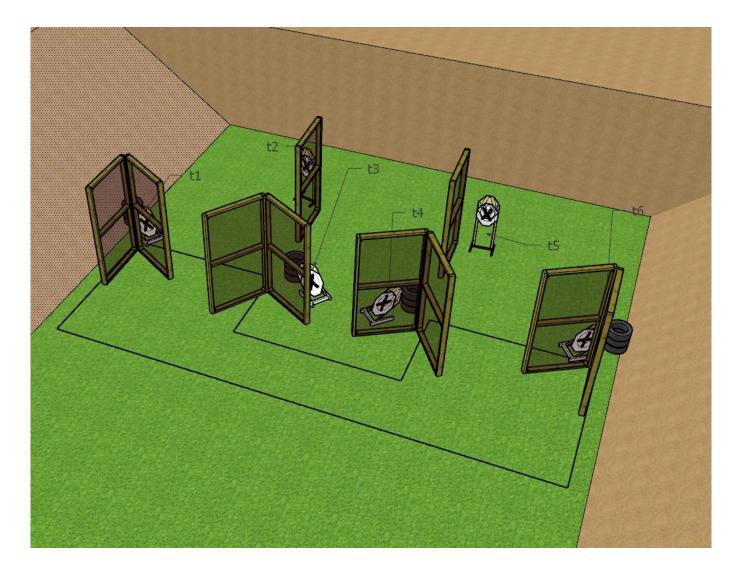

| COF                       | STAGE 14                                                                                  |                   |              |                       |                   |  |
|---------------------------|-------------------------------------------------------------------------------------------|-------------------|--------------|-----------------------|-------------------|--|
| Targets                   | IPSC Targets                                                                              | IPSC Mini-Targets | IPSC Poppers | IPSC Mini-<br>Poppers | IPSC Metal Plates |  |
|                           | 8                                                                                         | -                 | -            | 1                     | 4                 |  |
| Rounds to be Scored       | 21                                                                                        |                   |              |                       |                   |  |
| <b>Gun Ready Position</b> | Loaded (Option 1)                                                                         |                   |              |                       |                   |  |
| Start Position            | Standing inside the designated area, heels touching the mark.                             |                   |              |                       |                   |  |
| Start Signal              | Audible signal                                                                            |                   |              |                       |                   |  |
| Procedure                 | After the audible start signal, engage all targets.                                       |                   |              |                       |                   |  |
| Remarks                   | IPSC mini popper p1 activates moving target t1 and t2 as indicated. Target stays visible. |                   |              |                       |                   |  |