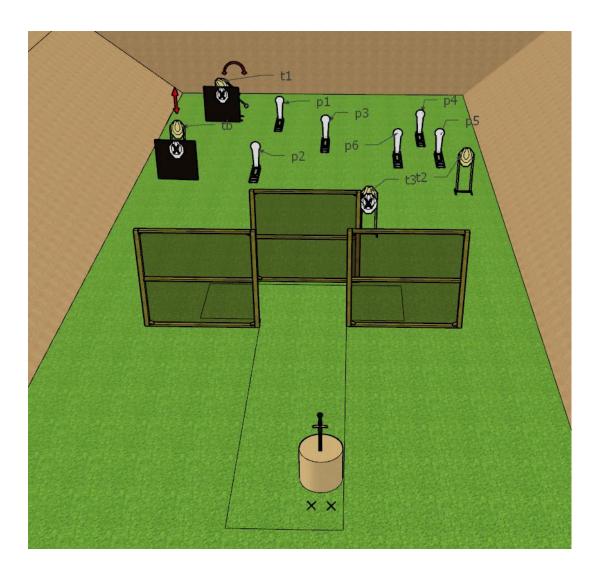

| COF                 |                   |                       | STAGE 7            |                       |                   |  |  |  |
|---------------------|-------------------|-----------------------|--------------------|-----------------------|-------------------|--|--|--|
| Targets             | IPSC Targets      | IPSC Mini-Targets     | IPSC Poppers       | IPSC Mini-<br>Poppers | IPSC Metal Plates |  |  |  |
| Targets             | 9                 | -                     | -                  | 1                     | 4                 |  |  |  |
| Rounds to be Scored |                   | 24                    |                    |                       |                   |  |  |  |
| Gun Ready Position  | Loaded (Option    | 1)                    |                    |                       |                   |  |  |  |
| Start Position      | Standing anywh    | ere inside the design | nated area         |                       |                   |  |  |  |
| Start Signal        | Audible signal    |                       |                    |                       |                   |  |  |  |
| Procedure           | After the audible | e start signal, engag | e all targets.     |                       |                   |  |  |  |
| Remarks             | IPSC mini popp    | er mp1 activates mo   | oving target t1 as | indicated. Targe      | t stays visible   |  |  |  |