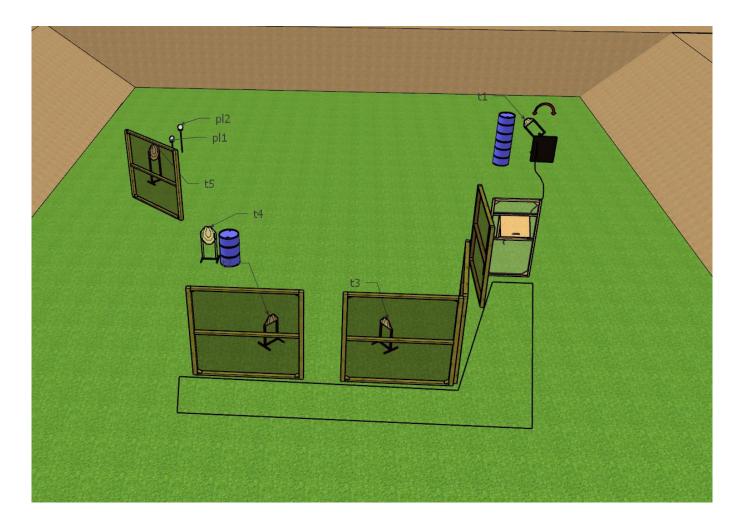

| COF                 |                   | STAGE 8               |                    |                       |                   |  |  |  |
|---------------------|-------------------|-----------------------|--------------------|-----------------------|-------------------|--|--|--|
| Targets             | IPSC Targets      | IPSC Mini-Targets     | IPSC Poppers       | IPSC Mini-<br>Poppers | IPSC Metal Plates |  |  |  |
|                     | 5                 | -                     | -                  | -                     | 2                 |  |  |  |
| Rounds to be Scored |                   | 12                    |                    |                       |                   |  |  |  |
| Gun Ready Position  | Loaded (Option    | Loaded (Option 1)     |                    |                       |                   |  |  |  |
| Start Position      | Standing anywh    | ere inside the design | nated area         |                       |                   |  |  |  |
| Start Signal        | Audible signal    |                       |                    |                       |                   |  |  |  |
| Procedure           | After the audible | e start signal, engag | e all targets.     |                       |                   |  |  |  |
| Remarks             | Window activate   | es moving target t1   | as indicated. Targ | get stays visible.    |                   |  |  |  |