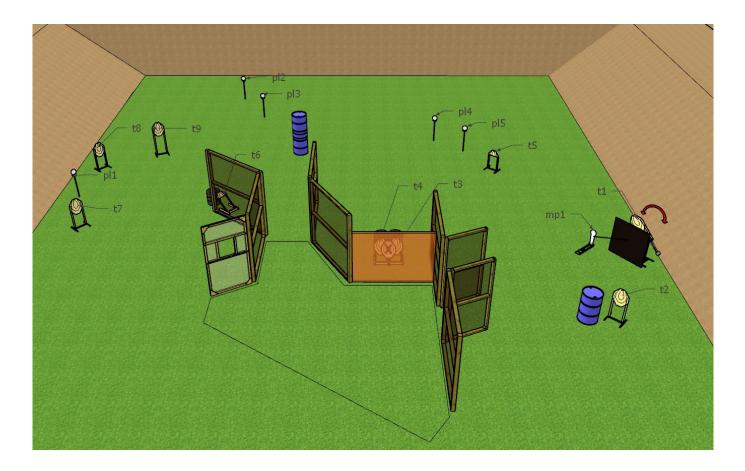

| COF                 |                   |                       | STAGE 7            |                       |                   |  |  |  |
|---------------------|-------------------|-----------------------|--------------------|-----------------------|-------------------|--|--|--|
| Targets             | IPSC Targets      | IPSC Mini-Targets     | IPSC Poppers       | IPSC Mini-<br>Poppers | IPSC Metal Plates |  |  |  |
| Targets             | 9                 | -                     | -                  | 1                     | 4                 |  |  |  |
| Rounds to be Scored |                   | 24                    |                    |                       |                   |  |  |  |
| Gun Ready Position  | Loaded (Option    | 1)                    |                    |                       |                   |  |  |  |
| Start Position      | Standing anywh    | ere inside the design | nated area         |                       |                   |  |  |  |
| Start Signal        | Audible signal    |                       |                    |                       |                   |  |  |  |
| Procedure           | After the audible | e start signal, engag | e all targets.     |                       |                   |  |  |  |
| Remarks             | IPSC mini popp    | er mp1 activates mo   | oving target t1 as | indicated. Targe      | t stays visible   |  |  |  |