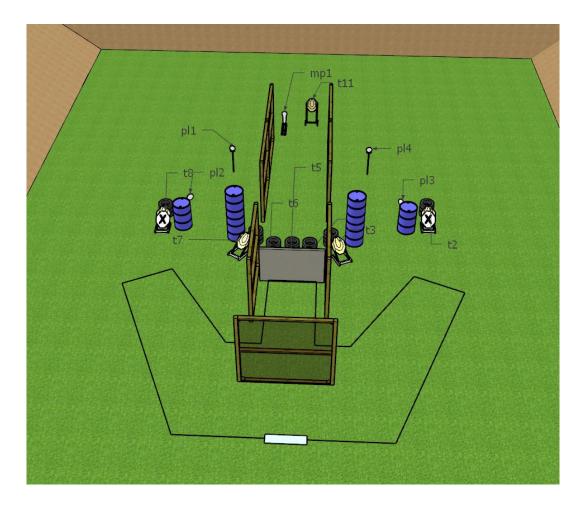

| COF                 |                   |                       | STAGE 7            |                       |                   |  |  |  |
|---------------------|-------------------|-----------------------|--------------------|-----------------------|-------------------|--|--|--|
| Targets             | IPSC Targets      | IPSC Mini-Targets     | IPSC Poppers       | IPSC Mini-<br>Poppers | IPSC Metal Plates |  |  |  |
| Targets             | 9                 | -                     | -                  | 1                     | 4                 |  |  |  |
| Rounds to be Scored |                   | 24                    |                    |                       |                   |  |  |  |
| Gun Ready Position  | Loaded (Option    | 1)                    |                    |                       |                   |  |  |  |
| Start Position      | Standing anywh    | ere inside the design | nated area         |                       |                   |  |  |  |
| Start Signal        | Audible signal    |                       |                    |                       |                   |  |  |  |
| Procedure           | After the audible | e start signal, engag | e all targets.     |                       |                   |  |  |  |
| Remarks             | IPSC mini popp    | er mp1 activates mo   | oving target t1 as | indicated. Targe      | t stays visible   |  |  |  |