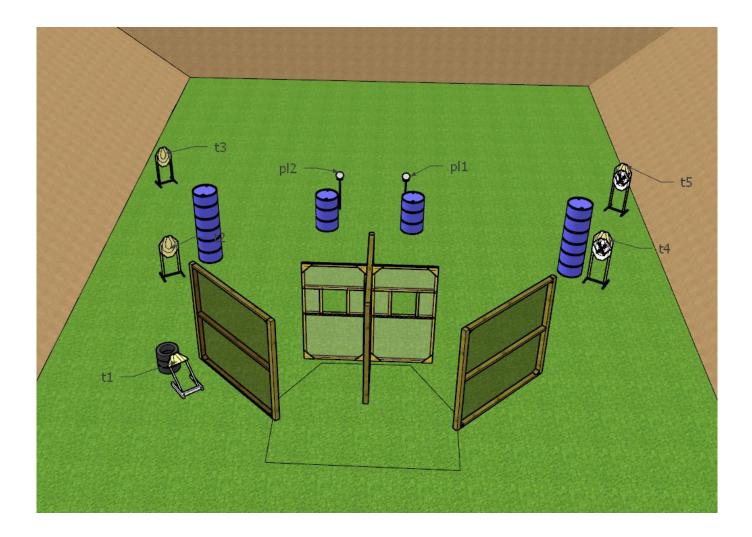

| COF                 | STAGE 5           |                                                     |              |                       |                   |  |
|---------------------|-------------------|-----------------------------------------------------|--------------|-----------------------|-------------------|--|
| Targets             | IPSC Targets      | IPSC Mini-Targets                                   | IPSC Poppers | IPSC Mini-<br>Poppers | IPSC Metal Plates |  |
| Targets             | 5                 | -                                                   | -            | -                     | 2                 |  |
| Rounds to be Scored |                   |                                                     | 12           |                       |                   |  |
| Gun Ready Position  | Loaded (Option    | 1)                                                  |              |                       |                   |  |
| Start Position      | Standing anywh    | ere inside the desig                                | nated area   |                       |                   |  |
| Start Signal        | Audible signal    |                                                     |              |                       |                   |  |
| Procedure           | After the audible | After the audible start signal, engage all targets. |              |                       |                   |  |
| Remarks             | -                 |                                                     |              |                       |                   |  |