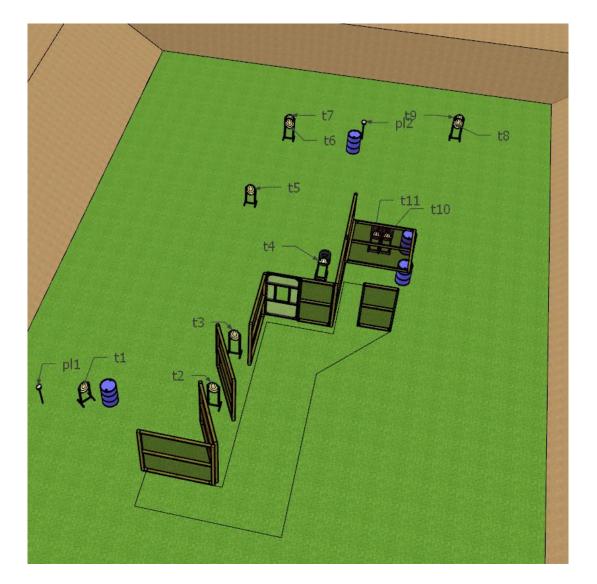

| COF                 |                   | STAGE 10              |                     |                       |                   |  |  |  |
|---------------------|-------------------|-----------------------|---------------------|-----------------------|-------------------|--|--|--|
| Targets             | IPSC Targets      | IPSC Mini-Targets     | IPSC Poppers        | IPSC Mini-<br>Poppers | IPSC Metal Plates |  |  |  |
| Targets             |                   | 1                     | -                   |                       |                   |  |  |  |
| Rounds to be Scored |                   | 24                    |                     |                       |                   |  |  |  |
| Gun Ready Position  | Loaded (Option    | 1)                    |                     |                       |                   |  |  |  |
| Start Position      | Standing anywh    | ere inside the design | nated area          |                       |                   |  |  |  |
| Start Signal        | Audible signal    |                       |                     |                       |                   |  |  |  |
| Procedure           | After the audible | e start signal, engag | e all targets.      |                       |                   |  |  |  |
| Remarks             | IPSC mini popp    | er p1 activates mov   | ing target t1 as in | dicated. Target s     | tays visible.     |  |  |  |