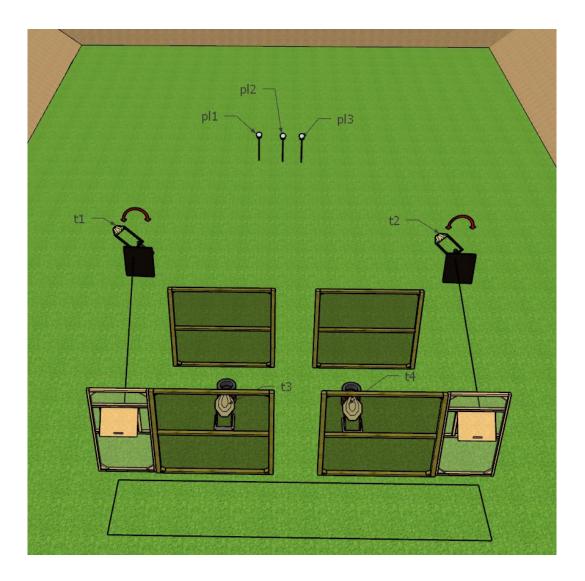

| COF                 | STAGE 2           |                                                     |                   |                       |                   |  |  |
|---------------------|-------------------|-----------------------------------------------------|-------------------|-----------------------|-------------------|--|--|
| Targets             | IPSC Targets      | IPSC Mini-Targets                                   | IPSC Poppers      | IPSC Mini-<br>Poppers | IPSC Metal Plates |  |  |
| Targets             | 4                 | -                                                   | -                 | -                     | 4                 |  |  |
| Rounds to be Scored |                   |                                                     | 12                |                       |                   |  |  |
| Gun Ready Position  | Unloaded (Optio   | on 3). Chamber and                                  | Magwell empty.    |                       |                   |  |  |
| Start Position      | Standing inside   | the designated area,                                | toes touching the | e mark.               |                   |  |  |
| Start Signal        | Audible signal    |                                                     |                   |                       |                   |  |  |
| Procedure           | After the audible | After the audible start signal, engage all targets. |                   |                       |                   |  |  |
| Remarks             | -                 |                                                     |                   |                       |                   |  |  |