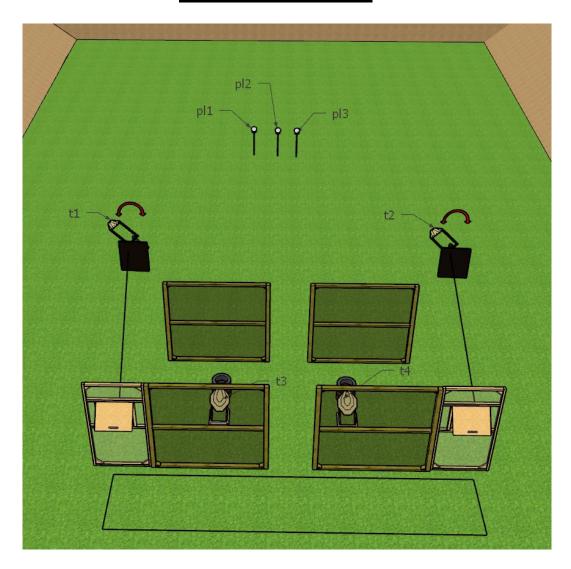

# 29 de Julho a 01 de Agosto de 2021 — Brasília - DF — Brasil

| COF                       | STAGE 6           |                                        |                |                       |                   |  |  |
|---------------------------|-------------------|----------------------------------------|----------------|-----------------------|-------------------|--|--|
| Towarts                   | IPSC Targets      | IPSC Mini-Targets                      | IPSC Poppers   | IPSC Mini-<br>Poppers | IPSC Metal Plates |  |  |
| Targets                   | 5                 | -                                      | -              | 2                     | -                 |  |  |
| Rounds to be Scored       |                   | 12                                     |                |                       |                   |  |  |
| <b>Gun Ready Position</b> | Loaded gun and    | Loaded gun and magazines on the table. |                |                       |                   |  |  |
| <b>Start Position</b>     | Standing anywho   | ere inside the design                  | nated area     |                       |                   |  |  |
| Start Signal              | Audible signal    |                                        |                |                       |                   |  |  |
| Procedure                 | After the audible | start signal, engag                    | e all targets. |                       |                   |  |  |
| Remarks                   | Strong hand with  | n handcuff.                            |                |                       |                   |  |  |