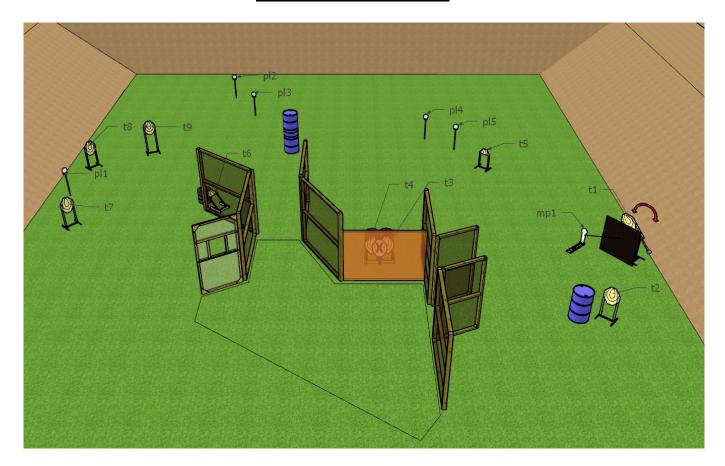

| COF                       |                   | STAGE 7               |                    |                       |                   |  |  |
|---------------------------|-------------------|-----------------------|--------------------|-----------------------|-------------------|--|--|
| Targets                   | IPSC Targets      | IPSC Mini-Targets     | IPSC Poppers       | IPSC Mini-<br>Poppers | IPSC Metal Plates |  |  |
| Targets                   | 9                 | -                     | -                  |                       | 4                 |  |  |
| Rounds to be Scored       |                   | 24                    |                    |                       |                   |  |  |
| <b>Gun Ready Position</b> | -                 |                       |                    |                       |                   |  |  |
| <b>Start Position</b>     | Standing anywh    | ere inside the design | nated area         |                       |                   |  |  |
| Start Signal              | Audible signal    |                       |                    |                       |                   |  |  |
| Procedure                 | After the audible | e start signal, engag | e all targets.     |                       |                   |  |  |
| Remarks                   | IPSC mini popp    | er mp1 activates mo   | oving target t1 as | indicated. Targe      | t stays visible   |  |  |