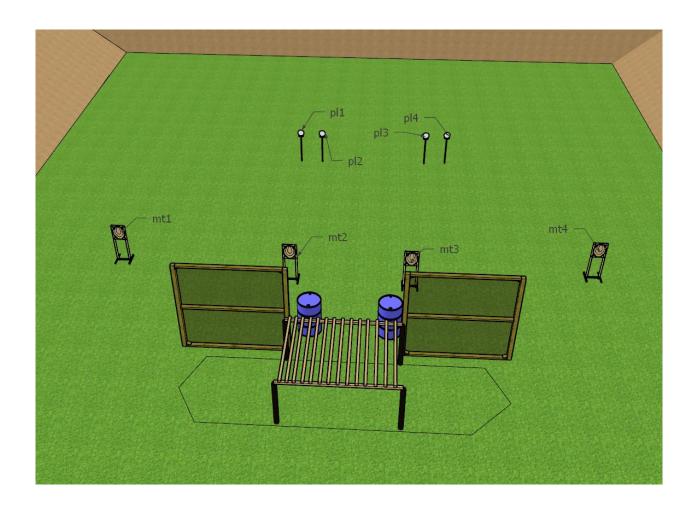

| COF                       |                   | STAGE 8               |                    |                       |                   |  |  |
|---------------------------|-------------------|-----------------------|--------------------|-----------------------|-------------------|--|--|
| Targets                   | IPSC Targets      | IPSC Mini-Targets     | IPSC Poppers       | IPSC Mini-<br>Poppers | IPSC Metal Plates |  |  |
| Targets                   | 5                 | -                     | -                  | -                     | 2                 |  |  |
| Rounds to be Scored       |                   | 12                    |                    |                       |                   |  |  |
| <b>Gun Ready Position</b> | -                 |                       |                    |                       |                   |  |  |
| <b>Start Position</b>     | Standing anywho   | ere inside the design | nated area         |                       |                   |  |  |
| Start Signal              | Audible signal    |                       |                    |                       |                   |  |  |
| Procedure                 | After the audible | e start signal, engag | e all targets.     |                       |                   |  |  |
| Remarks                   | Window activate   | es moving target t1   | as indicated. Targ | get stays visible.    |                   |  |  |