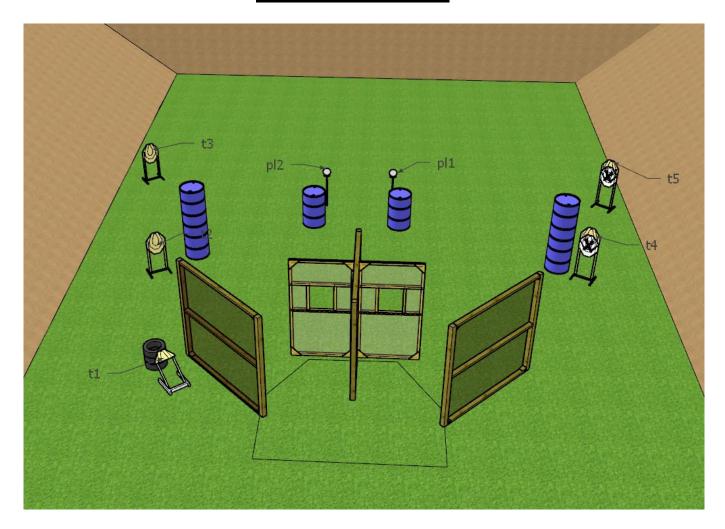

| COF                       |                  | STAGE 9                                         |                   |                       |                   |  |  |  |
|---------------------------|------------------|-------------------------------------------------|-------------------|-----------------------|-------------------|--|--|--|
| Targets IPSC Ta           | IPSC Targets     | IPSC Mini-Targets                               | IPSC Poppers      | IPSC Mini-<br>Poppers | IPSC Metal Plates |  |  |  |
|                           | 4                | -                                               | 6                 | -                     | -                 |  |  |  |
| Rounds to be Scored       |                  | 12                                              |                   |                       |                   |  |  |  |
| <b>Gun Ready Position</b> | -                | _                                               |                   |                       |                   |  |  |  |
| <b>Start Position</b>     | Feet on the mar  | ks, touching the swo                            | rd as demonstrate | ed.                   |                   |  |  |  |
| Start Signal              | Audible signal   |                                                 |                   |                       |                   |  |  |  |
| Procedure                 | After the audibl | e start signal, engag                           | e all targets.    |                       |                   |  |  |  |
| Remarks                   |                  | activates moving ta<br>activates <b>BONUS</b> r | -                 |                       | visible.          |  |  |  |