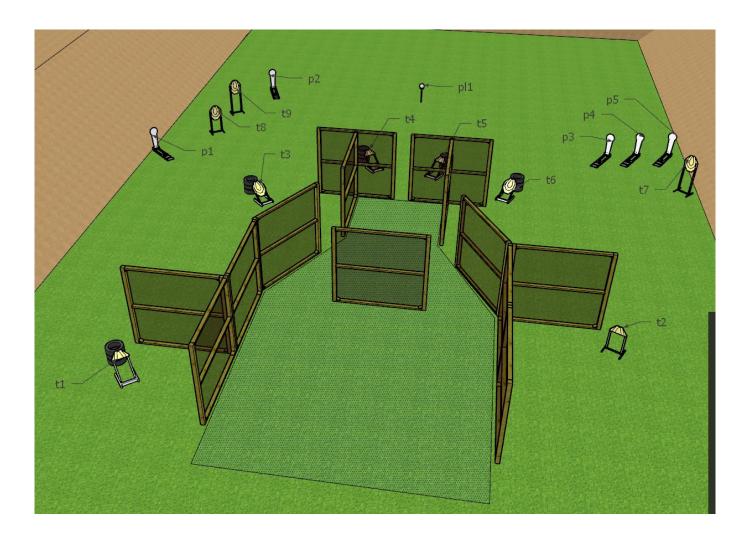

# 4<sup>a</sup> Etapa Nacional de IPSC: HANDGUN e CCP.

| COF                       | STAGE 4           |                       |                |                       |                   |  |  |
|---------------------------|-------------------|-----------------------|----------------|-----------------------|-------------------|--|--|
| Targets                   | IPSC Targets      | IPSC Mini-Targets     | IPSC Poppers   | IPSC Mini-<br>Poppers | IPSC Metal Plates |  |  |
| Targets                   | 13                | -                     | 6              | -                     | -                 |  |  |
| Rounds to be Scored       |                   | 32                    |                |                       |                   |  |  |
| <b>Gun Ready Position</b> | -                 | -                     |                |                       |                   |  |  |
| <b>Start Position</b>     | Standing anywh    | ere inside the design | nated area     |                       |                   |  |  |
| Start Signal              | Audible signal    |                       |                |                       |                   |  |  |
| Procedure                 | After the audible | e start signal, engag | e all targets. |                       |                   |  |  |
| Remarks                   | -                 |                       |                |                       |                   |  |  |