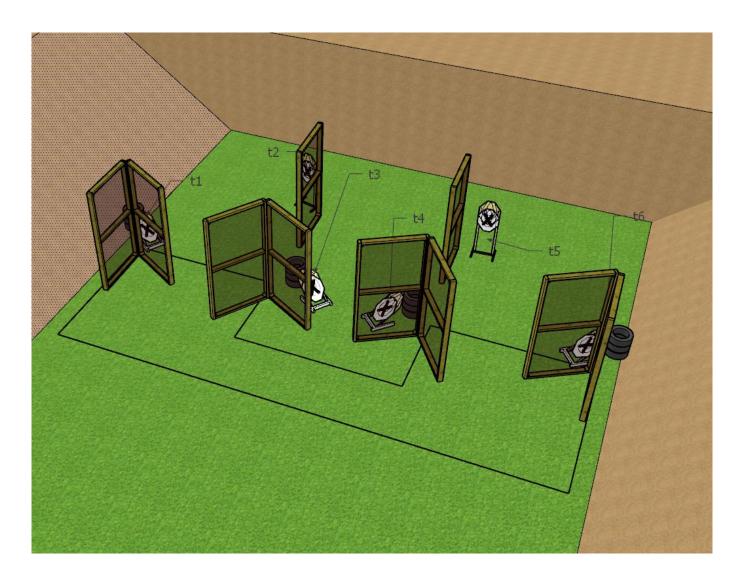

| COF                       | STAGE 13                                                                                                                                         |                   |              |                       |                   |  |
|---------------------------|--------------------------------------------------------------------------------------------------------------------------------------------------|-------------------|--------------|-----------------------|-------------------|--|
| Targets                   | IPSC Targets                                                                                                                                     | IPSC Mini-Targets | IPSC Poppers | IPSC Mini-<br>Poppers | IPSC Metal Plates |  |
|                           | 4                                                                                                                                                | -                 | -            | -                     | 3                 |  |
| Rounds to be Scored       | 11                                                                                                                                               |                   |              |                       |                   |  |
| <b>Gun Ready Position</b> | -                                                                                                                                                |                   |              |                       |                   |  |
| <b>Start Position</b>     | Standing anywhere inside the designated area                                                                                                     |                   |              |                       |                   |  |
| Start Signal              | Audible signal                                                                                                                                   |                   |              |                       |                   |  |
| Procedure                 | After the audible start signal, engage all targets.                                                                                              |                   |              |                       |                   |  |
| Remarks                   | Window w1 activates moving target t1 as indicated. Target stays visible. Window w2 activates moving target t2 as indicated. Target stays visible |                   |              |                       |                   |  |