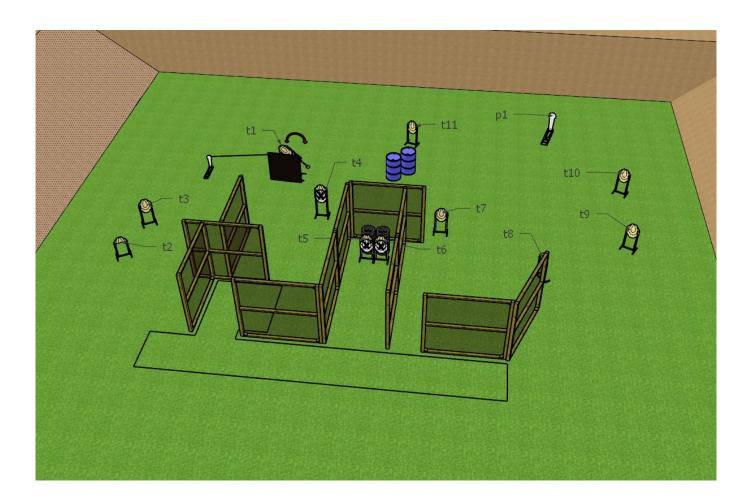

| COF                       |                  | STAGE 9                                         |                   |                       |                   |  |  |  |
|---------------------------|------------------|-------------------------------------------------|-------------------|-----------------------|-------------------|--|--|--|
| Targets IPSC Ta           | IPSC Targets     | IPSC Mini-Targets                               | IPSC Poppers      | IPSC Mini-<br>Poppers | IPSC Metal Plates |  |  |  |
|                           | 4                | -                                               | 6                 | -                     | -                 |  |  |  |
| Rounds to be Scored       |                  | 12                                              |                   |                       |                   |  |  |  |
| <b>Gun Ready Position</b> | -                | _                                               |                   |                       |                   |  |  |  |
| <b>Start Position</b>     | Feet on the mar  | ks, touching the swo                            | rd as demonstrate | ed.                   |                   |  |  |  |
| Start Signal              | Audible signal   |                                                 |                   |                       |                   |  |  |  |
| Procedure                 | After the audibl | e start signal, engag                           | e all targets.    |                       |                   |  |  |  |
| Remarks                   |                  | activates moving ta<br>activates <b>BONUS</b> r | -                 |                       | visible.          |  |  |  |