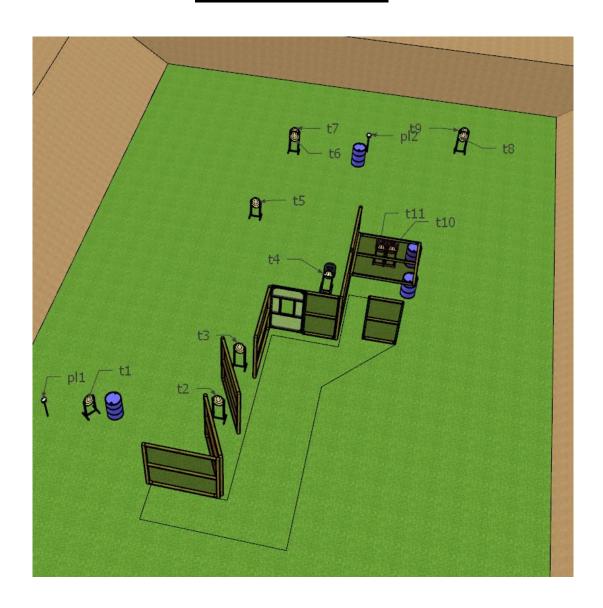

| COF                       |                  | STAGE 9                                         |                   |                       |                   |  |  |  |
|---------------------------|------------------|-------------------------------------------------|-------------------|-----------------------|-------------------|--|--|--|
| Targets IPSC Ta           | IPSC Targets     | IPSC Mini-Targets                               | IPSC Poppers      | IPSC Mini-<br>Poppers | IPSC Metal Plates |  |  |  |
|                           | 4                | -                                               | 6                 | -                     | -                 |  |  |  |
| Rounds to be Scored       |                  | 12                                              |                   |                       |                   |  |  |  |
| <b>Gun Ready Position</b> | -                | _                                               |                   |                       |                   |  |  |  |
| <b>Start Position</b>     | Feet on the mar  | ks, touching the swo                            | rd as demonstrate | ed.                   |                   |  |  |  |
| Start Signal              | Audible signal   |                                                 |                   |                       |                   |  |  |  |
| Procedure                 | After the audibl | e start signal, engag                           | e all targets.    |                       |                   |  |  |  |
| Remarks                   |                  | activates moving ta<br>activates <b>BONUS</b> r | -                 |                       | visible.          |  |  |  |