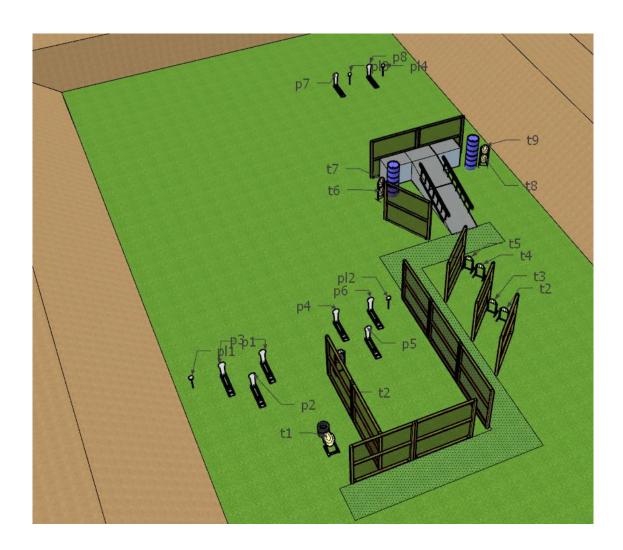

| COF                       | STAGE 10          |                                                                                |                     |                   |               |  |  |
|---------------------------|-------------------|--------------------------------------------------------------------------------|---------------------|-------------------|---------------|--|--|
| Targets                   | IPSC Targets      | IPSC Targets IPSC Mini-Targets IPSC Poppers IPSC Mini-Poppers IPSC Metal Plate |                     |                   |               |  |  |
| Targets                   | 11                | -                                                                              | 1                   | 1 1 24            | -             |  |  |
| Rounds to be Scored       |                   | 24                                                                             |                     |                   |               |  |  |
| <b>Gun Ready Position</b> | -                 |                                                                                |                     |                   |               |  |  |
| <b>Start Position</b>     | Standing anywh    | ere inside the design                                                          | nated area          |                   |               |  |  |
| Start Signal              | Audible signal    |                                                                                |                     |                   |               |  |  |
| Procedure                 | After the audible | e start signal, engag                                                          | e all targets.      |                   |               |  |  |
| Remarks                   | IPSC mini popp    | er p1 activates mov                                                            | ing target t1 as in | dicated. Target s | tays visible. |  |  |