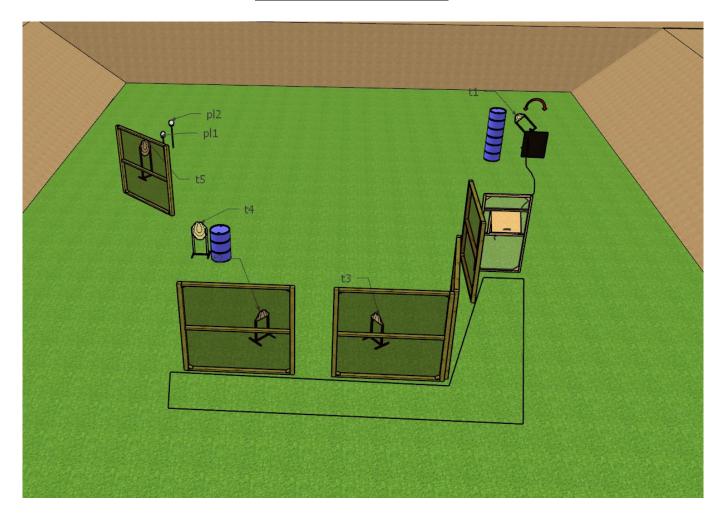

| COF                       |                   | STAGE 8               |                    |                       |                   |  |  |
|---------------------------|-------------------|-----------------------|--------------------|-----------------------|-------------------|--|--|
| Targets                   | IPSC Targets      | IPSC Mini-Targets     | IPSC Poppers       | IPSC Mini-<br>Poppers | IPSC Metal Plates |  |  |
| Targets                   | 5                 | -                     | -                  | -                     | 2                 |  |  |
| Rounds to be Scored       |                   | 12                    |                    |                       |                   |  |  |
| <b>Gun Ready Position</b> | -                 |                       |                    |                       |                   |  |  |
| <b>Start Position</b>     | Standing anywho   | ere inside the design | nated area         |                       |                   |  |  |
| Start Signal              | Audible signal    |                       |                    |                       |                   |  |  |
| Procedure                 | After the audible | e start signal, engag | e all targets.     |                       |                   |  |  |
| Remarks                   | Window activate   | es moving target t1   | as indicated. Targ | get stays visible.    |                   |  |  |