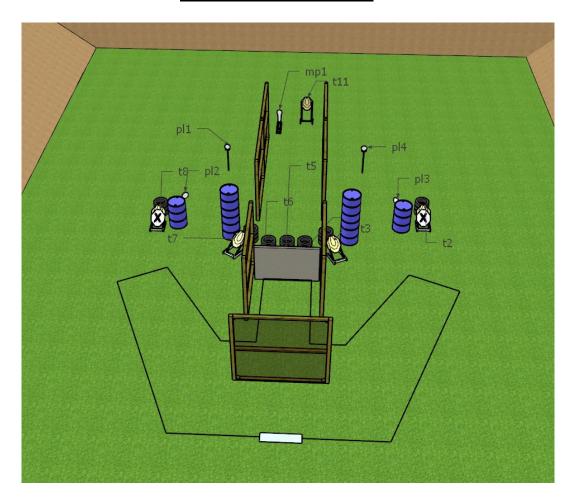

| COF                       |                   | STAGE 7               |                    |                       |                   |  |  |
|---------------------------|-------------------|-----------------------|--------------------|-----------------------|-------------------|--|--|
| Targets                   | IPSC Targets      | IPSC Mini-Targets     | IPSC Poppers       | IPSC Mini-<br>Poppers | IPSC Metal Plates |  |  |
| Targets                   | 9                 | -                     | -                  |                       | 4                 |  |  |
| Rounds to be Scored       |                   | 24                    |                    |                       |                   |  |  |
| <b>Gun Ready Position</b> | -                 |                       |                    |                       |                   |  |  |
| <b>Start Position</b>     | Standing anywh    | ere inside the design | nated area         |                       |                   |  |  |
| Start Signal              | Audible signal    |                       |                    |                       |                   |  |  |
| Procedure                 | After the audible | e start signal, engag | e all targets.     |                       |                   |  |  |
| Remarks                   | IPSC mini popp    | er mp1 activates mo   | oving target t1 as | indicated. Targe      | t stays visible   |  |  |