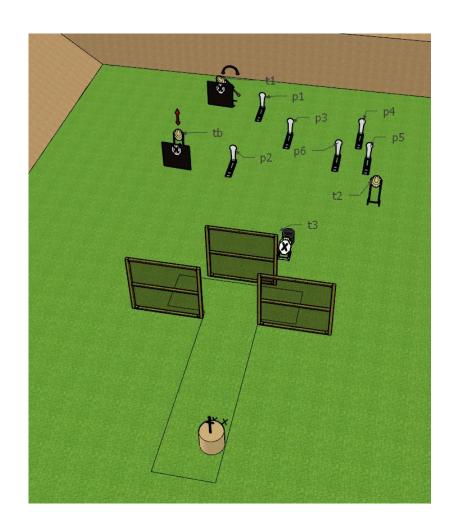

| COF                       |                  | STAGE 9                                         |                   |                       |                   |  |  |  |
|---------------------------|------------------|-------------------------------------------------|-------------------|-----------------------|-------------------|--|--|--|
| Targets IPSC Ta           | IPSC Targets     | IPSC Mini-Targets                               | IPSC Poppers      | IPSC Mini-<br>Poppers | IPSC Metal Plates |  |  |  |
|                           | 4                | -                                               | 6                 | -                     | -                 |  |  |  |
| Rounds to be Scored       |                  | 12                                              |                   |                       |                   |  |  |  |
| <b>Gun Ready Position</b> | -                | _                                               |                   |                       |                   |  |  |  |
| <b>Start Position</b>     | Feet on the mar  | ks, touching the swo                            | rd as demonstrate | ed.                   |                   |  |  |  |
| Start Signal              | Audible signal   |                                                 |                   |                       |                   |  |  |  |
| Procedure                 | After the audibl | e start signal, engag                           | e all targets.    |                       |                   |  |  |  |
| Remarks                   |                  | activates moving ta<br>activates <b>BONUS</b> r | -                 |                       | visible.          |  |  |  |