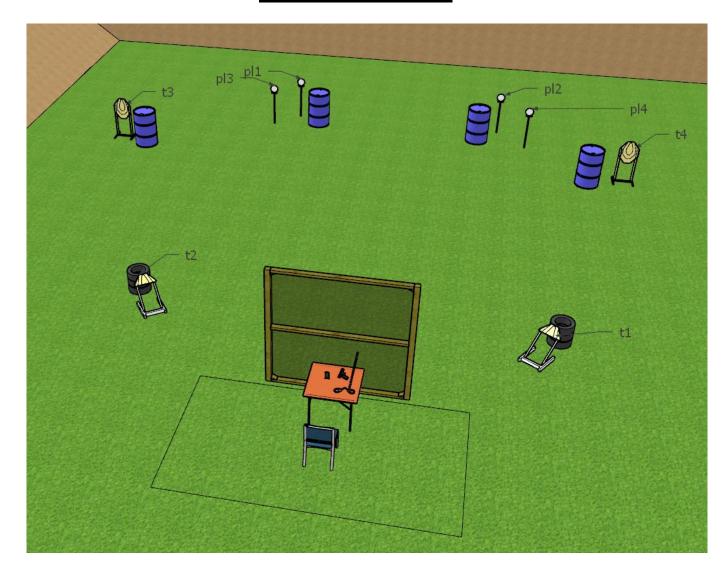

| COF                       | STAGE 13                                                                                                                                         |                   |              |                       |                   |  |
|---------------------------|--------------------------------------------------------------------------------------------------------------------------------------------------|-------------------|--------------|-----------------------|-------------------|--|
| Targets                   | IPSC Targets                                                                                                                                     | IPSC Mini-Targets | IPSC Poppers | IPSC Mini-<br>Poppers | IPSC Metal Plates |  |
|                           | 4                                                                                                                                                | -                 | -            | -                     | 3                 |  |
| Rounds to be Scored       | 11                                                                                                                                               |                   |              |                       |                   |  |
| <b>Gun Ready Position</b> | -                                                                                                                                                |                   |              |                       |                   |  |
| <b>Start Position</b>     | Standing anywhere inside the designated area                                                                                                     |                   |              |                       |                   |  |
| Start Signal              | Audible signal                                                                                                                                   |                   |              |                       |                   |  |
| Procedure                 | After the audible start signal, engage all targets.                                                                                              |                   |              |                       |                   |  |
| Remarks                   | Window w1 activates moving target t1 as indicated. Target stays visible. Window w2 activates moving target t2 as indicated. Target stays visible |                   |              |                       |                   |  |