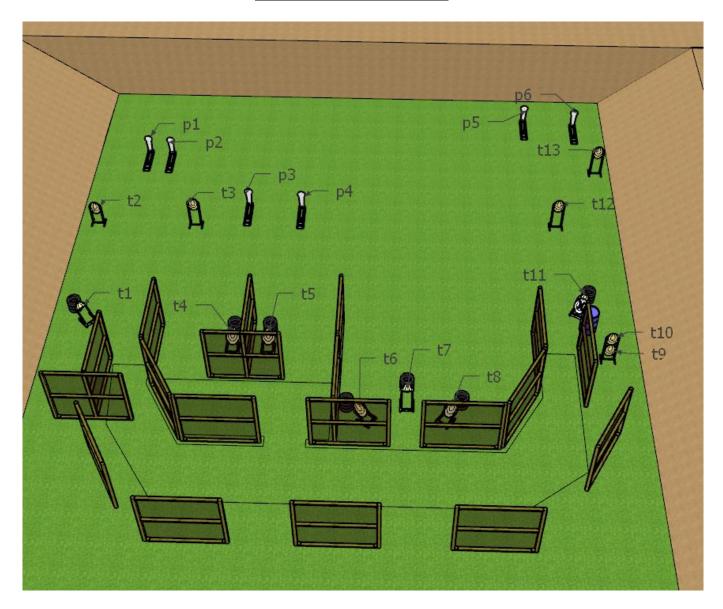

| COF                       | STAGE 15                                            |                   |              |                       |                   |  |
|---------------------------|-----------------------------------------------------|-------------------|--------------|-----------------------|-------------------|--|
| Targets                   | IPSC Targets                                        | IPSC Mini-Targets | IPSC Poppers | IPSC Mini-<br>Poppers | IPSC Metal Plates |  |
|                           | 10                                                  | -                 | 8            | -                     | 4                 |  |
| Rounds to be Scored       | 32                                                  |                   |              |                       |                   |  |
| <b>Gun Ready Position</b> | -                                                   |                   |              |                       |                   |  |
| <b>Start Position</b>     | Standing anywhere inside the designated area        |                   |              |                       |                   |  |
| Start Signal              | Audible signal                                      |                   |              |                       |                   |  |
| Procedure                 | After the audible start signal, engage all targets. |                   |              |                       |                   |  |
| Remarks                   | -                                                   |                   |              |                       |                   |  |