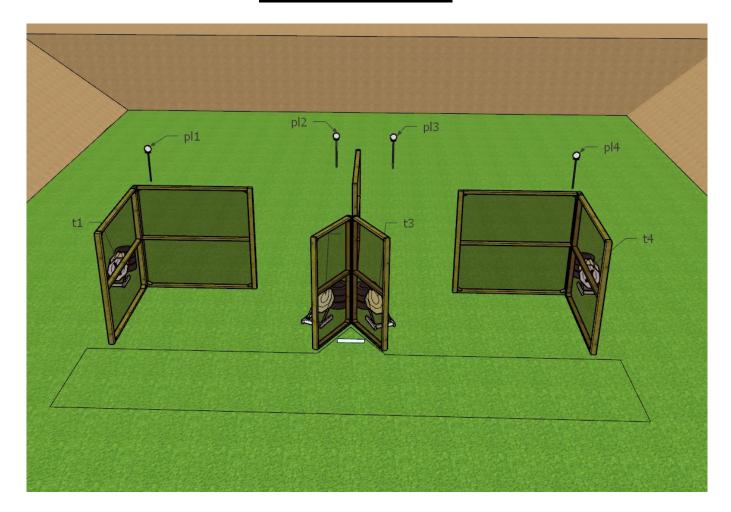

# 29 de Julho a 01 de Agosto de 2021 — Brasília - DF — Brasil

| COF                       | STAGE 6           |                                        |                |                       |                   |  |  |
|---------------------------|-------------------|----------------------------------------|----------------|-----------------------|-------------------|--|--|
| Towarts                   | IPSC Targets      | IPSC Mini-Targets                      | IPSC Poppers   | IPSC Mini-<br>Poppers | IPSC Metal Plates |  |  |
| Targets                   | 5                 | -                                      | -              | 2                     | -                 |  |  |
| Rounds to be Scored       |                   | 12                                     |                |                       |                   |  |  |
| <b>Gun Ready Position</b> | Loaded gun and    | Loaded gun and magazines on the table. |                |                       |                   |  |  |
| <b>Start Position</b>     | Standing anywho   | ere inside the design                  | nated area     |                       |                   |  |  |
| Start Signal              | Audible signal    |                                        |                |                       |                   |  |  |
| Procedure                 | After the audible | start signal, engag                    | e all targets. |                       |                   |  |  |
| Remarks                   | Strong hand with  | n handcuff.                            |                |                       |                   |  |  |