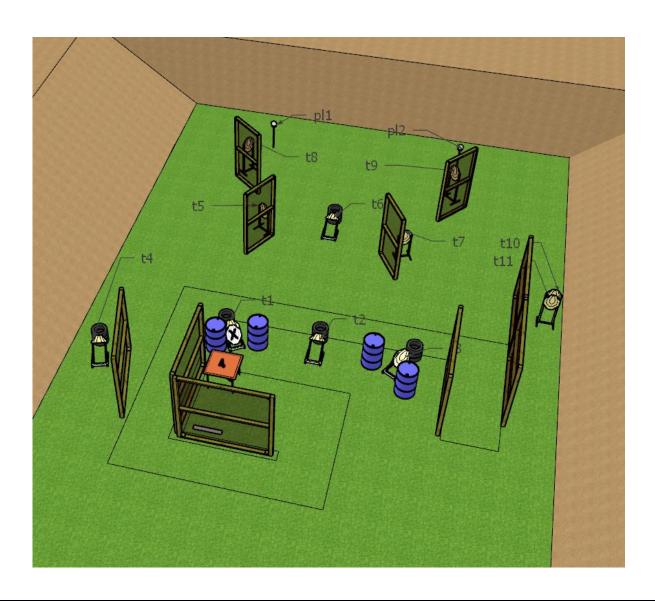

| COF                       | STAGE 10          |                                                                                |                     |                   |               |  |  |
|---------------------------|-------------------|--------------------------------------------------------------------------------|---------------------|-------------------|---------------|--|--|
| Targets                   | IPSC Targets      | IPSC Targets IPSC Mini-Targets IPSC Poppers IPSC Mini-Poppers IPSC Metal Plate |                     |                   |               |  |  |
| Targets                   | 11                | -                                                                              | 1                   | 1 1 24            | -             |  |  |
| Rounds to be Scored       |                   | 24                                                                             |                     |                   |               |  |  |
| <b>Gun Ready Position</b> | -                 |                                                                                |                     |                   |               |  |  |
| <b>Start Position</b>     | Standing anywh    | ere inside the design                                                          | nated area          |                   |               |  |  |
| Start Signal              | Audible signal    |                                                                                |                     |                   |               |  |  |
| Procedure                 | After the audible | e start signal, engag                                                          | e all targets.      |                   |               |  |  |
| Remarks                   | IPSC mini popp    | er p1 activates mov                                                            | ing target t1 as in | dicated. Target s | tays visible. |  |  |