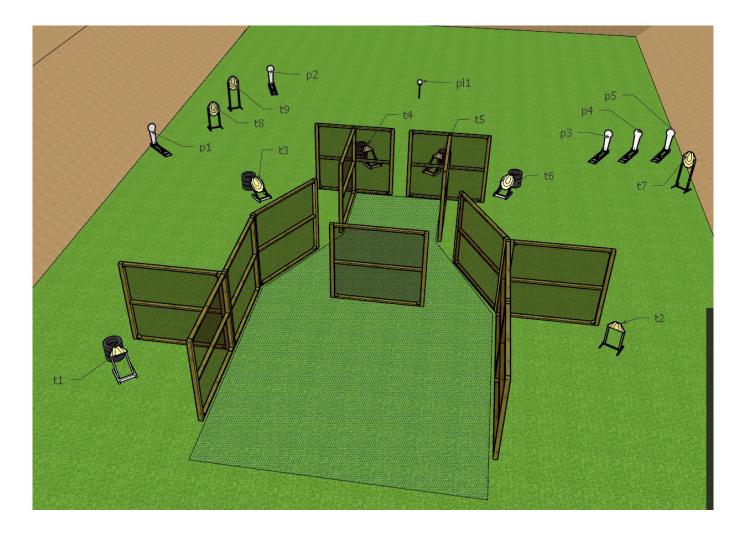

| COF                 | STAGE 5           |                                                     |              |                       |                   |  |  |  |
|---------------------|-------------------|-----------------------------------------------------|--------------|-----------------------|-------------------|--|--|--|
| Targets             | IPSC Targets      | IPSC Mini-Targets                                   | IPSC Poppers | IPSC Mini-<br>Poppers | IPSC Metal Plates |  |  |  |
| Targets             | 5                 | -                                                   | -            | -                     | 2                 |  |  |  |
| Rounds to be Scored |                   | 12                                                  |              |                       |                   |  |  |  |
| Gun Ready Position  | -                 |                                                     |              |                       |                   |  |  |  |
| Start Position      | Standing anywh    | ere inside the desig                                | nated area   |                       |                   |  |  |  |
| Start Signal        | Audible signal    |                                                     |              |                       |                   |  |  |  |
| Procedure           | After the audible | After the audible start signal, engage all targets. |              |                       |                   |  |  |  |
| Remarks             | -                 |                                                     |              |                       |                   |  |  |  |

| COF                 | STAGE 6           |                                                     |              |                       |                   |  |  |
|---------------------|-------------------|-----------------------------------------------------|--------------|-----------------------|-------------------|--|--|
|                     | IPSC Targets      | IPSC Mini-Targets                                   | IPSC Poppers | IPSC Mini-<br>Poppers | IPSC Metal Plates |  |  |
| Targets             | 5                 | -                                                   | -            | 2                     | -                 |  |  |
| Rounds to be Scored |                   |                                                     | 12           |                       |                   |  |  |
| Gun Ready Position  | Loaded gun and    | magazines on the t                                  | able.        |                       |                   |  |  |
| Start Position      | Standing anywho   | ere inside the desig                                | nated area   |                       |                   |  |  |
| Start Signal        | Audible signal    |                                                     |              |                       |                   |  |  |
| Procedure           | After the audible | After the audible start signal, engage all targets. |              |                       |                   |  |  |
| Remarks             | Strong hand with  | n handcuff.                                         |              |                       |                   |  |  |