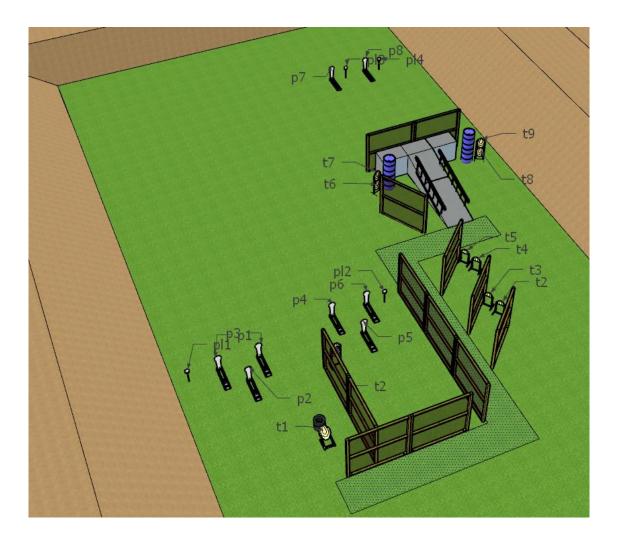

| COF                 | STAGE 10          |                       |                     |                       |                   |  |  |  |
|---------------------|-------------------|-----------------------|---------------------|-----------------------|-------------------|--|--|--|
| Targets             | IPSC Targets      | IPSC Mini-Targets     | IPSC Poppers        | IPSC Mini-<br>Poppers | IPSC Metal Plates |  |  |  |
| 1 al gets           | 11                | -                     | 1                   | 1                     | -                 |  |  |  |
| Rounds to be Scored |                   | 24                    |                     |                       |                   |  |  |  |
| Gun Ready Position  | -                 |                       |                     |                       |                   |  |  |  |
| Start Position      | Standing anywh    | ere inside the desig  | nated area          |                       |                   |  |  |  |
| Start Signal        | Audible signal    |                       |                     |                       |                   |  |  |  |
| Procedure           | After the audible | e start signal, engag | e all targets.      |                       |                   |  |  |  |
| Remarks             | IPSC mini popp    | er p1 activates mov   | ing target t1 as in | dicated. Target s     | tays visible.     |  |  |  |