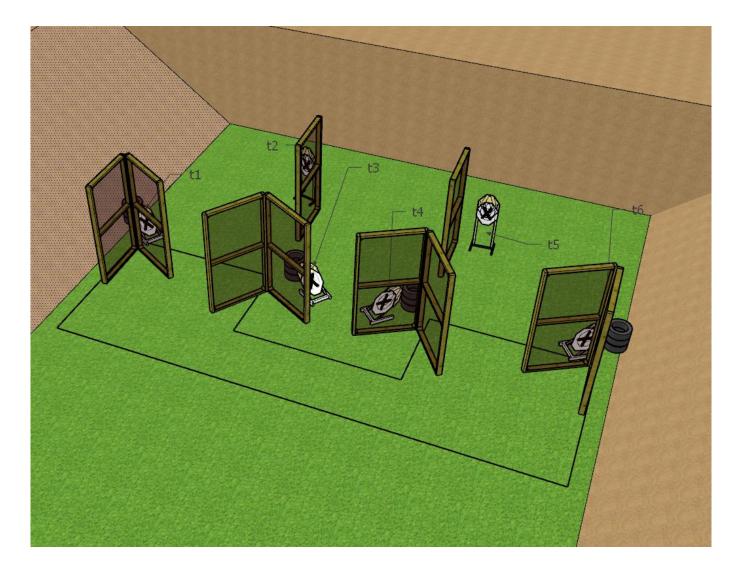

| COF                 |                   | STAGE 8               |                    |                       |                   |  |  |  |
|---------------------|-------------------|-----------------------|--------------------|-----------------------|-------------------|--|--|--|
| Targets             | IPSC Targets      | IPSC Mini-Targets     | IPSC Poppers       | IPSC Mini-<br>Poppers | IPSC Metal Plates |  |  |  |
| Targets             | 5                 | -                     | -                  | -                     | 2                 |  |  |  |
| Rounds to be Scored |                   |                       | 12                 |                       |                   |  |  |  |
| Gun Ready Position  | -                 |                       |                    |                       |                   |  |  |  |
| Start Position      | Standing anywh    | ere inside the design | nated area         |                       |                   |  |  |  |
| Start Signal        | Audible signal    |                       |                    |                       |                   |  |  |  |
| Procedure           | After the audible | e start signal, engag | e all targets.     |                       |                   |  |  |  |
| Remarks             | Window activat    | es moving target t1   | as indicated. Targ | get stays visible.    |                   |  |  |  |