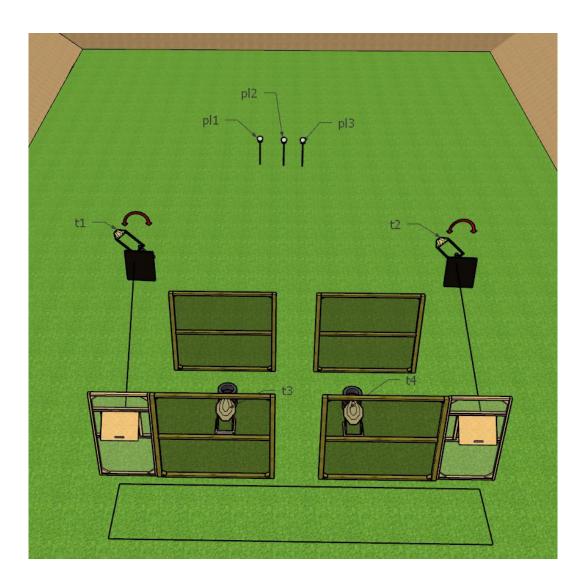

| COF                 | STAGE 7           |                       |                      |                       |                   |  |
|---------------------|-------------------|-----------------------|----------------------|-----------------------|-------------------|--|
| Targets             | IPSC Targets      | IPSC Mini-Targets     | IPSC Poppers         | IPSC Mini-<br>Poppers | IPSC Metal Plates |  |
| Targets             | 9                 | -                     | -                    | 1                     | 5                 |  |
| Rounds to be Scored |                   |                       | 24                   |                       |                   |  |
| Gun Ready Position  | -                 |                       |                      |                       |                   |  |
| Start Position      | Standing anywh    | ere inside the desig  | nated area           |                       |                   |  |
| Start Signal        | Audible signal    |                       |                      |                       |                   |  |
| Procedure           | After the audible | e start signal, engag | e all targets.       |                       |                   |  |
| Remarks             | IPSC mini popp    | er mp1 activates mo   | oving target t1 as i | indicated. Target     | stays visible     |  |