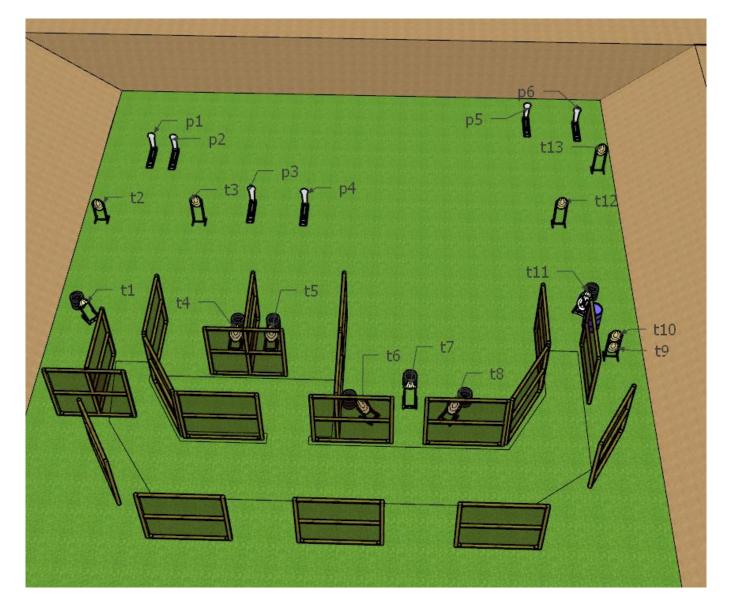

| COF                       | STAGE 14                                                                                  |                   |              |                       |                   |  |
|---------------------------|-------------------------------------------------------------------------------------------|-------------------|--------------|-----------------------|-------------------|--|
| Targets                   | IPSC Targets                                                                              | IPSC Mini-Targets | IPSC Poppers | IPSC Mini-<br>Poppers | IPSC Metal Plates |  |
|                           | 8                                                                                         | -                 | -            | 1                     | 4                 |  |
| Rounds to be Scored       | 21                                                                                        |                   |              |                       |                   |  |
| <b>Gun Ready Position</b> | -                                                                                         |                   |              |                       |                   |  |
| Start Position            | Standing inside the designated area, heels touching the mark.                             |                   |              |                       |                   |  |
| Start Signal              | Audible signal                                                                            |                   |              |                       |                   |  |
| Procedure                 | After the audible start signal, engage all targets.                                       |                   |              |                       |                   |  |
| Remarks                   | IPSC mini popper p1 activates moving target t1 and t2 as indicated. Target stays visible. |                   |              |                       |                   |  |

| COF                 | STAGE 15                                            |                   |              |                       |                   |  |
|---------------------|-----------------------------------------------------|-------------------|--------------|-----------------------|-------------------|--|
| Targets             | IPSC Targets                                        | IPSC Mini-Targets | IPSC Poppers | IPSC Mini-<br>Poppers | IPSC Metal Plates |  |
|                     | 10                                                  | -                 | 8            | -                     | 4                 |  |
| Rounds to be Scored | 32                                                  |                   |              |                       |                   |  |
| Gun Ready Position  | -                                                   |                   |              |                       |                   |  |
| Start Position      | Standing anywhere inside the designated area        |                   |              |                       |                   |  |
| Start Signal        | Audible signal                                      |                   |              |                       |                   |  |
| Procedure           | After the audible start signal, engage all targets. |                   |              |                       |                   |  |
| Remarks             | -                                                   |                   |              |                       |                   |  |