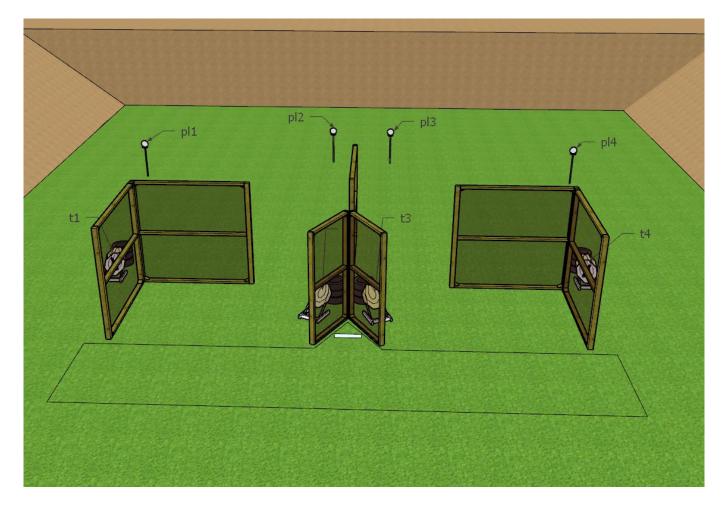

| COF                 | STAGE 3           |                                                     |              |                       |                   |  |
|---------------------|-------------------|-----------------------------------------------------|--------------|-----------------------|-------------------|--|
| Tourota             | IPSC Targets      | IPSC Mini-Targets                                   | IPSC Poppers | IPSC Mini-<br>Poppers | IPSC Metal Plates |  |
| Targets             | 11                | -                                                   | -            | -                     | 2                 |  |
| Rounds to be Scored |                   |                                                     | 24           |                       |                   |  |
| Gun Ready Position  | -                 |                                                     |              |                       |                   |  |
| Start Position      | Standing anywhe   | ere inside the desig                                | nated area   |                       |                   |  |
| Start Signal        | Audible signal    |                                                     |              |                       |                   |  |
| Procedure           | After the audible | After the audible start signal, engage all targets. |              |                       |                   |  |
| Remarks             | -                 |                                                     |              |                       |                   |  |