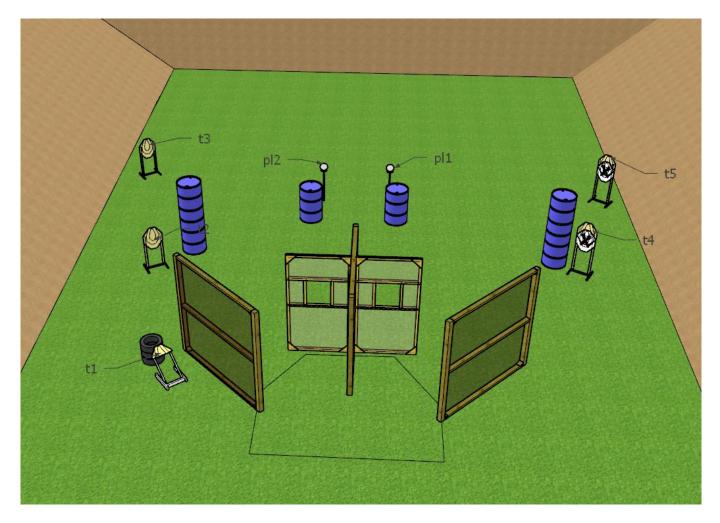

| COF                 | STAGE 3           |                                                     |              |                       |                   |  |
|---------------------|-------------------|-----------------------------------------------------|--------------|-----------------------|-------------------|--|
| Tourota             | IPSC Targets      | IPSC Mini-Targets                                   | IPSC Poppers | IPSC Mini-<br>Poppers | IPSC Metal Plates |  |
| Targets             | 11                | -                                                   | -            | -                     | 2                 |  |
| Rounds to be Scored |                   |                                                     | 24           |                       |                   |  |
| Gun Ready Position  | -                 |                                                     |              |                       |                   |  |
| Start Position      | Standing anywhe   | ere inside the desig                                | nated area   |                       |                   |  |
| Start Signal        | Audible signal    |                                                     |              |                       |                   |  |
| Procedure           | After the audible | After the audible start signal, engage all targets. |              |                       |                   |  |
| Remarks             | -                 |                                                     |              |                       |                   |  |