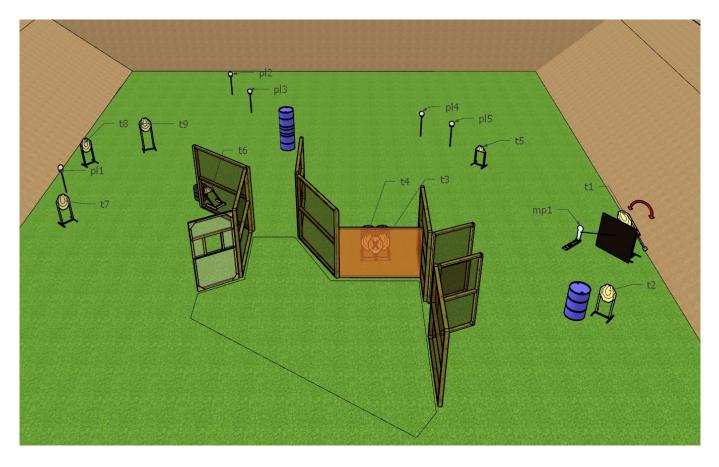

| COF                       | STAGE 9                                                                       |                            |                      |                       |                   |  |
|---------------------------|-------------------------------------------------------------------------------|----------------------------|----------------------|-----------------------|-------------------|--|
| Targets                   | IPSC Targets                                                                  | IPSC Mini-Targets          | IPSC Poppers         | IPSC Mini-<br>Poppers | IPSC Metal Plates |  |
| Targets                   | 4                                                                             | -                          | 6                    | -                     | -                 |  |
| Rounds to be Scored       |                                                                               |                            | 14                   |                       |                   |  |
| <b>Gun Ready Position</b> | -                                                                             |                            |                      |                       |                   |  |
| Start Position            | Feet on the mark                                                              | s, touching the swo        | ord as demonstrate   | ed.                   |                   |  |
| Start Signal              | Audible signal                                                                |                            |                      |                       |                   |  |
| Procedure                 | After the audible                                                             | e start signal, engag      | e all targets.       |                       |                   |  |
|                           | IPSC popper p1 activates moving target t1 as indicated. Target stays visible. |                            |                      |                       |                   |  |
| Remarks                   | IPSC popper p2 activation.                                                    | activates <b>tb</b> moving | g target tb as indic | cated. Target disa    | appear after      |  |