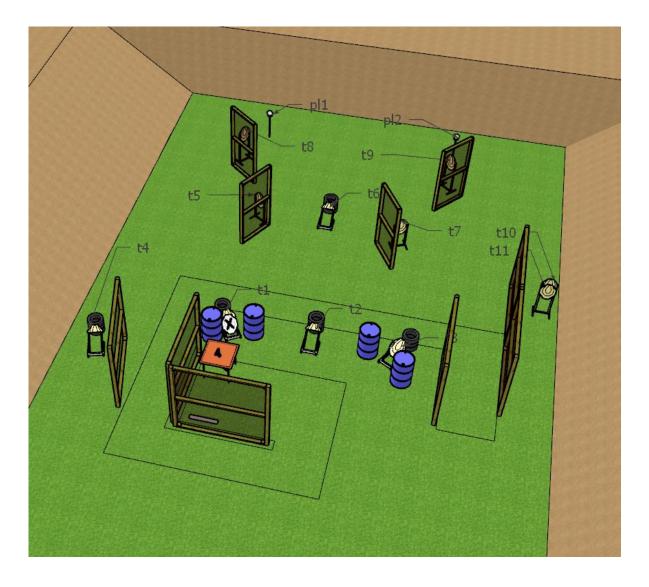

| COF                 | STAGE 7           |                       |                      |                       |                   |  |
|---------------------|-------------------|-----------------------|----------------------|-----------------------|-------------------|--|
| Targets             | IPSC Targets      | IPSC Mini-Targets     | IPSC Poppers         | IPSC Mini-<br>Poppers | IPSC Metal Plates |  |
| Targets             | 9                 | -                     | -                    | 1                     | 5                 |  |
| Rounds to be Scored |                   |                       | 24                   |                       |                   |  |
| Gun Ready Position  | -                 |                       |                      |                       |                   |  |
| Start Position      | Standing anywh    | ere inside the desig  | nated area           |                       |                   |  |
| Start Signal        | Audible signal    |                       |                      |                       |                   |  |
| Procedure           | After the audible | e start signal, engag | e all targets.       |                       |                   |  |
| Remarks             | IPSC mini popp    | er mp1 activates mo   | oving target t1 as i | indicated. Target     | stays visible     |  |