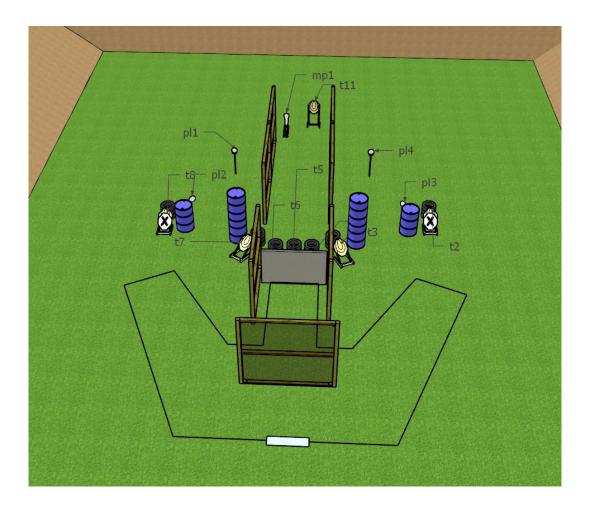

| COF                       | STAGE 9                                                                       |                            |                      |                       |                   |  |
|---------------------------|-------------------------------------------------------------------------------|----------------------------|----------------------|-----------------------|-------------------|--|
| Targets                   | IPSC Targets                                                                  | IPSC Mini-Targets          | IPSC Poppers         | IPSC Mini-<br>Poppers | IPSC Metal Plates |  |
| Targets                   | 4                                                                             | -                          | 6                    | -                     | -                 |  |
| Rounds to be Scored       |                                                                               |                            | 14                   |                       |                   |  |
| <b>Gun Ready Position</b> | -                                                                             |                            |                      |                       |                   |  |
| Start Position            | Feet on the mark                                                              | s, touching the swo        | ord as demonstrate   | ed.                   |                   |  |
| Start Signal              | Audible signal                                                                |                            |                      |                       |                   |  |
| Procedure                 | After the audible                                                             | e start signal, engag      | e all targets.       |                       |                   |  |
|                           | IPSC popper p1 activates moving target t1 as indicated. Target stays visible. |                            |                      |                       |                   |  |
| Remarks                   | IPSC popper p2 activation.                                                    | activates <b>tb</b> moving | g target tb as indic | cated. Target disa    | appear after      |  |