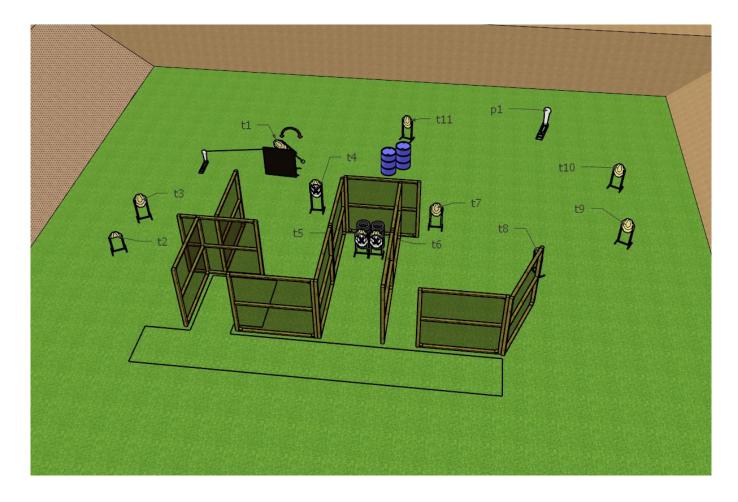

| COF                       | STAGE 14                                                                                  |                   |              |                       |                   |  |
|---------------------------|-------------------------------------------------------------------------------------------|-------------------|--------------|-----------------------|-------------------|--|
| Targets                   | IPSC Targets                                                                              | IPSC Mini-Targets | IPSC Poppers | IPSC Mini-<br>Poppers | IPSC Metal Plates |  |
|                           | 8                                                                                         | -                 | -            | 1                     | 4                 |  |
| Rounds to be Scored       | 21                                                                                        |                   |              |                       |                   |  |
| <b>Gun Ready Position</b> | -                                                                                         |                   |              |                       |                   |  |
| Start Position            | Standing inside the designated area, heels touching the mark.                             |                   |              |                       |                   |  |
| Start Signal              | Audible signal                                                                            |                   |              |                       |                   |  |
| Procedure                 | After the audible start signal, engage all targets.                                       |                   |              |                       |                   |  |
| Remarks                   | IPSC mini popper p1 activates moving target t1 and t2 as indicated. Target stays visible. |                   |              |                       |                   |  |