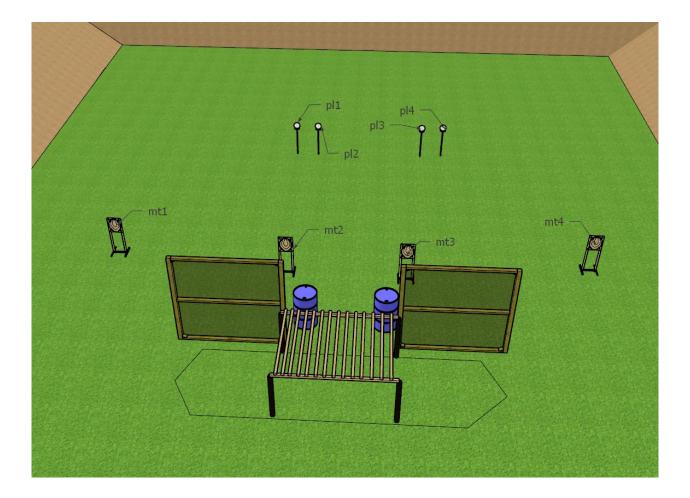

| COF                       | STAGE 14                                                                                  |                   |              |                       |                   |  |
|---------------------------|-------------------------------------------------------------------------------------------|-------------------|--------------|-----------------------|-------------------|--|
| Targets                   | IPSC Targets                                                                              | IPSC Mini-Targets | IPSC Poppers | IPSC Mini-<br>Poppers | IPSC Metal Plates |  |
|                           | 8                                                                                         | -                 | -            | 1                     | 4                 |  |
| Rounds to be Scored       | 21                                                                                        |                   |              |                       |                   |  |
| <b>Gun Ready Position</b> | -                                                                                         |                   |              |                       |                   |  |
| Start Position            | Standing inside the designated area, heels touching the mark.                             |                   |              |                       |                   |  |
| Start Signal              | Audible signal                                                                            |                   |              |                       |                   |  |
| Procedure                 | After the audible start signal, engage all targets.                                       |                   |              |                       |                   |  |
| Remarks                   | IPSC mini popper p1 activates moving target t1 and t2 as indicated. Target stays visible. |                   |              |                       |                   |  |