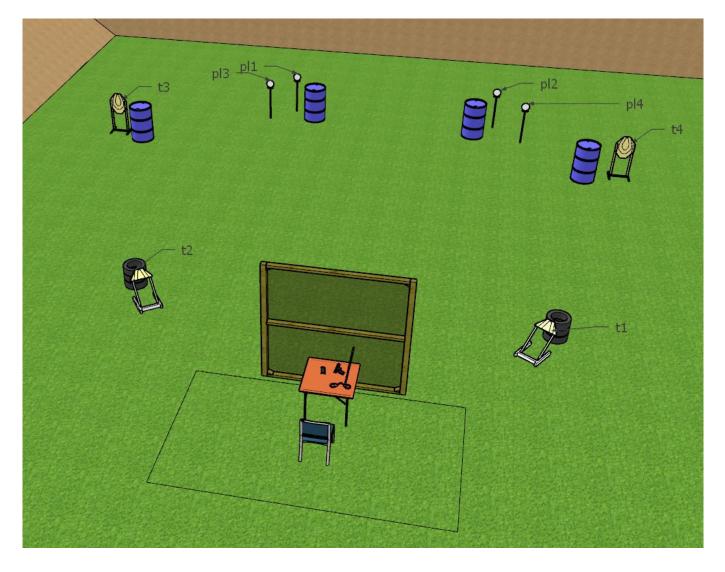

| COF                 | STAGE 7           |                       |                      |                       |                   |  |
|---------------------|-------------------|-----------------------|----------------------|-----------------------|-------------------|--|
| Targets             | IPSC Targets      | IPSC Mini-Targets     | IPSC Poppers         | IPSC Mini-<br>Poppers | IPSC Metal Plates |  |
| Targets             | 9                 | -                     | -                    | 1                     | 5                 |  |
| Rounds to be Scored |                   |                       | 24                   |                       |                   |  |
| Gun Ready Position  | -                 |                       |                      |                       |                   |  |
| Start Position      | Standing anywh    | ere inside the desig  | nated area           |                       |                   |  |
| Start Signal        | Audible signal    |                       |                      |                       |                   |  |
| Procedure           | After the audible | e start signal, engag | e all targets.       |                       |                   |  |
| Remarks             | IPSC mini popp    | er mp1 activates mo   | oving target t1 as i | indicated. Target     | stays visible     |  |