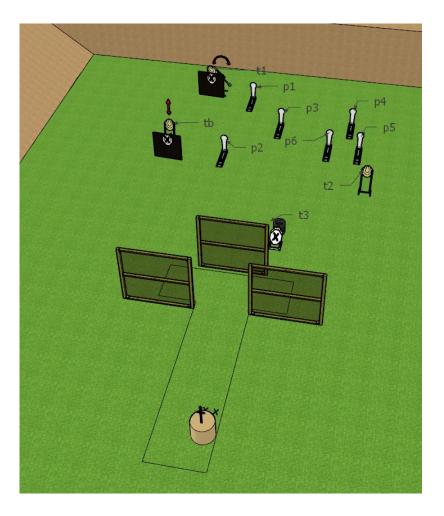

| COF                       | STAGE 9                                                                       |                            |                      |                       |                   |  |
|---------------------------|-------------------------------------------------------------------------------|----------------------------|----------------------|-----------------------|-------------------|--|
| Targets                   | IPSC Targets                                                                  | IPSC Mini-Targets          | IPSC Poppers         | IPSC Mini-<br>Poppers | IPSC Metal Plates |  |
| Targets                   | 4                                                                             | -                          | 6                    | -                     | -                 |  |
| Rounds to be Scored       |                                                                               |                            | 14                   |                       |                   |  |
| <b>Gun Ready Position</b> | -                                                                             |                            |                      |                       |                   |  |
| Start Position            | Feet on the mark                                                              | s, touching the swo        | ord as demonstrate   | ed.                   |                   |  |
| Start Signal              | Audible signal                                                                |                            |                      |                       |                   |  |
| Procedure                 | After the audible                                                             | e start signal, engag      | e all targets.       |                       |                   |  |
|                           | IPSC popper p1 activates moving target t1 as indicated. Target stays visible. |                            |                      |                       |                   |  |
| Remarks                   | IPSC popper p2 activation.                                                    | activates <b>tb</b> moving | g target tb as indic | cated. Target disa    | appear after      |  |