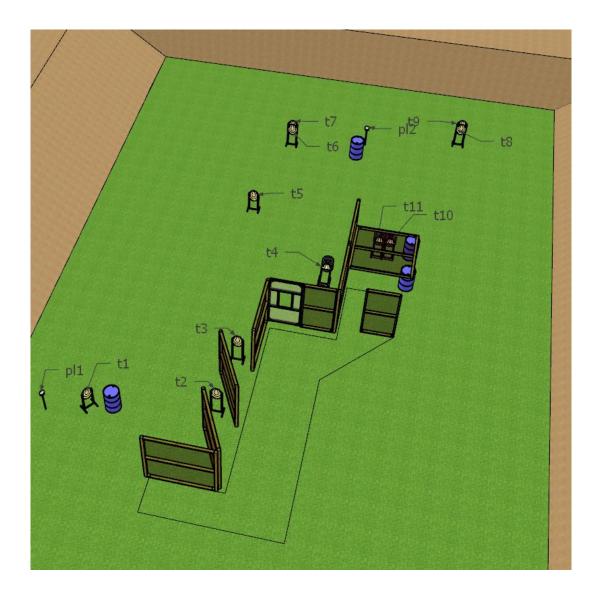

| COF                       | STAGE 9                                                                       |                            |                      |                       |                   |  |
|---------------------------|-------------------------------------------------------------------------------|----------------------------|----------------------|-----------------------|-------------------|--|
| Targets                   | IPSC Targets                                                                  | IPSC Mini-Targets          | IPSC Poppers         | IPSC Mini-<br>Poppers | IPSC Metal Plates |  |
| Targets                   | 4                                                                             | -                          | 6                    | -                     | -                 |  |
| Rounds to be Scored       |                                                                               |                            | 14                   |                       |                   |  |
| <b>Gun Ready Position</b> | -                                                                             |                            |                      |                       |                   |  |
| Start Position            | Feet on the mark                                                              | s, touching the swo        | ord as demonstrate   | ed.                   |                   |  |
| Start Signal              | Audible signal                                                                |                            |                      |                       |                   |  |
| Procedure                 | After the audible                                                             | e start signal, engag      | e all targets.       |                       |                   |  |
|                           | IPSC popper p1 activates moving target t1 as indicated. Target stays visible. |                            |                      |                       |                   |  |
| Remarks                   | IPSC popper p2 activation.                                                    | activates <b>tb</b> moving | g target tb as indic | cated. Target disa    | appear after      |  |

| COF                 | STAGE 10          |                       |                     |                       |                   |  |  |  |
|---------------------|-------------------|-----------------------|---------------------|-----------------------|-------------------|--|--|--|
| Targets             | IPSC Targets      | IPSC Mini-Targets     | IPSC Poppers        | IPSC Mini-<br>Poppers | IPSC Metal Plates |  |  |  |
| 1 al gets           | 11                | -                     | 1                   | 1                     | -                 |  |  |  |
| Rounds to be Scored |                   | 24                    |                     |                       |                   |  |  |  |
| Gun Ready Position  | -                 |                       |                     |                       |                   |  |  |  |
| Start Position      | Standing anywh    | ere inside the desig  | nated area          |                       |                   |  |  |  |
| Start Signal        | Audible signal    |                       |                     |                       |                   |  |  |  |
| Procedure           | After the audible | e start signal, engag | e all targets.      |                       |                   |  |  |  |
| Remarks             | IPSC mini popp    | er p1 activates mov   | ing target t1 as in | dicated. Target s     | tays visible.     |  |  |  |