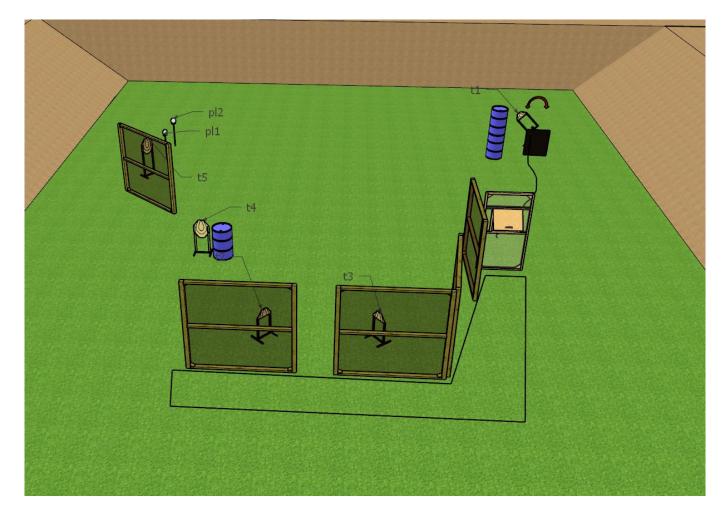

| COF                 |                   | STAGE 8               |                    |                       |                   |  |  |  |
|---------------------|-------------------|-----------------------|--------------------|-----------------------|-------------------|--|--|--|
| Targets             | IPSC Targets      | IPSC Mini-Targets     | IPSC Poppers       | IPSC Mini-<br>Poppers | IPSC Metal Plates |  |  |  |
| Targets             | 5                 | -                     | -                  | -                     | 2                 |  |  |  |
| Rounds to be Scored |                   |                       | 12                 |                       |                   |  |  |  |
| Gun Ready Position  | -                 |                       |                    |                       |                   |  |  |  |
| Start Position      | Standing anywh    | ere inside the design | nated area         |                       |                   |  |  |  |
| Start Signal        | Audible signal    |                       |                    |                       |                   |  |  |  |
| Procedure           | After the audible | e start signal, engag | e all targets.     |                       |                   |  |  |  |
| Remarks             | Window activat    | es moving target t1   | as indicated. Targ | get stays visible.    |                   |  |  |  |