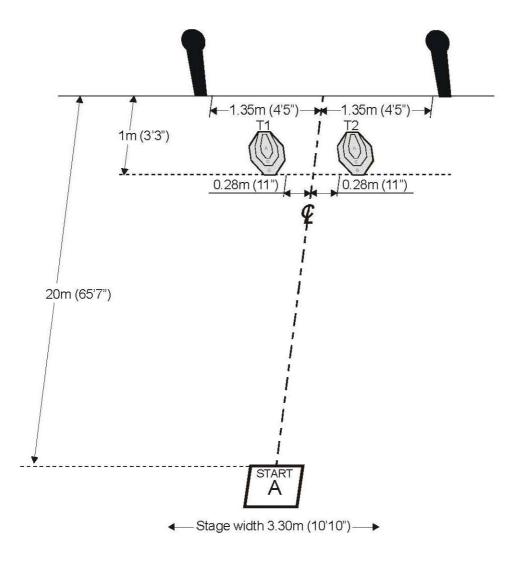

| Type of Course:<br>Targets (type & number):<br>N <sup>o</sup> . of rounds to be scored:<br>Maximum points:<br>Start position: | Short Course<br>2 IPSC Targets, 2 IPSC Poppers<br>6<br>30<br>Standing relaxed in area "A", facing downrange with both                 |
|-------------------------------------------------------------------------------------------------------------------------------|---------------------------------------------------------------------------------------------------------------------------------------|
| Handgun ready condition:<br>Procedure:                                                                                        | hands relaxed by sides.<br>Handgun loaded and holstered.<br>After the audible start signal engage targets, strong hand only, from     |
| Setup Notes:                                                                                                                  | within the designated area "A".<br>Set IPSC Targets to 1.52m (5') to the top of the targets.<br>Area "A" is 0.92m (3') by 0.92m (3'). |