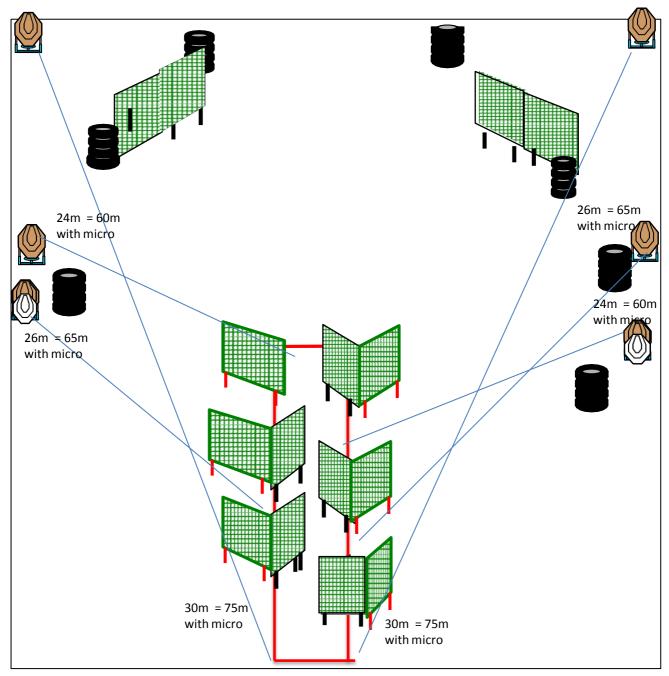

| COF                        | LONG COURS       | STAGE 6                                                                                |              |                   |                   |  |  |
|----------------------------|------------------|----------------------------------------------------------------------------------------|--------------|-------------------|-------------------|--|--|
| Targets                    | IPSC Mini Targ   | IPSC Micro-Targets                                                                     | IPSC Poppers | IPSC Mini-Poppers | IPSC Metal plates |  |  |
| Talgets                    | 6                | 8                                                                                      |              |                   |                   |  |  |
| Rounds to be<br>Scored     |                  | 14 Max Scored 7<br>points 7                                                            |              |                   |                   |  |  |
| Firearm Ready<br>Condition | Loaded (Optic    | on 1), 8.2.2                                                                           |              |                   |                   |  |  |
| Start Position             | Inside the des   | signated area                                                                          |              |                   |                   |  |  |
| Time Starts                | Audible signa    |                                                                                        |              |                   |                   |  |  |
| PROCEDURE                  | At the start sig | At the start signal, engage targets whit 1 shot per target from within designated area |              |                   |                   |  |  |
| REMARKS                    |                  |                                                                                        |              |                   |                   |  |  |