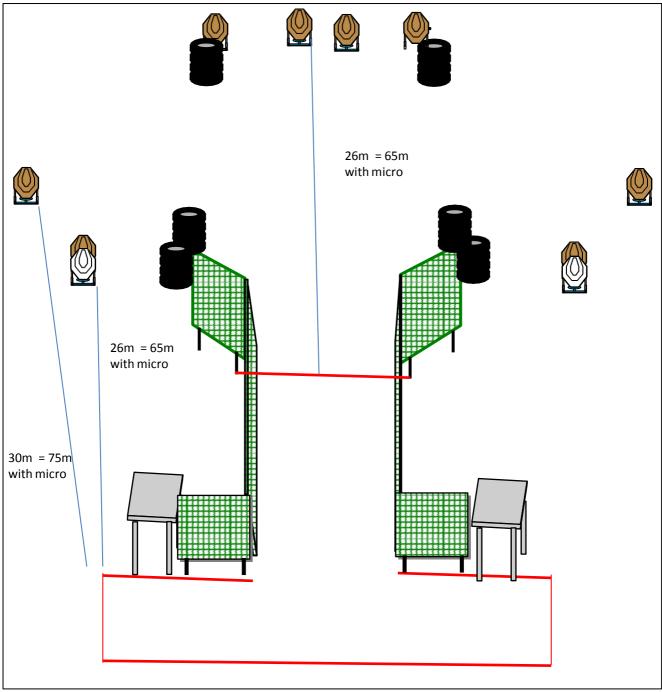

| COF                        | SHORT COU       | STAGE 3                                                                                |               |                   |                   |  |  |
|----------------------------|-----------------|----------------------------------------------------------------------------------------|---------------|-------------------|-------------------|--|--|
| Targets                    | IPSC Targets    | IPSC Micro Targets                                                                     | IPSC Poppers  | IPSC Mini-Poppers | IPSC Metal plates |  |  |
| Targets                    |                 | 5                                                                                      |               |                   |                   |  |  |
| Rounds to be<br>Scored     |                 | 5                                                                                      | Max Scored 25 |                   |                   |  |  |
| Firearm Ready<br>Condition | Loaded (Optio   | on 1), 8.2.2                                                                           |               |                   |                   |  |  |
| Start Position             | Heels touchir   | ng start line                                                                          |               |                   |                   |  |  |
| Time Starts                | Audible signa   | Audible signal                                                                         |               |                   |                   |  |  |
| PROCEDURE                  | At the start si | At the start signal, engage targets whit 1 shot per target from within designated area |               |                   |                   |  |  |
| REMARKS                    |                 |                                                                                        |               |                   |                   |  |  |

| COF                        | SHORT COUR     | STAGE 5                                                                                                                    |              |                   |                   |  |  |  |
|----------------------------|----------------|----------------------------------------------------------------------------------------------------------------------------|--------------|-------------------|-------------------|--|--|--|
| Torgota                    | IPSC Targets   | IPSC Micro-Targets                                                                                                         | IPSC Poppers | IPSC Mini-Poppers | IPSC Metal plates |  |  |  |
| Targets                    |                | 5                                                                                                                          |              |                   |                   |  |  |  |
| Rounds to be<br>Scored     |                | 5 Max Scored 2<br>points                                                                                                   |              |                   |                   |  |  |  |
| Firearm Ready<br>Condition | UNLoaded (O    | UNLoaded (Option 2) in the table, 8.2.2.                                                                                   |              |                   |                   |  |  |  |
| Start Position             | sitting on the | bench.                                                                                                                     |              |                   |                   |  |  |  |
| Time Starts                | Audible signa  | I                                                                                                                          |              |                   |                   |  |  |  |
| PROCEDURE                  |                | At the Start Signal, engage targets whit 1 shot per target . All shots must be taken with the shooter sitting on the bench |              |                   |                   |  |  |  |
| REMARKS                    |                |                                                                                                                            |              |                   |                   |  |  |  |