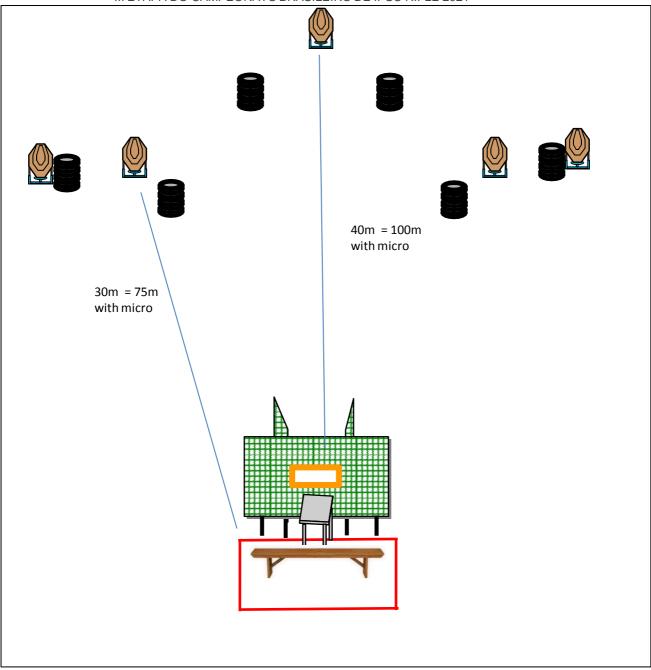

| COF                        | SHORT COUR          | STAGE 7                  |                      |                      |                   |  |  |  |
|----------------------------|---------------------|--------------------------|----------------------|----------------------|-------------------|--|--|--|
| Targata                    | <b>IPSC</b> Targets | <b>IPSC Mini-Targets</b> | IPSC Poppers         | IPSC Mini-Poppers    | IPSC Metal plates |  |  |  |
| Targets                    | 8                   |                          |                      |                      |                   |  |  |  |
| Rounds to be<br>Scored     |                     | 16                       | Max Scored<br>points | 90                   |                   |  |  |  |
| Firearm Ready<br>Condition | Loaded (Optio       | .oaded (Option 1), 8.2.2 |                      |                      |                   |  |  |  |
| Start Position             | Inside the dea      | signated area            |                      |                      |                   |  |  |  |
| Time Starts                | Audible signa       | I                        |                      |                      |                   |  |  |  |
| PROCEDURE                  | At the start si     | gnal, engage target      | s whit 1 shot pe     | r target from within | designated area   |  |  |  |
| REMARKS                    |                     |                          |                      |                      |                   |  |  |  |
|                            |                     |                          |                      |                      |                   |  |  |  |