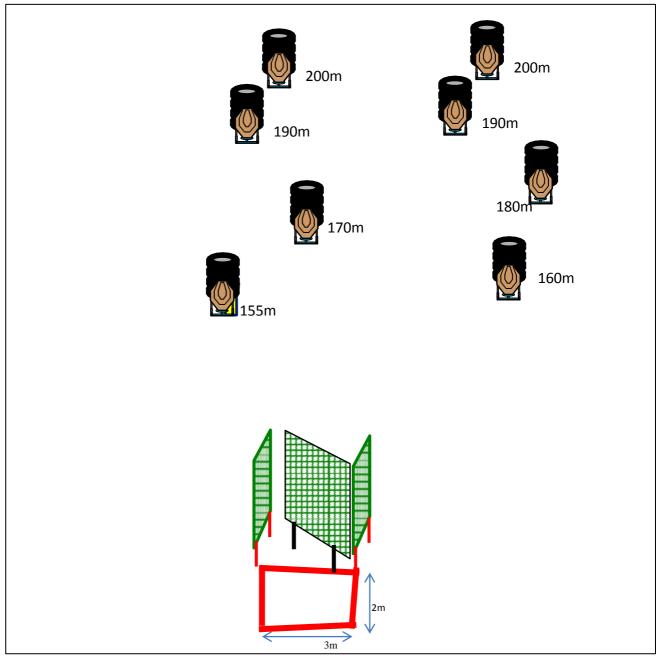

| COF                        | LONG COURS       | LONG COURSE                                                                            |              |                   |                   |  |  |
|----------------------------|------------------|----------------------------------------------------------------------------------------|--------------|-------------------|-------------------|--|--|
| Targets                    | IPSC Targets     | IPSC Mini-Targets                                                                      | IPSC Poppers | IPSC Mini-Poppers | IPSC Metal plates |  |  |
| Targets                    | 8                | 6                                                                                      |              |                   |                   |  |  |
| Rounds to be<br>Scored     |                  | 14 Max Scored 70 points                                                                |              |                   |                   |  |  |
| Firearm Ready<br>Condition | Loaded (Optic    | on 1), 8.2.2                                                                           |              |                   |                   |  |  |
| Start Position             | Heels touchin    | g the mark                                                                             |              |                   |                   |  |  |
| Time Starts                | Audible signa    | Audible signal                                                                         |              |                   |                   |  |  |
| PROCEDURE                  | At the start sig | At the start signal, engage targets whit 1 shot per target from within designated area |              |                   |                   |  |  |
| REMARKS                    |                  |                                                                                        |              |                   |                   |  |  |