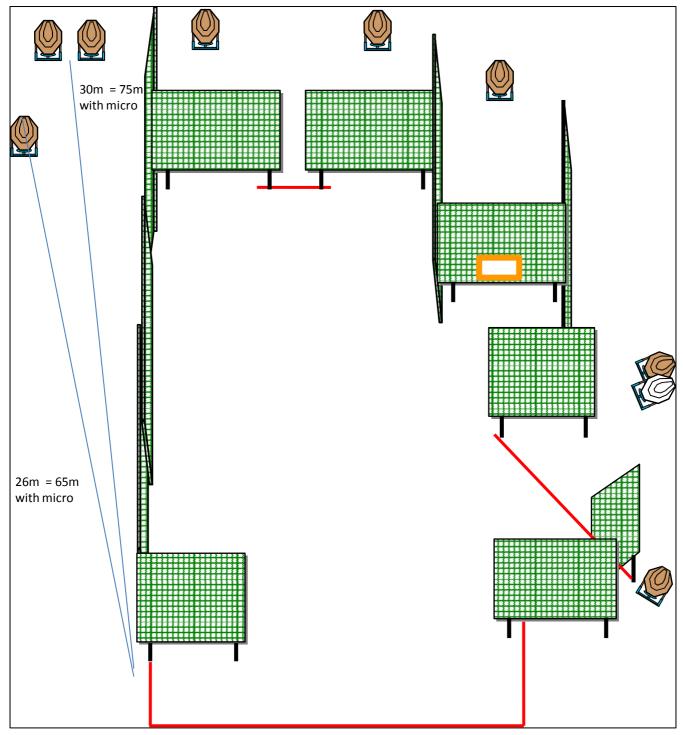

| COF                        | SHORT COU       | STAGE 3                                                                                |               |                   |                   |  |  |
|----------------------------|-----------------|----------------------------------------------------------------------------------------|---------------|-------------------|-------------------|--|--|
| Targets                    | IPSC Targets    | IPSC Micro Targets                                                                     | IPSC Poppers  | IPSC Mini-Poppers | IPSC Metal plates |  |  |
| Targets                    |                 | 5                                                                                      |               |                   |                   |  |  |
| Rounds to be<br>Scored     |                 | 5                                                                                      | Max Scored 25 |                   |                   |  |  |
| Firearm Ready<br>Condition | Loaded (Optio   | on 1), 8.2.2                                                                           |               |                   |                   |  |  |
| Start Position             | Heels touchir   | ng start line                                                                          |               |                   |                   |  |  |
| Time Starts                | Audible signa   | Audible signal                                                                         |               |                   |                   |  |  |
| PROCEDURE                  | At the start si | At the start signal, engage targets whit 1 shot per target from within designated area |               |                   |                   |  |  |
| REMARKS                    |                 |                                                                                        |               |                   |                   |  |  |