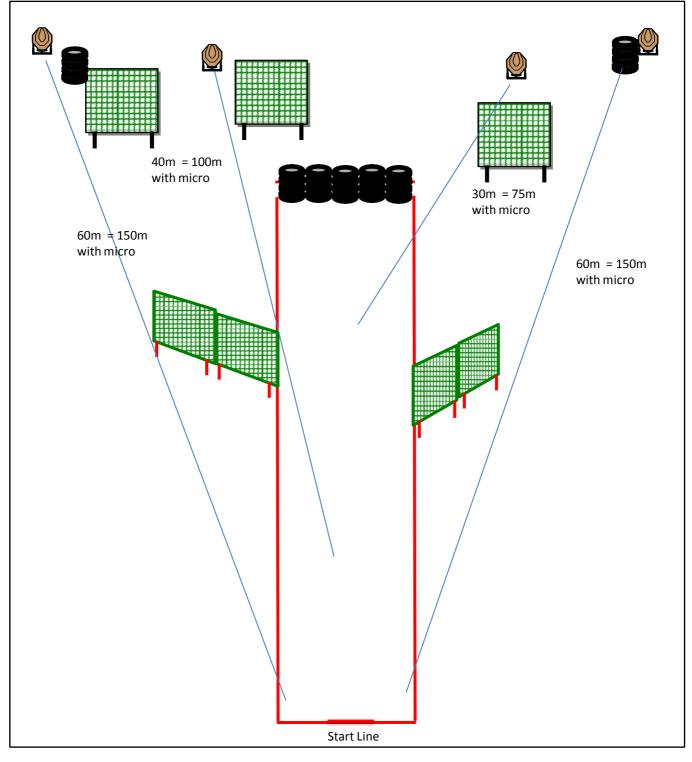

| COF                        | LONG COURS       | LONG COURSE                                                                            |              |                   |                   |  |  |
|----------------------------|------------------|----------------------------------------------------------------------------------------|--------------|-------------------|-------------------|--|--|
| Targets                    | IPSC Targets     | IPSC Mini-Targets                                                                      | IPSC Poppers | IPSC Mini-Poppers | IPSC Metal plates |  |  |
| Targets                    | 8                | 6                                                                                      |              |                   |                   |  |  |
| Rounds to be<br>Scored     |                  | 14 Max Scored 70 points                                                                |              |                   |                   |  |  |
| Firearm Ready<br>Condition | Loaded (Optic    | on 1), 8.2.2                                                                           |              |                   |                   |  |  |
| Start Position             | Heels touchin    | g the mark                                                                             |              |                   |                   |  |  |
| Time Starts                | Audible signa    | Audible signal                                                                         |              |                   |                   |  |  |
| PROCEDURE                  | At the start sig | At the start signal, engage targets whit 1 shot per target from within designated area |              |                   |                   |  |  |
| REMARKS                    |                  |                                                                                        |              |                   |                   |  |  |