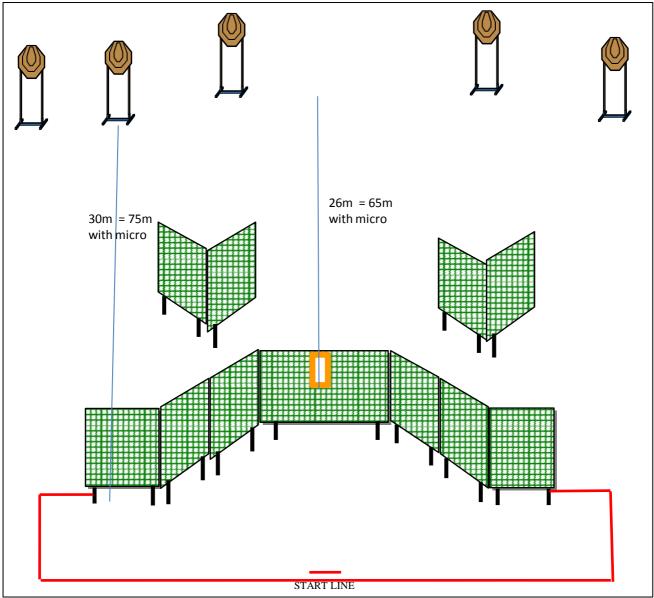

| COF                        | MEDIUM CO        | STAGE 2                                                                                |              |                   |                   |  |  |
|----------------------------|------------------|----------------------------------------------------------------------------------------|--------------|-------------------|-------------------|--|--|
| Targets                    | IPSC Mini TG     | IPSC Micro-Targets                                                                     | IPSC Poppers | IPSC Mini-Poppers | IPSC Metal plates |  |  |
| Talgets                    | 5                | 3                                                                                      |              |                   |                   |  |  |
| Rounds to be<br>Scored     |                  | 8 Max Scored 4 points                                                                  |              |                   |                   |  |  |
| Firearm Ready<br>Condition | Loaded (Optic    | on 1),                                                                                 |              |                   |                   |  |  |
| Start Position             | Standing insid   | le the area.                                                                           |              |                   |                   |  |  |
| Time Starts                | Audible signa    | Audible signal                                                                         |              |                   |                   |  |  |
| PROCEDURE                  | At the start sig | At the start signal, engage targets whit 1 shot per target from within designated area |              |                   |                   |  |  |
| REMARKS                    |                  |                                                                                        |              |                   |                   |  |  |