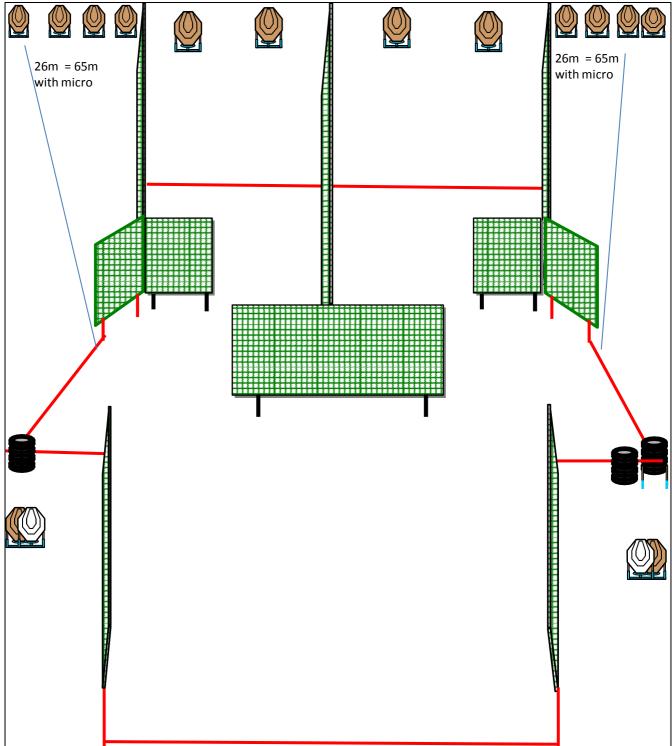

| COF                        | MEDIUM CO       | STAGE 4                                                                                |              |                   |                   |  |  |  |
|----------------------------|-----------------|----------------------------------------------------------------------------------------|--------------|-------------------|-------------------|--|--|--|
| Targets                    | IPSC Targets    | IPSC Micro-Targets                                                                     | IPSC Poppers | IPSC Mini-Poppers | IPSC Metal plates |  |  |  |
| -                          |                 | 8                                                                                      |              |                   |                   |  |  |  |
| Rounds to be<br>Scored     |                 | 8 Max Scored 2                                                                         |              |                   |                   |  |  |  |
| Firearm Ready<br>Condition | UNLoaded (O     | UNLoaded (Option 2) in the table, 8.2.2.                                               |              |                   |                   |  |  |  |
| Start Position             | Inside the de   | signated area                                                                          |              |                   |                   |  |  |  |
| Time Starts                | Audible signa   | I                                                                                      |              |                   |                   |  |  |  |
| PROCEDURE                  | At the start si | At the start signal, engage targets whit 1 shot per target from within designated area |              |                   |                   |  |  |  |
| REMARKS                    |                 |                                                                                        |              |                   |                   |  |  |  |