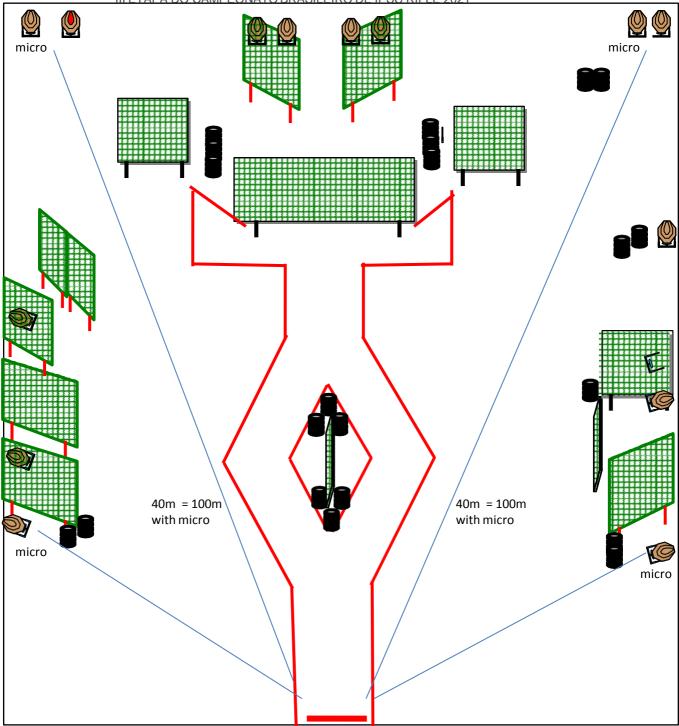

| COF                        | LONG COURSE                                                                            |                    |                      |                   | STAGE 12          |
|----------------------------|----------------------------------------------------------------------------------------|--------------------|----------------------|-------------------|-------------------|
| Targets                    | <b>IPSC</b> Targets                                                                    | IPSC Micro-Targets | IPSC Poppers         | IPSC Mini-Poppers | IPSC Metal plates |
|                            |                                                                                        | 4                  |                      |                   |                   |
| Rounds to be<br>Scored     | 4                                                                                      |                    | Max Scored<br>points | 20                |                   |
| Firearm Ready<br>Condition | Loaded (Option 1), 8.2.2                                                               |                    |                      |                   |                   |
| Start Position             | Heels touching the mark                                                                |                    |                      |                   |                   |
| Time Starts                | Audible signal                                                                         |                    |                      |                   |                   |
| PROCEDURE                  | At the start signal, engage targets whit 1 shot per target from within designated area |                    |                      |                   |                   |
| REMARKS                    |                                                                                        |                    |                      | COURSE DE         | SIGNER: PRETO     |