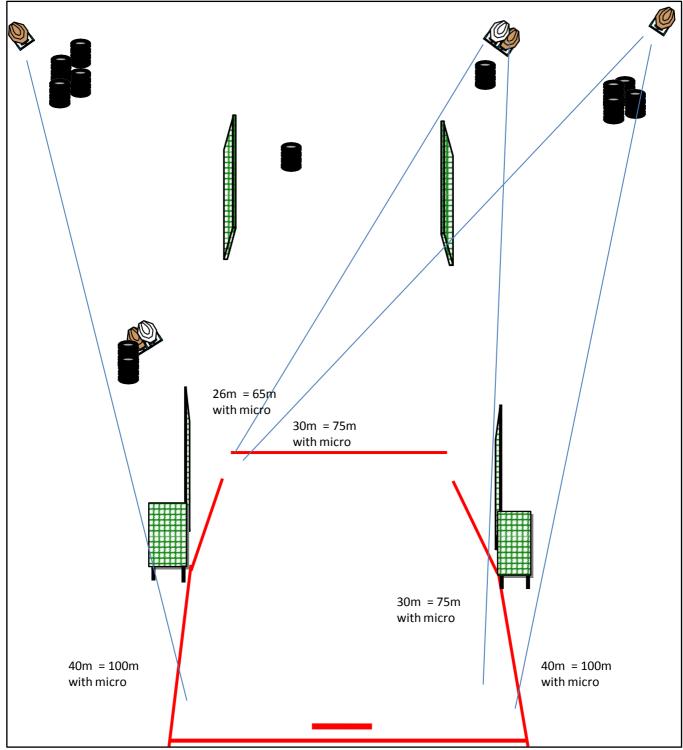

| COF                        | SHORT COUR          | STAGE 7                  |                      |                      |                   |  |  |  |
|----------------------------|---------------------|--------------------------|----------------------|----------------------|-------------------|--|--|--|
| Targata                    | <b>IPSC</b> Targets | <b>IPSC Mini-Targets</b> | IPSC Poppers         | IPSC Mini-Poppers    | IPSC Metal plates |  |  |  |
| Targets                    | 8                   |                          |                      |                      |                   |  |  |  |
| Rounds to be<br>Scored     |                     | 16                       | Max Scored<br>points | 90                   |                   |  |  |  |
| Firearm Ready<br>Condition | Loaded (Optio       | .oaded (Option 1), 8.2.2 |                      |                      |                   |  |  |  |
| Start Position             | Inside the dea      | signated area            |                      |                      |                   |  |  |  |
| Time Starts                | Audible signa       | I                        |                      |                      |                   |  |  |  |
| PROCEDURE                  | At the start si     | gnal, engage target      | s whit 1 shot pe     | r target from within | designated area   |  |  |  |
| REMARKS                    |                     |                          |                      |                      |                   |  |  |  |
|                            |                     |                          |                      |                      |                   |  |  |  |