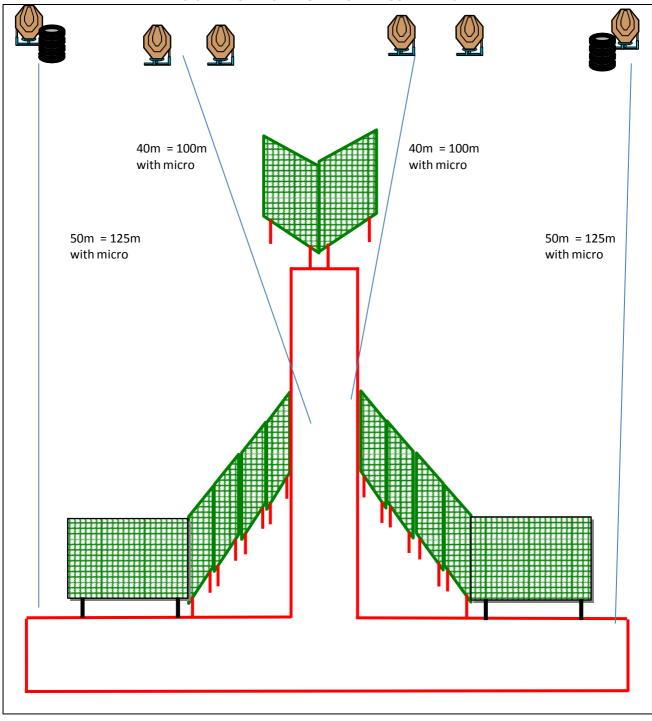

| COF                        | SHORT COUR          | STAGE 7                  |                      |                      |                   |  |  |  |
|----------------------------|---------------------|--------------------------|----------------------|----------------------|-------------------|--|--|--|
| Targata                    | <b>IPSC</b> Targets | <b>IPSC Mini-Targets</b> | IPSC Poppers         | IPSC Mini-Poppers    | IPSC Metal plates |  |  |  |
| Targets                    | 8                   |                          |                      |                      |                   |  |  |  |
| Rounds to be<br>Scored     |                     | 16                       | Max Scored<br>points | 90                   |                   |  |  |  |
| Firearm Ready<br>Condition | Loaded (Optio       | .oaded (Option 1), 8.2.2 |                      |                      |                   |  |  |  |
| Start Position             | Inside the dea      | signated area            |                      |                      |                   |  |  |  |
| Time Starts                | Audible signa       | I                        |                      |                      |                   |  |  |  |
| PROCEDURE                  | At the start si     | gnal, engage target      | s whit 1 shot pe     | r target from within | designated area   |  |  |  |
| REMARKS                    |                     |                          |                      |                      |                   |  |  |  |
|                            |                     |                          |                      |                      |                   |  |  |  |