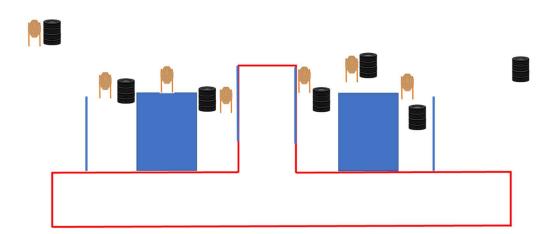

## MINI RIFLE - STAGE 9 (Pista 17 CTA)

| Targets (type & number)               | 5 IPSC Mini Targets + 2 Noshoots                                                                                                                                                                                                                                           |
|---------------------------------------|----------------------------------------------------------------------------------------------------------------------------------------------------------------------------------------------------------------------------------------------------------------------------|
| Minimum number of rounds              | 10                                                                                                                                                                                                                                                                         |
| The Mini Rifle ready condition        | Option three                                                                                                                                                                                                                                                               |
| Start position                        | Standing erect with the Mini Rifle in the ready condition held in both hands, feet touching the start line, stock touching the competitor at hip level, trigger guard downwards, muzzle pointing downrange and with the fingers outside the trigger guard, as demonstrated |
| Time starts: audible or visual signal | Audible                                                                                                                                                                                                                                                                    |
| Procedure                             | On the start signal, engage targets from within designated area.  There is a Cooper Tunnel, be careful with penalties.                                                                                                                                                     |