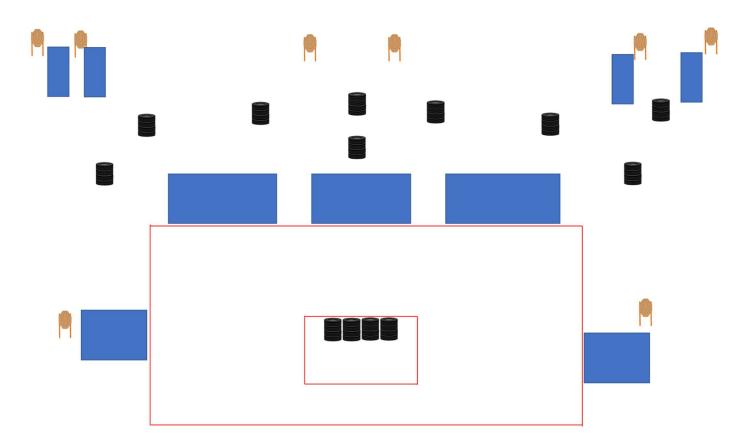

# MINI RIFLE - STAGE 2 (Pista 9 CTA)

| Targets (type & number)               | 1 IPSC Classic Targets + 4 IPSC Mini Targets                                                                                                                                                                                                                           |
|---------------------------------------|------------------------------------------------------------------------------------------------------------------------------------------------------------------------------------------------------------------------------------------------------------------------|
| Minimum number of rounds              | 10                                                                                                                                                                                                                                                                     |
| The Mini Rifle ready condition        | Option two                                                                                                                                                                                                                                                             |
| Start position                        | Standing erect with the Mini Rifle in the ready condition held in both hands, inside the shooting area, stock touching the competitor at hip level, trigger guard downwards, muzzle pointing downrange and with the fingers outside the trigger guard, as demonstrated |
| Time starts: audible or visual signal | Audible                                                                                                                                                                                                                                                                |
| Procedure                             | On the start signal, engage targets from within designated area.                                                                                                                                                                                                       |