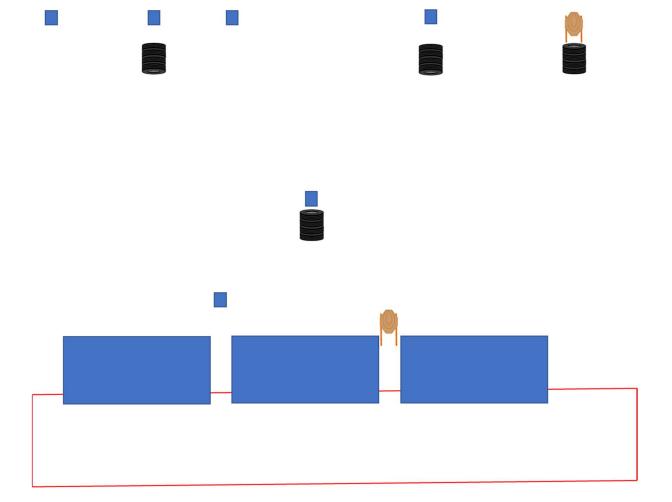

# MINI RIFLE - STAGE 1 (Pista 5 CTA)

| Targets (type & number)               | 6 IPSC Micro Plates+ 2 Mini Targets                                                                                                                                                                                                          |
|---------------------------------------|----------------------------------------------------------------------------------------------------------------------------------------------------------------------------------------------------------------------------------------------|
| Minimum number of rounds              | 10                                                                                                                                                                                                                                           |
| The Mini Rifle ready condition        | Option one                                                                                                                                                                                                                                   |
| Start position                        | Standing erect with the Mini Rifle in the ready condition held in both hands, stock touching the competitor at hip level, trigger guard downwards, muzzle pointing downrange and with the fingers outside the trigger guard, as demonstrated |
| Time starts: audible or visual signal | Audible                                                                                                                                                                                                                                      |
| Procedure                             | After the signal shoot at the targets from within the defined shooting area                                                                                                                                                                  |