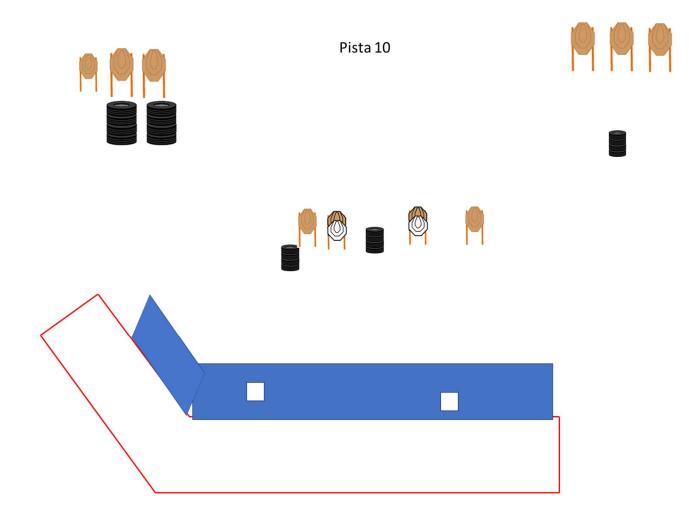

#### MINI RIFLE - STAGE 10 (Pista 31 CTA)

| Targets (type & number)               | 10 IPSC Classic Targets + 2 noshoots                                                                                                                                                                                                                                   |
|---------------------------------------|------------------------------------------------------------------------------------------------------------------------------------------------------------------------------------------------------------------------------------------------------------------------|
| Minimum number of rounds              | 20                                                                                                                                                                                                                                                                     |
| The Mini Rifle ready condition        | Option One                                                                                                                                                                                                                                                             |
| Start position                        | Standing erect with the Mini Rifle in the ready condition held in both hands, inside the shooting area, stock touching the competitor at hip level, trigger guard downwards, muzzle pointing downrange and with the fingers outside the trigger guard, as demonstrated |
| Time starts: audible or visual signal | Audible                                                                                                                                                                                                                                                                |
| Procedure                             | On the start signal, engage targets from within designated area.                                                                                                                                                                                                       |