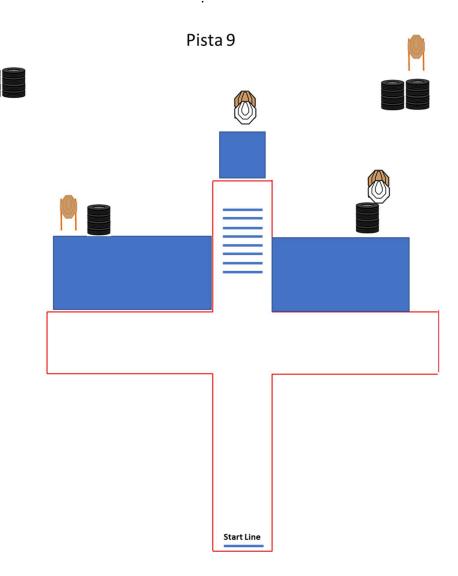

# MINI RIFLE - STAGE 2 (Pista 9 CTA)

| Targets (type & number)               | 1 IPSC Classic Targets + 4 IPSC Mini Targets                                                                                                                                                                                                                           |
|---------------------------------------|------------------------------------------------------------------------------------------------------------------------------------------------------------------------------------------------------------------------------------------------------------------------|
| Minimum number of rounds              | 10                                                                                                                                                                                                                                                                     |
| The Mini Rifle ready condition        | Option two                                                                                                                                                                                                                                                             |
| Start position                        | Standing erect with the Mini Rifle in the ready condition held in both hands, inside the shooting area, stock touching the competitor at hip level, trigger guard downwards, muzzle pointing downrange and with the fingers outside the trigger guard, as demonstrated |
| Time starts: audible or visual signal | Audible                                                                                                                                                                                                                                                                |
| Procedure                             | On the start signal, engage targets from within designated area.                                                                                                                                                                                                       |