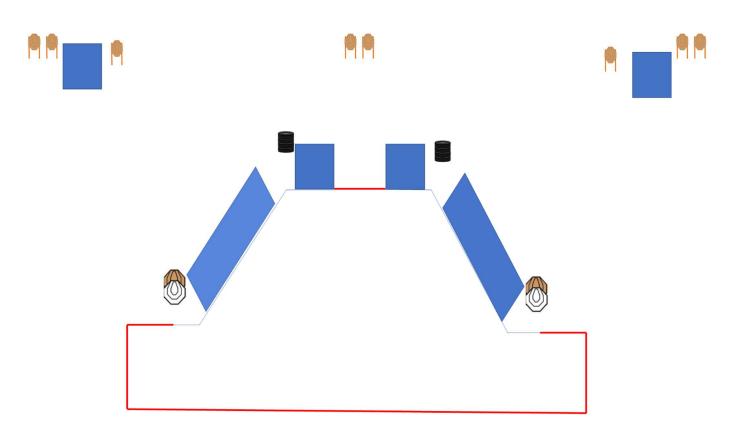

## MINI RIFLE - STAGE 9 (Pista 17 CTA)

| Targets (type & number)               | 5 IPSC Mini Targets + 2 Noshoots                                                                                                                                                                                                                                           |
|---------------------------------------|----------------------------------------------------------------------------------------------------------------------------------------------------------------------------------------------------------------------------------------------------------------------------|
| Minimum number of rounds              | 10                                                                                                                                                                                                                                                                         |
| The Mini Rifle ready condition        | Option three                                                                                                                                                                                                                                                               |
| Start position                        | Standing erect with the Mini Rifle in the ready condition held in both hands, feet touching the start line, stock touching the competitor at hip level, trigger guard downwards, muzzle pointing downrange and with the fingers outside the trigger guard, as demonstrated |
| Time starts: audible or visual signal | Audible                                                                                                                                                                                                                                                                    |
| Procedure                             | On the start signal, engage targets from within designated area.  There is a Cooper Tunnel, be careful with penalties.                                                                                                                                                     |