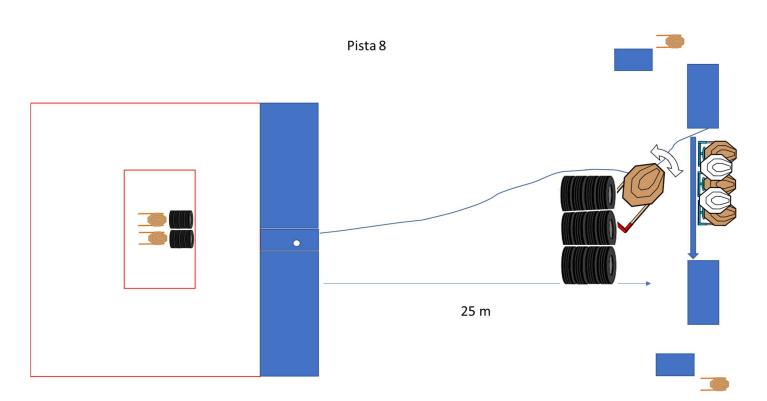

## MINI RIFLE - STAGE 8 (Pista 16 CTA)

| Targets (type & number)               | 2 IPSC Classic Targets + 6 IPSC Mini Targets + 2 Noshoots                                                                                                                                                                                                                                        |
|---------------------------------------|--------------------------------------------------------------------------------------------------------------------------------------------------------------------------------------------------------------------------------------------------------------------------------------------------|
| Minimum number of rounds              | 16                                                                                                                                                                                                                                                                                               |
| The Mini Rifle ready condition        | Option one                                                                                                                                                                                                                                                                                       |
| Start position                        | Standing erect with the Mini Rifle in the ready condition held in both hands, inside the shooting area, stock touching the competitor at hip level, trigger guard downwards, muzzle pointing downrange and with the fingers outside the trigger guard, toes touching start line, as demonstrated |
| Time starts: audible or visual signal | Audible                                                                                                                                                                                                                                                                                          |
| Procedure                             | On the start signal, engage targets from within designated area.  The door starts the dancer and the cart.                                                                                                                                                                                       |
|                                       |                                                                                                                                                                                                                                                                                                  |