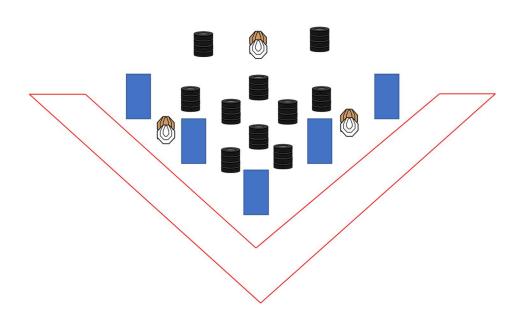

#### MINI RIFLE - STAGE 10 (Pista 31 CTA)

| Targets (type & number)               | 10 IPSC Classic Targets + 2 noshoots                                                                                                                                                                                                                                   |
|---------------------------------------|------------------------------------------------------------------------------------------------------------------------------------------------------------------------------------------------------------------------------------------------------------------------|
| Minimum number of rounds              | 20                                                                                                                                                                                                                                                                     |
| The Mini Rifle ready condition        | Option One                                                                                                                                                                                                                                                             |
| Start position                        | Standing erect with the Mini Rifle in the ready condition held in both hands, inside the shooting area, stock touching the competitor at hip level, trigger guard downwards, muzzle pointing downrange and with the fingers outside the trigger guard, as demonstrated |
| Time starts: audible or visual signal | Audible                                                                                                                                                                                                                                                                |
| Procedure                             | On the start signal, engage targets from within designated area.                                                                                                                                                                                                       |