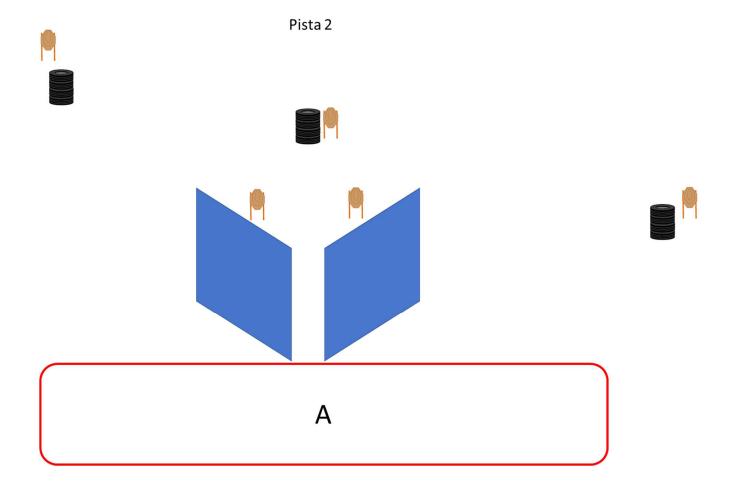

# MINI RIFLE - STAGE 2 (Pista 9 CTA)

| Targets (type & number)               | 1 IPSC Classic Targets + 4 IPSC Mini Targets                                                                                                                                                                                                                           |
|---------------------------------------|------------------------------------------------------------------------------------------------------------------------------------------------------------------------------------------------------------------------------------------------------------------------|
| Minimum number of rounds              | 10                                                                                                                                                                                                                                                                     |
| The Mini Rifle ready condition        | Option two                                                                                                                                                                                                                                                             |
| Start position                        | Standing erect with the Mini Rifle in the ready condition held in both hands, inside the shooting area, stock touching the competitor at hip level, trigger guard downwards, muzzle pointing downrange and with the fingers outside the trigger guard, as demonstrated |
| Time starts: audible or visual signal | Audible                                                                                                                                                                                                                                                                |
| Procedure                             | On the start signal, engage targets from within designated area.                                                                                                                                                                                                       |