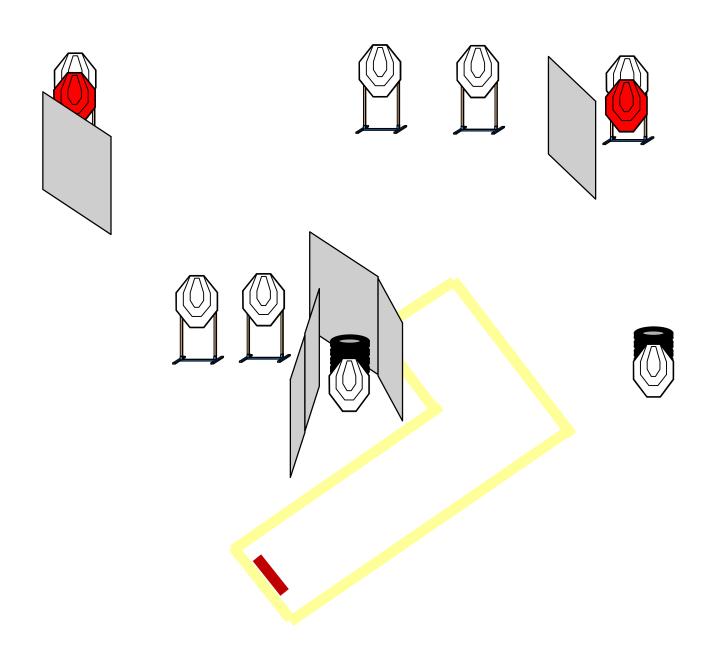

| COF:                         | Long Course      | Long Course                                                                                                                                                                                                                                                                |               |                   |                   |  |  |  |
|------------------------------|------------------|----------------------------------------------------------------------------------------------------------------------------------------------------------------------------------------------------------------------------------------------------------------------------|---------------|-------------------|-------------------|--|--|--|
| Targets:                     | IPSC targets     | IPSC mini targets                                                                                                                                                                                                                                                          | IPSC poppers. | IPSC mini poppers | IPSC metal plates |  |  |  |
|                              |                  |                                                                                                                                                                                                                                                                            |               |                   |                   |  |  |  |
|                              | 13               | -                                                                                                                                                                                                                                                                          | -             | -                 | 4                 |  |  |  |
| Distance:                    |                  | Minimum number of rounds:                                                                                                                                                                                                                                                  | 30            | Max. points:      | 150               |  |  |  |
| The firearm ready condition: | CONDITION        | CONDITION 1                                                                                                                                                                                                                                                                |               |                   |                   |  |  |  |
| Start position:              | competitor at    | Inside the demarcated area, gun in the ready condition, held in both hes, stock touching the competitor at hip level, barrel parallel to the ground, trigger guard downwards, muzzle pointing downrange with the fingers outside the trigger guard, as demonstrated by RO. |               |                   |                   |  |  |  |
| Start signal:                | Audible signa    | Audible signal                                                                                                                                                                                                                                                             |               |                   |                   |  |  |  |
| Procedure:                   | At the start sig | At the start signal, engage targets.                                                                                                                                                                                                                                       |               |                   |                   |  |  |  |
| Remarks:                     | Cooper Tunne     | el.                                                                                                                                                                                                                                                                        |               |                   |                   |  |  |  |