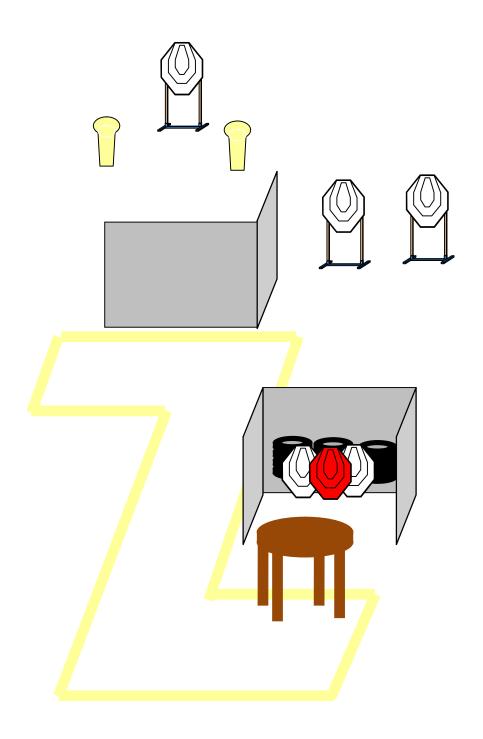

| COF:                         | Long Course      | Long Course                                                                                                                                                                                                                                                                |               |                   |                   |  |  |  |
|------------------------------|------------------|----------------------------------------------------------------------------------------------------------------------------------------------------------------------------------------------------------------------------------------------------------------------------|---------------|-------------------|-------------------|--|--|--|
| Targets:                     | IPSC targets     | IPSC mini targets                                                                                                                                                                                                                                                          | IPSC poppers. | IPSC mini poppers | IPSC metal plates |  |  |  |
|                              |                  |                                                                                                                                                                                                                                                                            |               |                   |                   |  |  |  |
|                              | 13               | -                                                                                                                                                                                                                                                                          | -             | -                 | 4                 |  |  |  |
| Distance:                    |                  | Minimum number of rounds:                                                                                                                                                                                                                                                  | 30            | Max. points:      | 150               |  |  |  |
| The firearm ready condition: | CONDITION        | CONDITION 1                                                                                                                                                                                                                                                                |               |                   |                   |  |  |  |
| Start position:              | competitor at    | Inside the demarcated area, gun in the ready condition, held in both hes, stock touching the competitor at hip level, barrel parallel to the ground, trigger guard downwards, muzzle pointing downrange with the fingers outside the trigger guard, as demonstrated by RO. |               |                   |                   |  |  |  |
| Start signal:                | Audible signa    | Audible signal                                                                                                                                                                                                                                                             |               |                   |                   |  |  |  |
| Procedure:                   | At the start sig | At the start signal, engage targets.                                                                                                                                                                                                                                       |               |                   |                   |  |  |  |
| Remarks:                     | Cooper Tunne     | el.                                                                                                                                                                                                                                                                        |               |                   |                   |  |  |  |