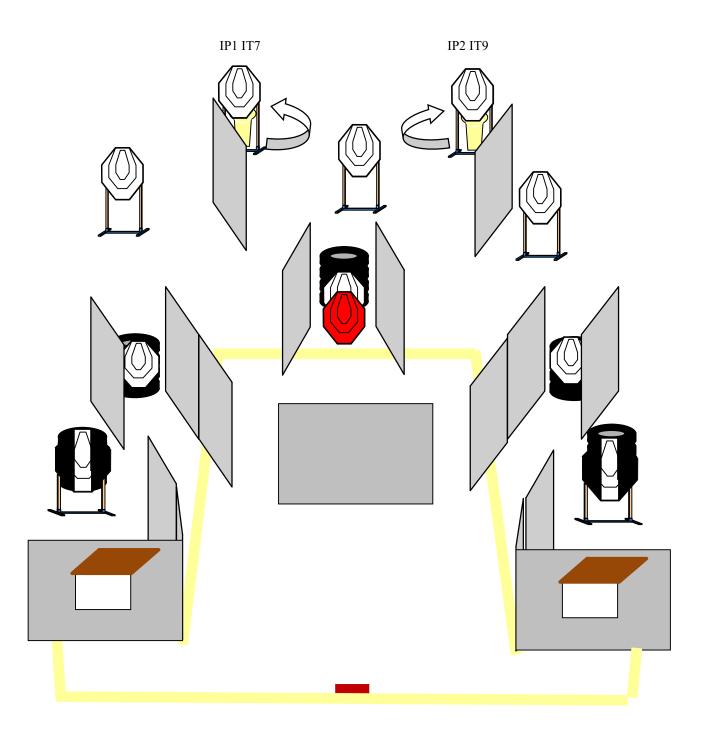

| COF:                         | Medium Cour      | Medium Course                                                                                                                                                                                                                                                                          |                     |                   |                   |  |  |
|------------------------------|------------------|----------------------------------------------------------------------------------------------------------------------------------------------------------------------------------------------------------------------------------------------------------------------------------------|---------------------|-------------------|-------------------|--|--|
| Targets:                     | IPSC targets     | IPSC mini targets                                                                                                                                                                                                                                                                      | IPSC poppers.       | IPSC mini poppers | IPSC metal plates |  |  |
|                              |                  |                                                                                                                                                                                                                                                                                        |                     |                   |                   |  |  |
|                              | 10               | -                                                                                                                                                                                                                                                                                      | -                   | 2                 | -                 |  |  |
| Distance:                    |                  | Minimum number of rounds:                                                                                                                                                                                                                                                              | 22                  | Max. points:      | 110               |  |  |
| The firearm ready condition: | CONDITION        | 1                                                                                                                                                                                                                                                                                      |                     |                   |                   |  |  |
| Start position:              | the competitor   | Standing, heels against the start line, gun in the ready condition, held in both hes, stock touching the competitor at hip level, barrel parallel to the ground, trigger guard downwards, muzzle pointing downrange with the fingers outside the trigger guard, as demonstrated by RO. |                     |                   |                   |  |  |
| Start signal:                | Audible signal.  |                                                                                                                                                                                                                                                                                        |                     |                   |                   |  |  |
| Procedure:                   | At the start sig | gnal, engage targets.                                                                                                                                                                                                                                                                  |                     |                   |                   |  |  |
| Remarks:                     | IP1, IP2 activa  | ates IT7 and IT9, wh                                                                                                                                                                                                                                                                   | ich remains visible |                   |                   |  |  |