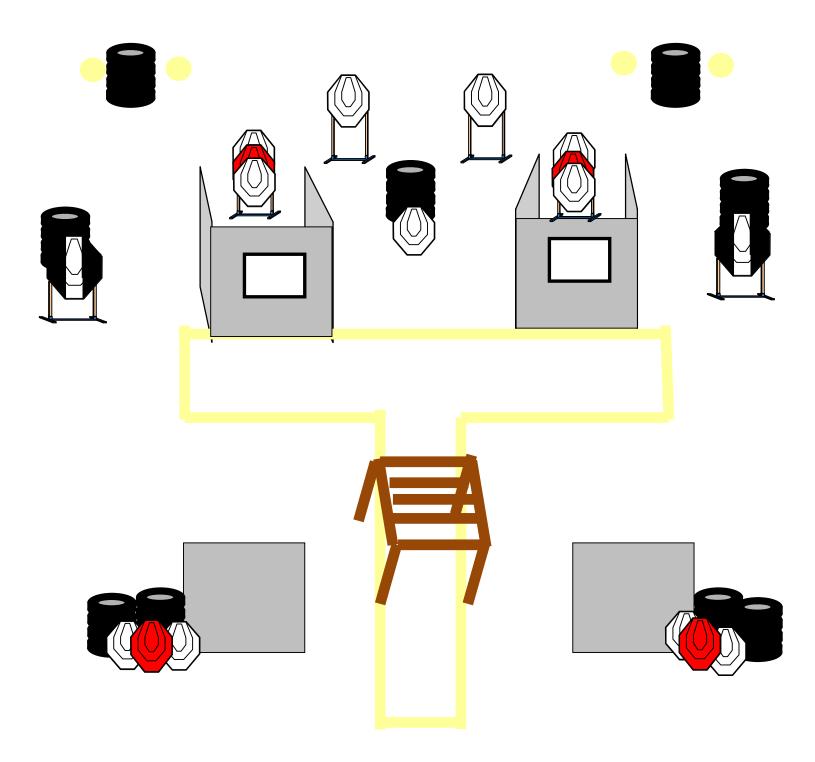

IP1 IT3 IP2 IT4

| COF:                         | Short Course     |                                                                                                                                                                                                                                                                                           |                     |                   | Stage 11          |  |  |
|------------------------------|------------------|-------------------------------------------------------------------------------------------------------------------------------------------------------------------------------------------------------------------------------------------------------------------------------------------|---------------------|-------------------|-------------------|--|--|
| Targets:                     | IPSC targets     | IPSC mini targets                                                                                                                                                                                                                                                                         | IPSC poppers.       | IPSC mini poppers | IPSC metal plates |  |  |
|                              |                  |                                                                                                                                                                                                                                                                                           |                     |                   |                   |  |  |
|                              | 4                | -                                                                                                                                                                                                                                                                                         | -                   | 2                 | 2                 |  |  |
| Distance:                    |                  | Minimum number of rounds:                                                                                                                                                                                                                                                                 | 12                  | Max. points:      | 60                |  |  |
| The firearm ready condition: | CONDITION        | CONDITION 1                                                                                                                                                                                                                                                                               |                     |                   |                   |  |  |
| Start position:              | touching the c   | On your knees, inside the demarcated area, gun in the ready condition, held in both hes, stock touching the competitor at hip level, barrel parallel to the ground, trigger guard downwards, muzzle pointing downrange with the fingers outside the trigger guard, as demonstrated by RO. |                     |                   |                   |  |  |
| Start signal:                | Audible signal   |                                                                                                                                                                                                                                                                                           |                     |                   |                   |  |  |
| Procedure:                   | At the start sig | gnal, engage targets.                                                                                                                                                                                                                                                                     |                     |                   | _                 |  |  |
| Remarks:                     | IP1, IP2 activ   | ates IT3 and IT4, whi                                                                                                                                                                                                                                                                     | ich remains visible |                   |                   |  |  |