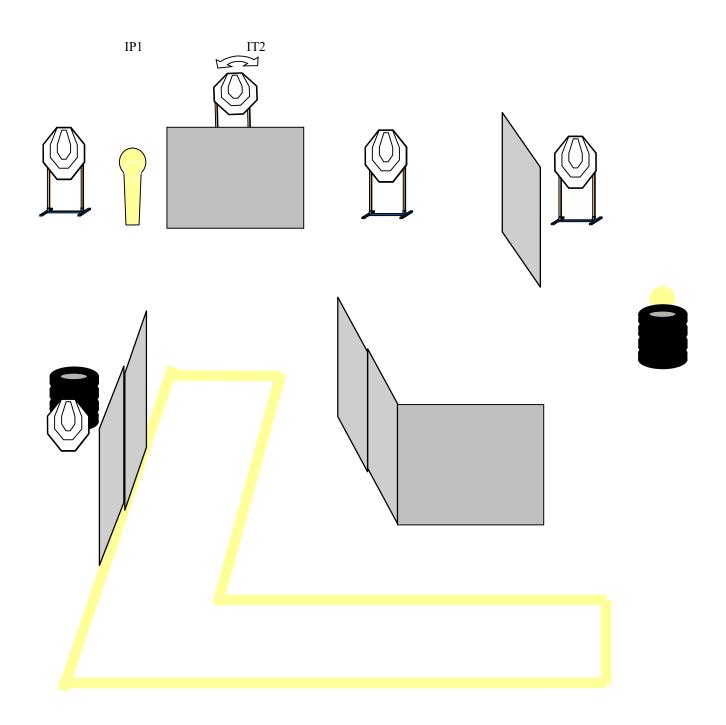

| COF:                         | Short Course     | Stage 10                                                                                                                                                                                                                                                                   |         |              |    |  |  |
|------------------------------|------------------|----------------------------------------------------------------------------------------------------------------------------------------------------------------------------------------------------------------------------------------------------------------------------|---------|--------------|----|--|--|
| Targets:                     | IPSC targets     | IPSC targets   IPSC mini targets   IPSC poppers.   IPSC mini poppers                                                                                                                                                                                                       |         |              |    |  |  |
|                              |                  |                                                                                                                                                                                                                                                                            |         |              |    |  |  |
|                              | 5                | -                                                                                                                                                                                                                                                                          | 1       | -            | 1  |  |  |
| Distance:                    |                  | Minimum number of rounds:                                                                                                                                                                                                                                                  | 12      | Max. points: | 60 |  |  |
| The firearm ready condition: | CONDITION        | 1                                                                                                                                                                                                                                                                          |         |              |    |  |  |
| Start position:              | competitor at    | Inside the demarcated area, gun in the ready condition, held in both hes, stock touching the competitor at hip level, barrel parallel to the ground, trigger guard downwards, muzzle pointing downrange with the fingers outside the trigger guard, as demonstrated by RO. |         |              |    |  |  |
| Start signal:                | Audible signal   |                                                                                                                                                                                                                                                                            |         |              |    |  |  |
| Procedure:                   | At the start sig | gnal, engage targets.                                                                                                                                                                                                                                                      |         |              |    |  |  |
| Remarks:                     | IP1 activates l  | T2, which remains v                                                                                                                                                                                                                                                        | isible. |              |    |  |  |