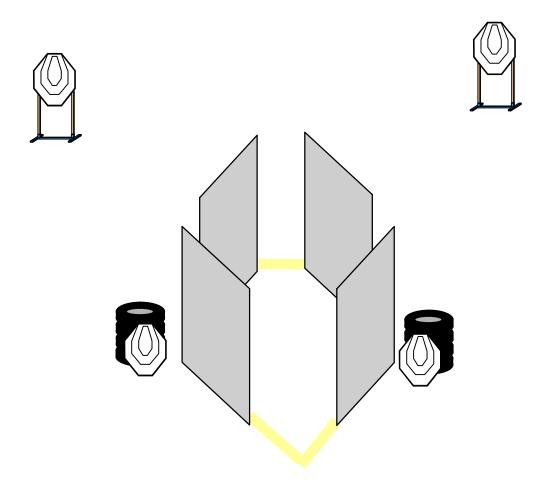

IP1 IT3 IP2 IT4

| COF:                         | Short Course     |                                                                                                                                                                                                                                                                                           |                     |                   | Stage 11          |  |  |
|------------------------------|------------------|-------------------------------------------------------------------------------------------------------------------------------------------------------------------------------------------------------------------------------------------------------------------------------------------|---------------------|-------------------|-------------------|--|--|
| Targets:                     | IPSC targets     | IPSC mini targets                                                                                                                                                                                                                                                                         | IPSC poppers.       | IPSC mini poppers | IPSC metal plates |  |  |
|                              |                  |                                                                                                                                                                                                                                                                                           |                     |                   |                   |  |  |
|                              | 4                | -                                                                                                                                                                                                                                                                                         | -                   | 2                 | 2                 |  |  |
| Distance:                    |                  | Minimum number of rounds:                                                                                                                                                                                                                                                                 | 12                  | Max. points:      | 60                |  |  |
| The firearm ready condition: | CONDITION        | CONDITION 1                                                                                                                                                                                                                                                                               |                     |                   |                   |  |  |
| Start position:              | touching the c   | On your knees, inside the demarcated area, gun in the ready condition, held in both hes, stock touching the competitor at hip level, barrel parallel to the ground, trigger guard downwards, muzzle pointing downrange with the fingers outside the trigger guard, as demonstrated by RO. |                     |                   |                   |  |  |
| Start signal:                | Audible signal   |                                                                                                                                                                                                                                                                                           |                     |                   |                   |  |  |
| Procedure:                   | At the start sig | gnal, engage targets.                                                                                                                                                                                                                                                                     |                     |                   | _                 |  |  |
| Remarks:                     | IP1, IP2 activ   | ates IT3 and IT4, whi                                                                                                                                                                                                                                                                     | ich remains visible |                   |                   |  |  |