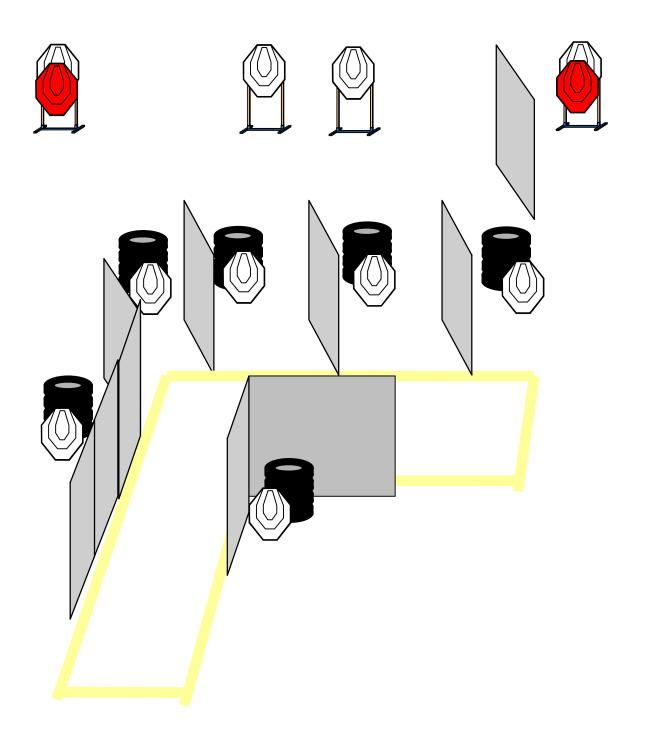

| COF:                         | Long Course      | Long Course                                                                                                                                                                                                                                                                |               |                   |                   |  |  |  |
|------------------------------|------------------|----------------------------------------------------------------------------------------------------------------------------------------------------------------------------------------------------------------------------------------------------------------------------|---------------|-------------------|-------------------|--|--|--|
| Targets:                     | IPSC targets     | IPSC mini targets                                                                                                                                                                                                                                                          | IPSC poppers. | IPSC mini poppers | IPSC metal plates |  |  |  |
|                              |                  |                                                                                                                                                                                                                                                                            |               |                   |                   |  |  |  |
|                              | 13               | -                                                                                                                                                                                                                                                                          | -             | -                 | 4                 |  |  |  |
| Distance:                    |                  | Minimum number of rounds:                                                                                                                                                                                                                                                  | 30            | Max. points:      | 150               |  |  |  |
| The firearm ready condition: | CONDITION        | CONDITION 1                                                                                                                                                                                                                                                                |               |                   |                   |  |  |  |
| Start position:              | competitor at    | Inside the demarcated area, gun in the ready condition, held in both hes, stock touching the competitor at hip level, barrel parallel to the ground, trigger guard downwards, muzzle pointing downrange with the fingers outside the trigger guard, as demonstrated by RO. |               |                   |                   |  |  |  |
| Start signal:                | Audible signa    | Audible signal                                                                                                                                                                                                                                                             |               |                   |                   |  |  |  |
| Procedure:                   | At the start sig | At the start signal, engage targets.                                                                                                                                                                                                                                       |               |                   |                   |  |  |  |
| Remarks:                     | Cooper Tunne     | el.                                                                                                                                                                                                                                                                        |               |                   |                   |  |  |  |