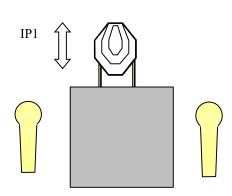

| COF:                         | Short Course     | Stage 10                                                                                                                                                                                                                                                                   |         |              |    |  |  |
|------------------------------|------------------|----------------------------------------------------------------------------------------------------------------------------------------------------------------------------------------------------------------------------------------------------------------------------|---------|--------------|----|--|--|
| Targets:                     | IPSC targets     | IPSC targets   IPSC mini targets   IPSC poppers.   IPSC mini poppers                                                                                                                                                                                                       |         |              |    |  |  |
|                              |                  |                                                                                                                                                                                                                                                                            |         |              |    |  |  |
|                              | 5                | -                                                                                                                                                                                                                                                                          | 1       | -            | 1  |  |  |
| Distance:                    |                  | Minimum number of rounds:                                                                                                                                                                                                                                                  | 12      | Max. points: | 60 |  |  |
| The firearm ready condition: | CONDITION        | 1                                                                                                                                                                                                                                                                          |         |              |    |  |  |
| Start position:              | competitor at    | Inside the demarcated area, gun in the ready condition, held in both hes, stock touching the competitor at hip level, barrel parallel to the ground, trigger guard downwards, muzzle pointing downrange with the fingers outside the trigger guard, as demonstrated by RO. |         |              |    |  |  |
| Start signal:                | Audible signal   |                                                                                                                                                                                                                                                                            |         |              |    |  |  |
| Procedure:                   | At the start sig | gnal, engage targets.                                                                                                                                                                                                                                                      |         |              |    |  |  |
| Remarks:                     | IP1 activates l  | T2, which remains v                                                                                                                                                                                                                                                        | isible. |              |    |  |  |