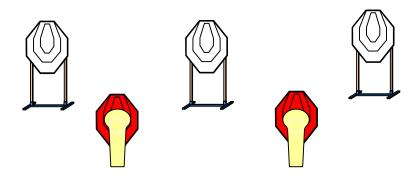

| COF:                         | Short Course     |                                                                                                                                                                                                                                                                            |               |                   | Stage 2           |  |  |
|------------------------------|------------------|----------------------------------------------------------------------------------------------------------------------------------------------------------------------------------------------------------------------------------------------------------------------------|---------------|-------------------|-------------------|--|--|
| Targets:                     | IPSC targets     | IPSC mini targets                                                                                                                                                                                                                                                          | IPSC poppers. | IPSC mini poppers | IPSC metal plates |  |  |
|                              |                  |                                                                                                                                                                                                                                                                            |               |                   |                   |  |  |
|                              | 4                | -                                                                                                                                                                                                                                                                          | -             | 4                 | -                 |  |  |
| Distance:                    |                  | Minimum number of rounds:                                                                                                                                                                                                                                                  | 12            | Max. points:      | 60                |  |  |
| The firearm ready condition: | CONDITION 1      |                                                                                                                                                                                                                                                                            |               |                   |                   |  |  |
| Start position:              | competitor at    | Inside the demarcated area, gun in the ready condition, held in both hes, stock touching the competitor at hip level, barrel parallel to the ground, trigger guard downwards, muzzle pointing downrange with the fingers outside the trigger guard, as demonstrated by RO. |               |                   |                   |  |  |
| Start signal:                | Audible signal   |                                                                                                                                                                                                                                                                            |               |                   |                   |  |  |
| Procedure:                   | At the start sig | gnal, engage targets.                                                                                                                                                                                                                                                      |               |                   | _                 |  |  |
| Remarks:                     |                  |                                                                                                                                                                                                                                                                            |               |                   |                   |  |  |