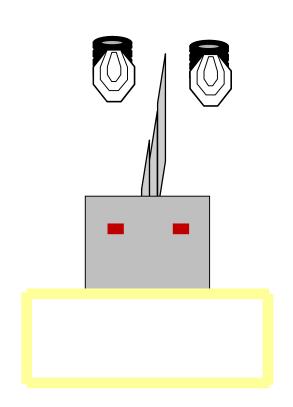

| COF:                         | Short Course     |                                      |                  |                   | Stage 3           |  |  |
|------------------------------|------------------|--------------------------------------|------------------|-------------------|-------------------|--|--|
| Targets:                     | IPSC targets     | IPSC mini targets                    | IPSC poppers.    | IPSC mini poppers | IPSC metal plates |  |  |
|                              | 5                | -                                    | -                | 2                 | -                 |  |  |
| Distance:                    |                  | Minimum number of rounds:            | 12               | Max. points:      | 60                |  |  |
| The firearm ready condition: | Empty gun an     | d magazines, both on                 | the table. CONDI | TION 3            |                   |  |  |
| Start position:              | Inside the den   | narcated area as demo                | onstrated by RO  |                   |                   |  |  |
| Start signal:                | Audible signa    | Audible signal                       |                  |                   |                   |  |  |
| Procedure:                   | At the start sig | At the start signal, engage targets. |                  |                   |                   |  |  |
| Remarks:                     |                  |                                      |                  |                   |                   |  |  |