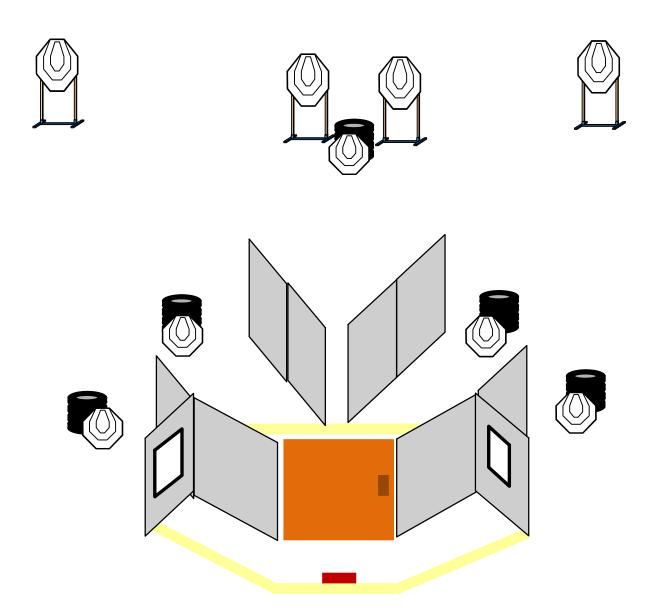

IT1

| COF:                         | Short Course                   | Short Course Stage 6                                                                                                                                                                                                                                                                             |               |                   |                   |  |  |  |
|------------------------------|--------------------------------|--------------------------------------------------------------------------------------------------------------------------------------------------------------------------------------------------------------------------------------------------------------------------------------------------|---------------|-------------------|-------------------|--|--|--|
| Targets:                     | IPSC targets                   | IPSC mini targets                                                                                                                                                                                                                                                                                | IPSC poppers. | IPSC mini poppers | IPSC metal plates |  |  |  |
|                              |                                |                                                                                                                                                                                                                                                                                                  |               | l .               |                   |  |  |  |
|                              | 5                              | _                                                                                                                                                                                                                                                                                                | 2             | -                 | -                 |  |  |  |
| Distance:                    |                                | Minimum number of rounds:                                                                                                                                                                                                                                                                        | 12            | Max. points:      | 60                |  |  |  |
| The firearm ready condition: | CONDITION 1                    |                                                                                                                                                                                                                                                                                                  |               |                   |                   |  |  |  |
| Start position:              | stock touching<br>downwards, n | Standing, with your toes touching the start line, gun in the ready condition, held in both hes, stock touching the competitor at hip level, barrel parallel to the ground, trigger guard downwards, muzzle pointing downrange with the fingers outside the trigger guard, as demonstrated by RO. |               |                   |                   |  |  |  |
| Start signal:                | Audible signa                  | 1.                                                                                                                                                                                                                                                                                               |               |                   |                   |  |  |  |
| Procedure:                   | At the start sig               | At the start signal, engage targets.                                                                                                                                                                                                                                                             |               |                   |                   |  |  |  |
| Remarks:                     | IP1 activates                  | T1, which remains v                                                                                                                                                                                                                                                                              | isible.       |                   |                   |  |  |  |