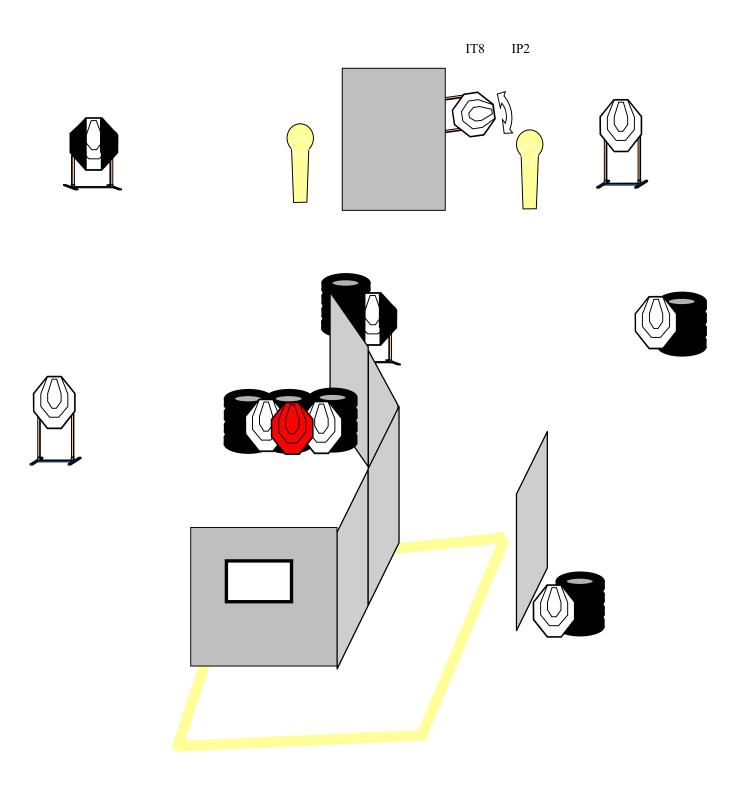

| COF:                         | Medium Cour      | Medium Course                                                                                                                                                                                                                                                                          |                     |                   |                   |  |  |
|------------------------------|------------------|----------------------------------------------------------------------------------------------------------------------------------------------------------------------------------------------------------------------------------------------------------------------------------------|---------------------|-------------------|-------------------|--|--|
| Targets:                     | IPSC targets     | IPSC mini targets                                                                                                                                                                                                                                                                      | IPSC poppers.       | IPSC mini poppers | IPSC metal plates |  |  |
|                              |                  |                                                                                                                                                                                                                                                                                        |                     |                   |                   |  |  |
|                              | 10               | -                                                                                                                                                                                                                                                                                      | -                   | 2                 | -                 |  |  |
| Distance:                    |                  | Minimum number of rounds:                                                                                                                                                                                                                                                              | 22                  | Max. points:      | 110               |  |  |
| The firearm ready condition: | CONDITION        | 1                                                                                                                                                                                                                                                                                      |                     |                   |                   |  |  |
| Start position:              | the competitor   | Standing, heels against the start line, gun in the ready condition, held in both hes, stock touching the competitor at hip level, barrel parallel to the ground, trigger guard downwards, muzzle pointing downrange with the fingers outside the trigger guard, as demonstrated by RO. |                     |                   |                   |  |  |
| Start signal:                | Audible signal.  |                                                                                                                                                                                                                                                                                        |                     |                   |                   |  |  |
| Procedure:                   | At the start sig | gnal, engage targets.                                                                                                                                                                                                                                                                  |                     |                   |                   |  |  |
| Remarks:                     | IP1, IP2 activa  | ates IT7 and IT9, wh                                                                                                                                                                                                                                                                   | ich remains visible |                   |                   |  |  |