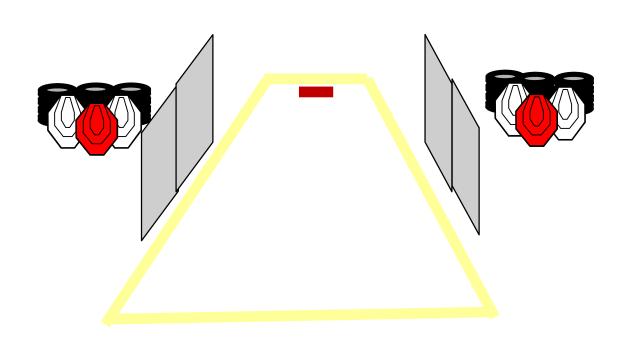

| COF:                         | Medium Cour      | Medium Course                                                                                                                                                                                                                                                              |               |                   |                   |  |  |  |
|------------------------------|------------------|----------------------------------------------------------------------------------------------------------------------------------------------------------------------------------------------------------------------------------------------------------------------------|---------------|-------------------|-------------------|--|--|--|
| Targets:                     | IPSC targets     | IPSC mini targets                                                                                                                                                                                                                                                          | IPSC poppers. | IPSC mini poppers | IPSC metal plates |  |  |  |
|                              | -                | 9                                                                                                                                                                                                                                                                          | -             | -                 | -                 |  |  |  |
| Distance:                    |                  | Minimum number of rounds:                                                                                                                                                                                                                                                  | 18            | Max. points:      | 90                |  |  |  |
| The firearm ready condition: | CONDITION        | CONDITION 1                                                                                                                                                                                                                                                                |               |                   |                   |  |  |  |
| Start position:              | competitor at    | Inside the demarcated area, gun in the ready condition, held in both hes, stock touching the competitor at hip level, barrel parallel to the ground, trigger guard downwards, muzzle pointing downrange with the fingers outside the trigger guard, as demonstrated by RO. |               |                   |                   |  |  |  |
| Start signal:                | Audible signa    | 1                                                                                                                                                                                                                                                                          |               |                   |                   |  |  |  |
| Procedure:                   | At the start sig | At the start signal, engage targets.                                                                                                                                                                                                                                       |               |                   |                   |  |  |  |
| Remarks:                     |                  |                                                                                                                                                                                                                                                                            |               |                   |                   |  |  |  |