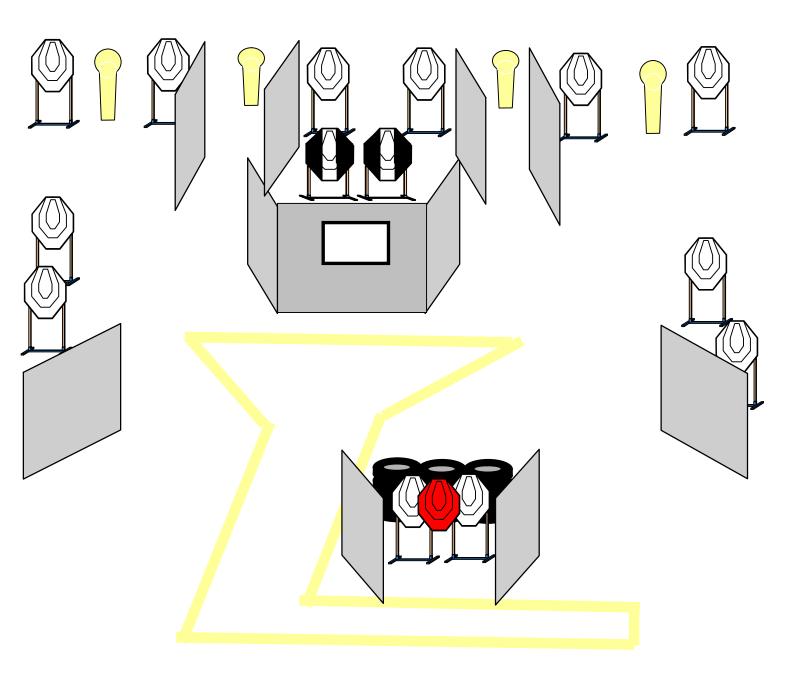

| COF:                         | Long Course                                                                                                                                                                                                                                                                |                           |               |                   | Stage 15          |
|------------------------------|----------------------------------------------------------------------------------------------------------------------------------------------------------------------------------------------------------------------------------------------------------------------------|---------------------------|---------------|-------------------|-------------------|
| Targets:                     | IPSC targets                                                                                                                                                                                                                                                               | IPSC mini targets         | IPSC poppers. | IPSC mini poppers | IPSC metal plates |
|                              | 14                                                                                                                                                                                                                                                                         | -                         | 4             | -                 | -                 |
| Distance:                    |                                                                                                                                                                                                                                                                            | Minimum number of rounds: | 32            | Max. points:      | 160               |
| The firearm ready condition: | CONDITION 1                                                                                                                                                                                                                                                                |                           |               |                   |                   |
| Start position:              | Inside the demarcated area, gun in the ready condition, held in both hes, stock touching the competitor at hip level, barrel parallel to the ground, trigger guard downwards, muzzle pointing downrange with the fingers outside the trigger guard, as demonstrated by RO. |                           |               |                   |                   |
| Start signal:                | Audible signal.                                                                                                                                                                                                                                                            |                           |               |                   |                   |
| Procedure:                   | At the start signal, engage targets.                                                                                                                                                                                                                                       |                           |               |                   |                   |
| Remarks:                     |                                                                                                                                                                                                                                                                            |                           |               |                   |                   |