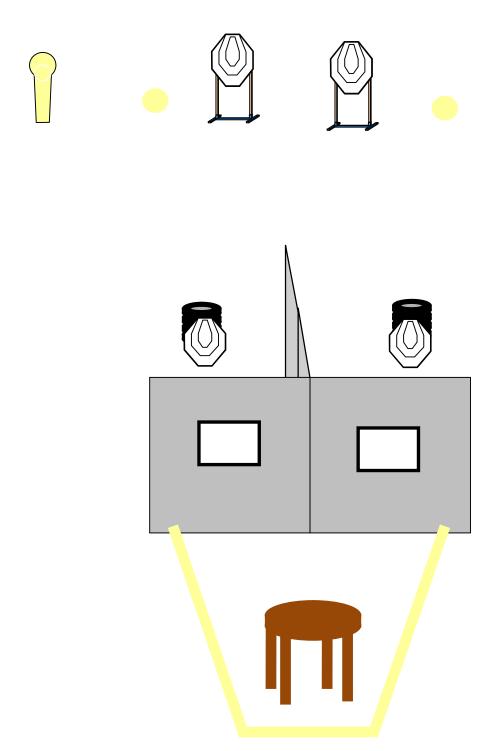

| COF:                         | Short Course     |                                      |                  |                   | Stage 3           |  |  |
|------------------------------|------------------|--------------------------------------|------------------|-------------------|-------------------|--|--|
| Targets:                     | IPSC targets     | IPSC mini targets                    | IPSC poppers.    | IPSC mini poppers | IPSC metal plates |  |  |
|                              | 5                | -                                    | -                | 2                 | -                 |  |  |
| Distance:                    |                  | Minimum number of rounds:            | 12               | Max. points:      | 60                |  |  |
| The firearm ready condition: | Empty gun an     | d magazines, both on                 | the table. CONDI | TION 3            |                   |  |  |
| Start position:              | Inside the den   | narcated area as demo                | onstrated by RO  |                   |                   |  |  |
| Start signal:                | Audible signa    | Audible signal                       |                  |                   |                   |  |  |
| Procedure:                   | At the start sig | At the start signal, engage targets. |                  |                   |                   |  |  |
| Remarks:                     |                  |                                      |                  |                   |                   |  |  |