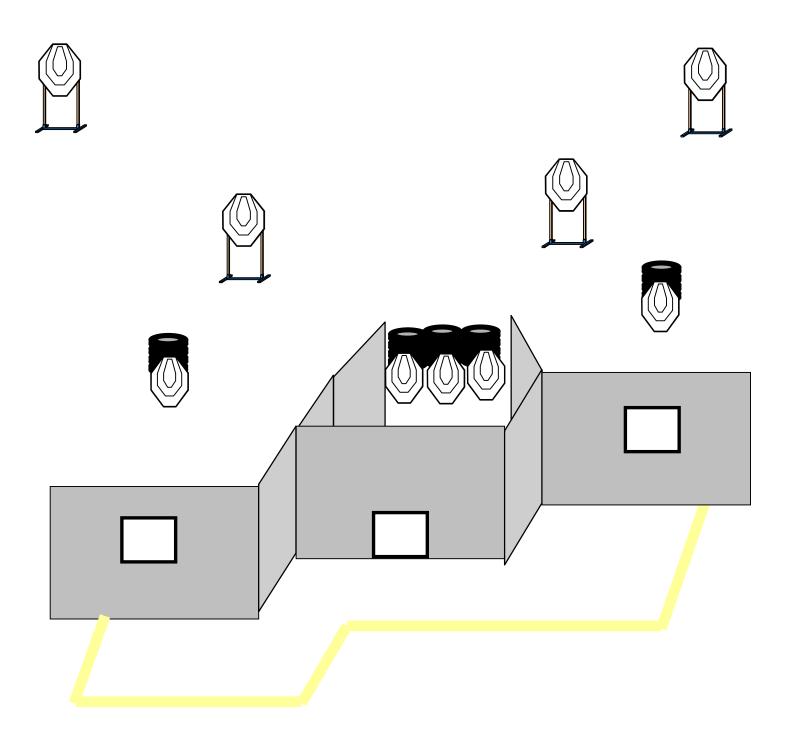

| COF:                         | Medium Cour      | Medium Course                                                                                                                                                                                                                                                                          |                     |                   |                   |  |  |
|------------------------------|------------------|----------------------------------------------------------------------------------------------------------------------------------------------------------------------------------------------------------------------------------------------------------------------------------------|---------------------|-------------------|-------------------|--|--|
| Targets:                     | IPSC targets     | IPSC mini targets                                                                                                                                                                                                                                                                      | IPSC poppers.       | IPSC mini poppers | IPSC metal plates |  |  |
|                              |                  |                                                                                                                                                                                                                                                                                        |                     |                   |                   |  |  |
|                              | 10               | -                                                                                                                                                                                                                                                                                      | -                   | 2                 | -                 |  |  |
| Distance:                    |                  | Minimum number of rounds:                                                                                                                                                                                                                                                              | 22                  | Max. points:      | 110               |  |  |
| The firearm ready condition: | CONDITION        | 1                                                                                                                                                                                                                                                                                      |                     |                   |                   |  |  |
| Start position:              | the competitor   | Standing, heels against the start line, gun in the ready condition, held in both hes, stock touching the competitor at hip level, barrel parallel to the ground, trigger guard downwards, muzzle pointing downrange with the fingers outside the trigger guard, as demonstrated by RO. |                     |                   |                   |  |  |
| Start signal:                | Audible signal.  |                                                                                                                                                                                                                                                                                        |                     |                   |                   |  |  |
| Procedure:                   | At the start sig | gnal, engage targets.                                                                                                                                                                                                                                                                  |                     |                   |                   |  |  |
| Remarks:                     | IP1, IP2 activa  | ates IT7 and IT9, wh                                                                                                                                                                                                                                                                   | ich remains visible |                   |                   |  |  |