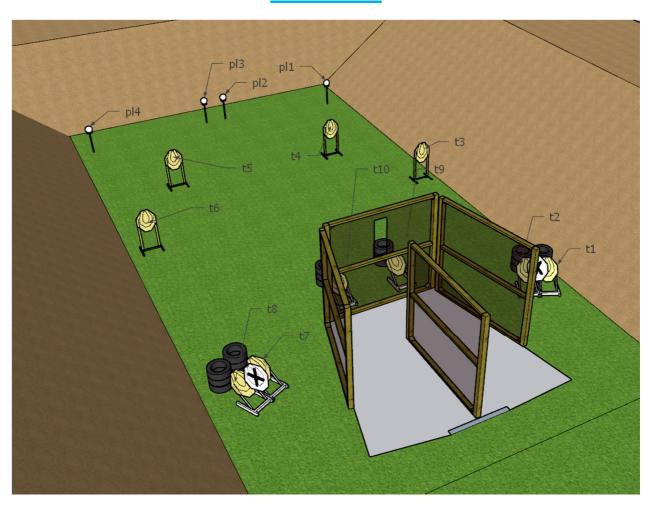

### **Stages PCC**

|                        | IPSC Targets      | IPSC Mini-Targets                                                | IPSC Poppers        | IPSC Mini- | IPSC Metal Plates |  |
|------------------------|-------------------|------------------------------------------------------------------|---------------------|------------|-------------------|--|
| Targets                |                   |                                                                  |                     | Poppers    |                   |  |
|                        | 10                | -                                                                | -                   | -          | 4                 |  |
| Number of rounds to be |                   |                                                                  | 24                  |            |                   |  |
| scored                 |                   |                                                                  | 2-7                 |            |                   |  |
| PCC condition          | Loaded (Option    | n 1)                                                             |                     |            |                   |  |
| <b>Start Position</b>  | Inside the area,  | heels touching th                                                | ne start line as de | monstrated |                   |  |
| Time Starts            | Audible signal    |                                                                  |                     |            |                   |  |
| Procedure              | At the start sign | At the start signal, engage targets from within designated area. |                     |            |                   |  |
| Observation            | -                 |                                                                  |                     |            |                   |  |