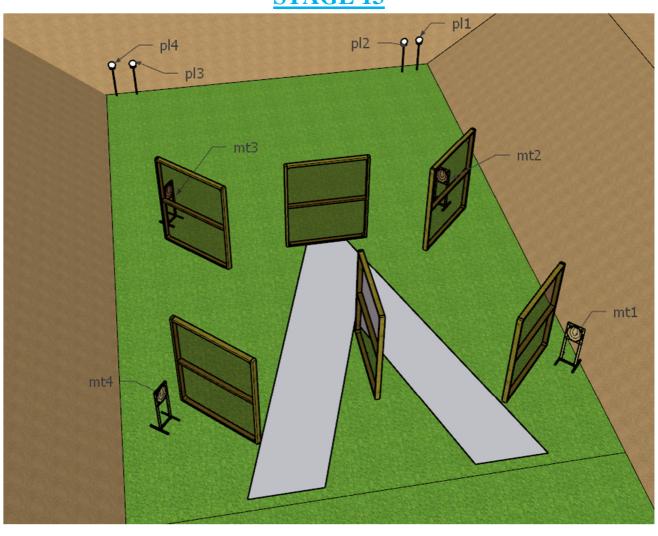

02 a 05 de Junho de 2022 – Rio Branco – AC - Brasil.

| Targets                       | IPSC Targets      | IPSC Mini-Targets                                                | IPSC Poppers               | IPSC Mini-<br>Poppers | IPSC Metal Plates |  |  |  |
|-------------------------------|-------------------|------------------------------------------------------------------|----------------------------|-----------------------|-------------------|--|--|--|
|                               | 13                | -                                                                | Poppers 4 - 32  instrated. | -                     | 2                 |  |  |  |
| Number of rounds to be scored |                   |                                                                  |                            |                       |                   |  |  |  |
| PCC condition                 | Loaded (Option    | n 1)                                                             |                            |                       |                   |  |  |  |
| <b>Start Position</b>         | Inside the area,  | nside the area, as demonstrated.                                 |                            |                       |                   |  |  |  |
| Time Starts                   | Audible signal    | Audible signal                                                   |                            |                       |                   |  |  |  |
| Procedure                     | At the start sign | At the start signal, engage targets from within designated area. |                            |                       |                   |  |  |  |
| Observation                   | -                 |                                                                  |                            |                       |                   |  |  |  |