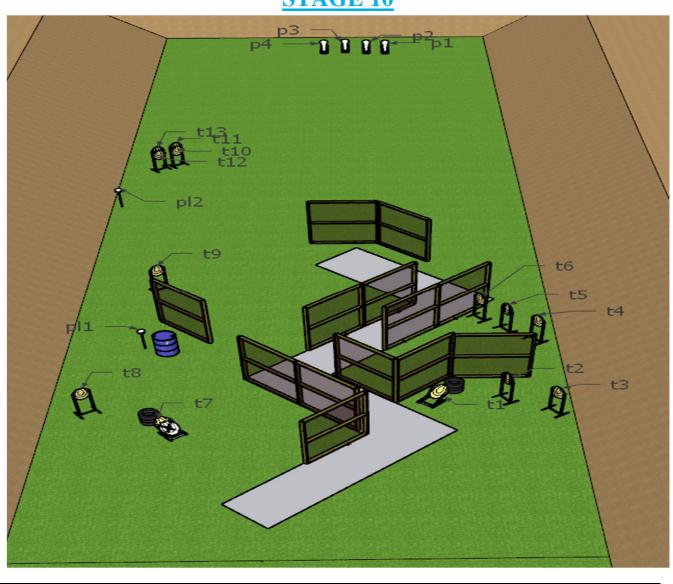

# **Stages PCC**

| Targets                       | IPSC Targets      | IPSC Mini-Targets                            | IPSC Poppers     | IPSC Mini-<br>Poppers | IPSC Metal Plates |  |  |
|-------------------------------|-------------------|----------------------------------------------|------------------|-----------------------|-------------------|--|--|
| 8                             | -                 | 5                                            | -                | 1                     | 1                 |  |  |
| Number of rounds to be scored |                   | on 3 - Empty chamber and loader housing.     |                  |                       |                   |  |  |
| PCC condition                 | Option 3 - Emp    | option 3 - Empty chamber and loader housing. |                  |                       |                   |  |  |
| <b>Start Position</b>         | Inside the area,  | as demonstrated.                             |                  |                       |                   |  |  |
| Time Starts                   | Audible signal    |                                              |                  |                       |                   |  |  |
| Procedure                     | At the start sign | nal, engage targets                          | s from within de | signated area.        |                   |  |  |
| Observation                   | MP1 triggers T    | 1 which is visible                           | at rest.         |                       |                   |  |  |

02 a 05 de Junho de 2022 - Rio Branco - AC - Brasil.

| Targets                       | IPSC Targets      | IPSC Mini-Targets  | IPSC Poppers     | IPSC Mini-<br>Poppers | IPSC Metal Plates |  |
|-------------------------------|-------------------|--------------------|------------------|-----------------------|-------------------|--|
|                               | 9                 | -                  | -                | 3                     | -                 |  |
| Number of rounds to be scored |                   | 21                 |                  |                       |                   |  |
| PCC condition                 | Loaded (Option    | n 1)               |                  |                       |                   |  |
| <b>Start Position</b>         | Inside the area,  | as demonstrated.   |                  |                       |                   |  |
| Time Starts                   | Audible signal    |                    |                  |                       |                   |  |
| Procedure                     | At the start sign | nal, engage target | s from within de | signated area.        |                   |  |
| Observation                   | MP1 triggers T    | 1 which is visible | e at rest.       |                       |                   |  |