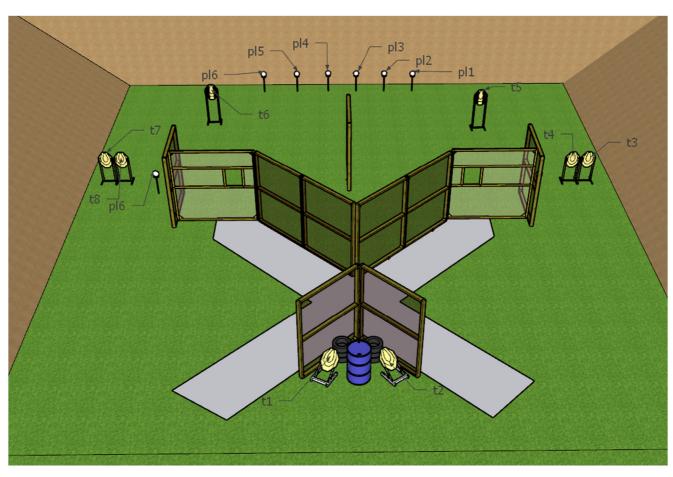

# **Stages PCC**

| Targets                       | IPSC Targets      | IPSC Mini-Targets                            | IPSC Poppers     | IPSC Mini-<br>Poppers | IPSC Metal Plates |  |  |
|-------------------------------|-------------------|----------------------------------------------|------------------|-----------------------|-------------------|--|--|
| 8                             | -                 | 5                                            | -                | 1                     | 1                 |  |  |
| Number of rounds to be scored |                   | on 3 - Empty chamber and loader housing.     |                  |                       |                   |  |  |
| PCC condition                 | Option 3 - Emp    | option 3 - Empty chamber and loader housing. |                  |                       |                   |  |  |
| <b>Start Position</b>         | Inside the area,  | as demonstrated.                             |                  |                       |                   |  |  |
| Time Starts                   | Audible signal    |                                              |                  |                       |                   |  |  |
| Procedure                     | At the start sign | nal, engage targets                          | s from within de | signated area.        |                   |  |  |
| Observation                   | MP1 triggers T    | 1 which is visible                           | at rest.         |                       |                   |  |  |