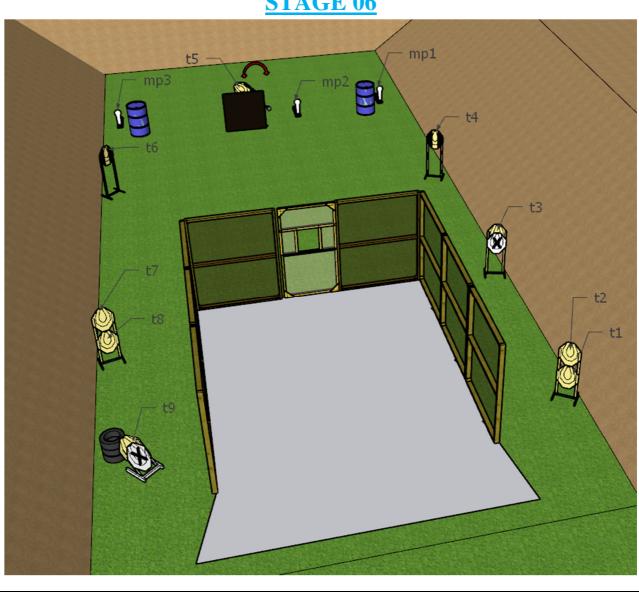

### **Stages PCC**

| Targets                       | IPSC Targets      | IPSC Mini-Targets                                                | IPSC Poppers | IPSC Mini-<br>Poppers | IPSC Metal Plates |  |  |  |
|-------------------------------|-------------------|------------------------------------------------------------------|--------------|-----------------------|-------------------|--|--|--|
| 8                             | 13                | -                                                                | 5            | -                     | 1                 |  |  |  |
| Number of rounds to be scored |                   | 32                                                               |              |                       |                   |  |  |  |
| PCC condition                 | Loaded (Option    | n 1)                                                             |              |                       |                   |  |  |  |
| Start Position                | Inside the area,  | nside the area, as demonstrated.                                 |              |                       |                   |  |  |  |
| Time Starts                   | Audible signal    |                                                                  |              |                       |                   |  |  |  |
| Procedure                     | At the start sign | At the start signal, engage targets from within designated area. |              |                       |                   |  |  |  |
| Observation                   | -                 |                                                                  |              |                       |                   |  |  |  |