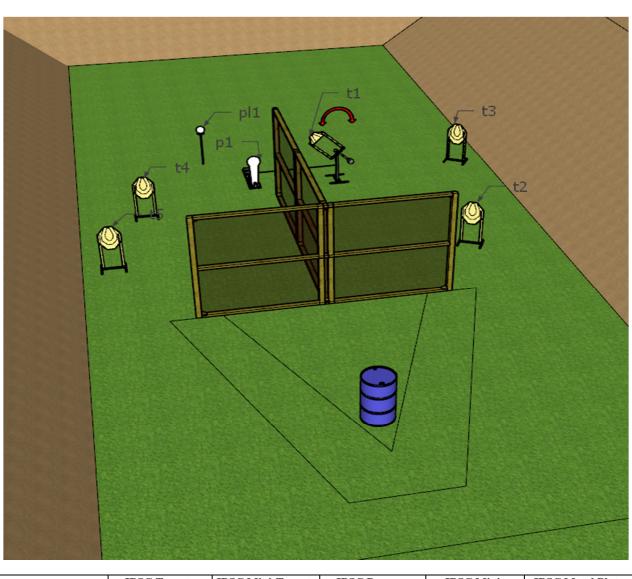

# **Stages PCC**

|                        | IPSC Targets                                                                | IPSC Mini-Targets                                                    | IPSC Poppers | IPSC         | IPSC Metal Plates |  |  |  |
|------------------------|-----------------------------------------------------------------------------|----------------------------------------------------------------------|--------------|--------------|-------------------|--|--|--|
| Targets                |                                                                             |                                                                      |              | Mini-Poppers |                   |  |  |  |
|                        | 5                                                                           | -                                                                    | 1            | 1            | -                 |  |  |  |
| Number of rounds to be |                                                                             |                                                                      | 12           |              |                   |  |  |  |
| scored                 |                                                                             |                                                                      | 12           |              |                   |  |  |  |
| PCC condition          | (Option 2) - Loader housing full and chamber empty. Gun on the table at the |                                                                      |              |              |                   |  |  |  |
| PCC condition          | mark as shown.                                                              | ,                                                                    |              |              |                   |  |  |  |
| Start Position         | Sitting in chair,                                                           | itting in chair, hands on knees, heels touching chair feet as shown. |              |              |                   |  |  |  |
| Time Starts            | Audible signal                                                              |                                                                      |              |              |                   |  |  |  |
| Procedure              | At the start sign                                                           | At the start signal, engage targets from within designated area.     |              |              |                   |  |  |  |
| Observation            | MP1 triggers T                                                              | 4 which is visible                                                   | e at rest.   |              |                   |  |  |  |