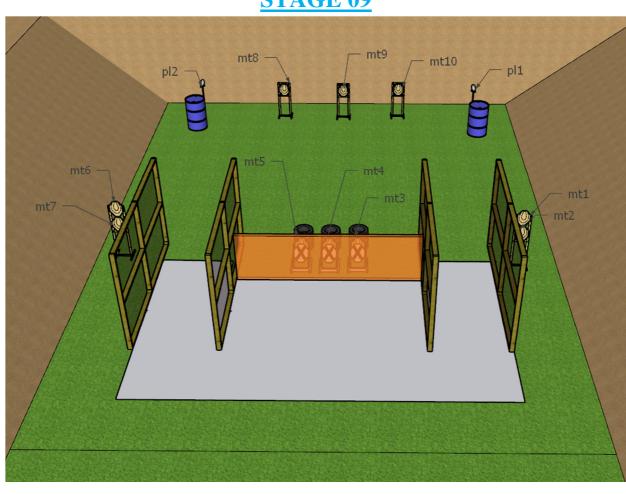

# **Stages PCC**

| Targets                       | IPSC Targets      | IPSC Mini-Targets   | IPSC Poppers     | IPSC Mini-<br>Poppers | IPSC Metal Plates |
|-------------------------------|-------------------|---------------------|------------------|-----------------------|-------------------|
|                               | 5                 | -                   | -                | 2                     | -                 |
| Number of rounds to be scored |                   | 12                  |                  |                       |                   |
| PCC condition                 | Loaded (Option    | n 1)                |                  |                       |                   |
| Start Position                | Inside the area,  | as demonstrated.    |                  |                       |                   |
| Time Starts                   | Audible signal    |                     |                  |                       |                   |
| Procedure                     | At the start sign | nal, engage targets | s from within de | signated area.        |                   |
| Observation                   | MP1 triggers T    | 2 and MP2 trigge    | rs T3 which is v | isible at rest.       |                   |

02 a 05 de Junho de 2022 – Rio Branco – AC - Brasil.