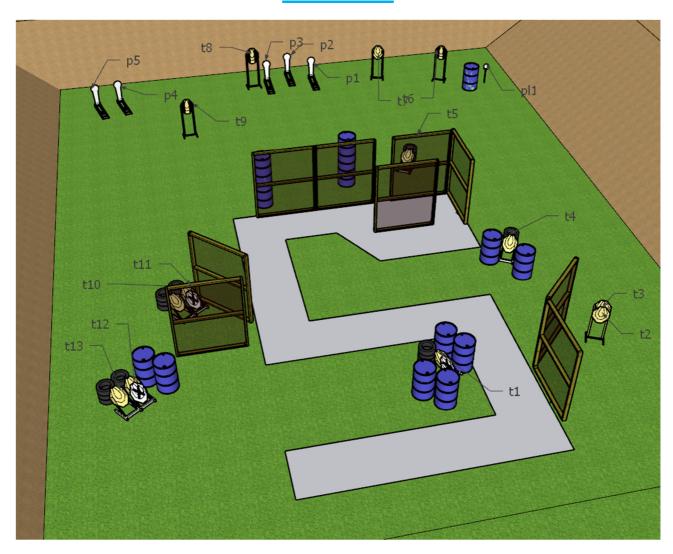

### **Stages PCC**

| Targets                       | IPSC Targets      | IPSC Mini-Targets                                                | IPSC Poppers | IPSC Mini-<br>Poppers | IPSC Metal Plates |  |  |  |
|-------------------------------|-------------------|------------------------------------------------------------------|--------------|-----------------------|-------------------|--|--|--|
| 8                             | 13                | -                                                                | 5            | -                     | 1                 |  |  |  |
| Number of rounds to be scored |                   | 32                                                               |              |                       |                   |  |  |  |
| PCC condition                 | Loaded (Option    | n 1)                                                             |              |                       |                   |  |  |  |
| Start Position                | Inside the area,  | nside the area, as demonstrated.                                 |              |                       |                   |  |  |  |
| Time Starts                   | Audible signal    |                                                                  |              |                       |                   |  |  |  |
| Procedure                     | At the start sign | At the start signal, engage targets from within designated area. |              |                       |                   |  |  |  |
| Observation                   | -                 |                                                                  |              |                       |                   |  |  |  |