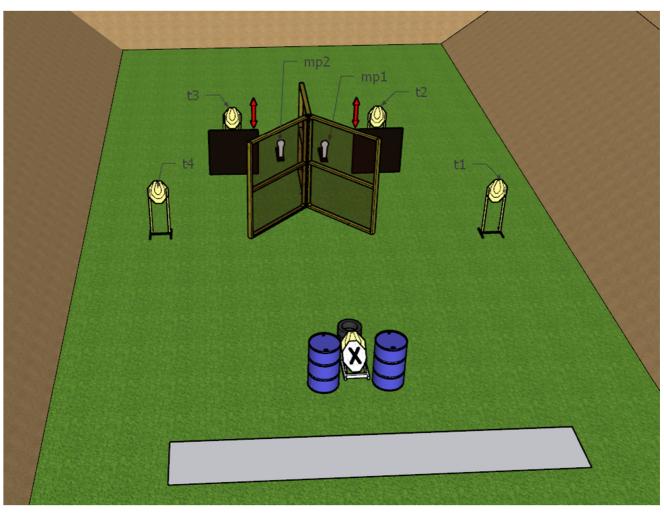

# **Stages PCC**

| Targets                       | IPSC Targets      | IPSC Mini-Targets   | IPSC Poppers     | IPSC Mini-<br>Poppers | IPSC Metal Plates |
|-------------------------------|-------------------|---------------------|------------------|-----------------------|-------------------|
|                               | 5                 | -                   | -                | 2                     | -                 |
| Number of rounds to be scored |                   | 12                  |                  |                       |                   |
| PCC condition                 | Loaded (Option    | n 1)                |                  |                       |                   |
| Start Position                | Inside the area,  | as demonstrated.    |                  |                       |                   |
| Time Starts                   | Audible signal    |                     |                  |                       |                   |
| Procedure                     | At the start sign | nal, engage targets | s from within de | signated area.        |                   |
| Observation                   | MP1 triggers T    | 2 and MP2 trigge    | rs T3 which is v | isible at rest.       |                   |