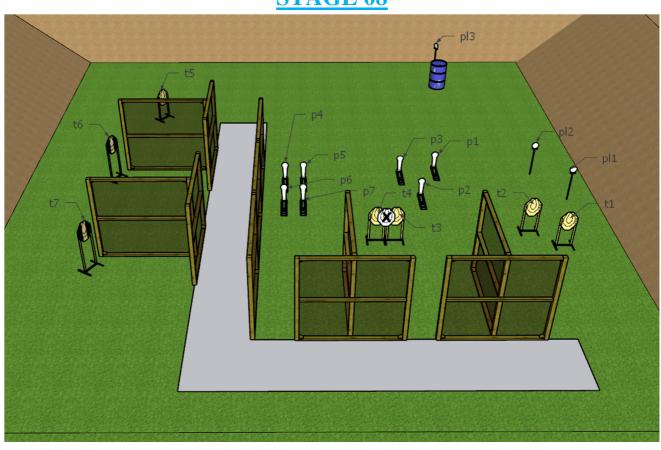

# **Stages PCC**

| Targets                       | IPSC Targets      | IPSC Mini-Targets   | IPSC Poppers     | IPSC Mini-<br>Poppers | IPSC Metal Plates |
|-------------------------------|-------------------|---------------------|------------------|-----------------------|-------------------|
|                               | 5                 | -                   | -                | 2                     | -                 |
| Number of rounds to be scored |                   | 12                  |                  |                       |                   |
| PCC condition                 | Loaded (Option    | n 1)                |                  |                       |                   |
| Start Position                | Inside the area,  | as demonstrated.    |                  |                       |                   |
| Time Starts                   | Audible signal    |                     |                  |                       |                   |
| Procedure                     | At the start sign | nal, engage targets | s from within de | signated area.        |                   |
| Observation                   | MP1 triggers T    | 2 and MP2 trigge    | rs T3 which is v | isible at rest.       |                   |