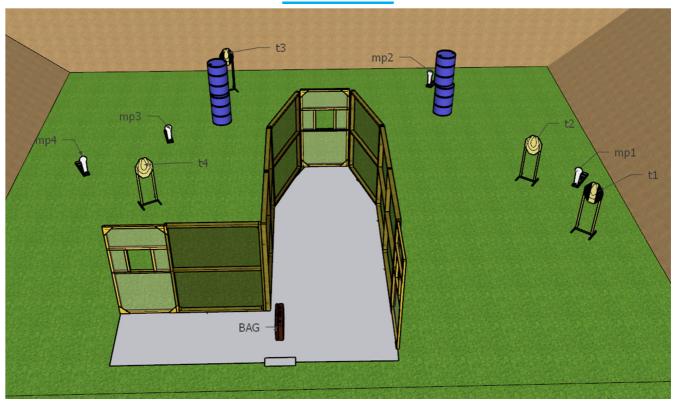

### **Stages PCC**

|                        | IPSC Targets      | IPSC Mini-Targets                                                | IPSC Poppers        | IPSC Mini- | IPSC Metal Plates |  |
|------------------------|-------------------|------------------------------------------------------------------|---------------------|------------|-------------------|--|
| Targets                |                   |                                                                  |                     | Poppers    |                   |  |
|                        | 10                | -                                                                | -                   | -          | 4                 |  |
| Number of rounds to be |                   |                                                                  | 24                  |            |                   |  |
| scored                 |                   |                                                                  | 2-7                 |            |                   |  |
| PCC condition          | Loaded (Option    | n 1)                                                             |                     |            |                   |  |
| <b>Start Position</b>  | Inside the area,  | heels touching th                                                | ne start line as de | monstrated |                   |  |
| Time Starts            | Audible signal    |                                                                  |                     |            |                   |  |
| Procedure              | At the start sign | At the start signal, engage targets from within designated area. |                     |            |                   |  |
| Observation            | -                 |                                                                  |                     |            |                   |  |