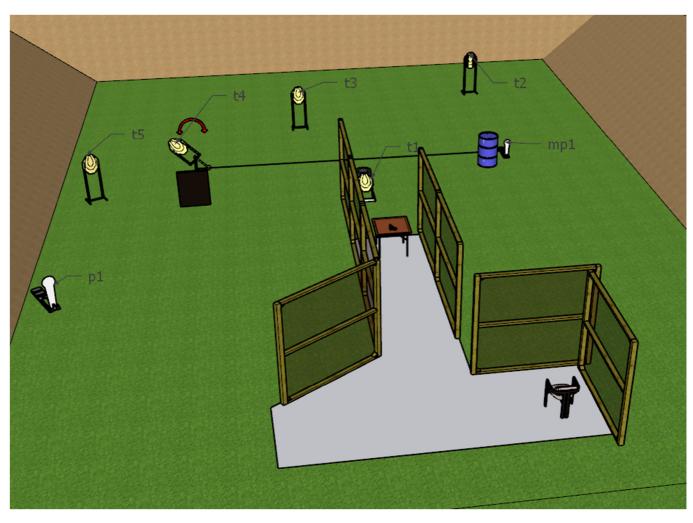

# **Stages PCC**

|                        | IPSC Targets                                                                | IPSC Mini-Targets                                                    | IPSC Poppers | IPSC         | IPSC Metal Plates |  |  |  |
|------------------------|-----------------------------------------------------------------------------|----------------------------------------------------------------------|--------------|--------------|-------------------|--|--|--|
| Targets                |                                                                             |                                                                      |              | Mini-Poppers |                   |  |  |  |
|                        | 5                                                                           | -                                                                    | 1            | 1            | -                 |  |  |  |
| Number of rounds to be |                                                                             |                                                                      | 12           |              |                   |  |  |  |
| scored                 |                                                                             |                                                                      | 12           |              |                   |  |  |  |
| PCC condition          | (Option 2) - Loader housing full and chamber empty. Gun on the table at the |                                                                      |              |              |                   |  |  |  |
| PCC condition          | mark as shown.                                                              | ,                                                                    |              |              |                   |  |  |  |
| Start Position         | Sitting in chair,                                                           | itting in chair, hands on knees, heels touching chair feet as shown. |              |              |                   |  |  |  |
| Time Starts            | Audible signal                                                              |                                                                      |              |              |                   |  |  |  |
| Procedure              | At the start sign                                                           | At the start signal, engage targets from within designated area.     |              |              |                   |  |  |  |
| Observation            | MP1 triggers T                                                              | 4 which is visible                                                   | e at rest.   |              |                   |  |  |  |