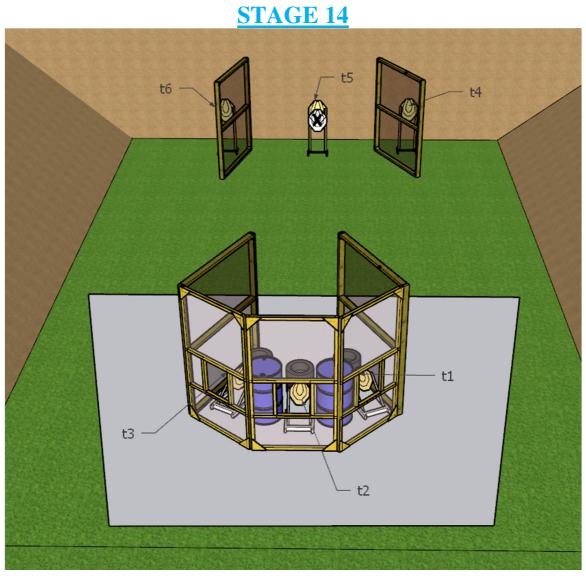

# **Stages PCC**

| Targets                       | IPSC Targets      | IPSC Mini-Targets                                                | IPSC Poppers | IPSC Mini-<br>Poppers | IPSC Metal Plates |  |  |  |
|-------------------------------|-------------------|------------------------------------------------------------------|--------------|-----------------------|-------------------|--|--|--|
|                               | 10                | -                                                                | -            | -                     | 4                 |  |  |  |
| Number of rounds to be scored |                   | 24                                                               |              |                       |                   |  |  |  |
| PCC condition                 | Loaded (Option    | n 1)                                                             |              |                       |                   |  |  |  |
| <b>Start Position</b>         | Inside the area,  | nside the area, as demonstrated.                                 |              |                       |                   |  |  |  |
| Time Starts                   | Audible signal    |                                                                  |              |                       |                   |  |  |  |
| Procedure                     | At the start sign | At the start signal, engage targets from within designated area. |              |                       |                   |  |  |  |
| Observation                   | -                 |                                                                  |              |                       |                   |  |  |  |