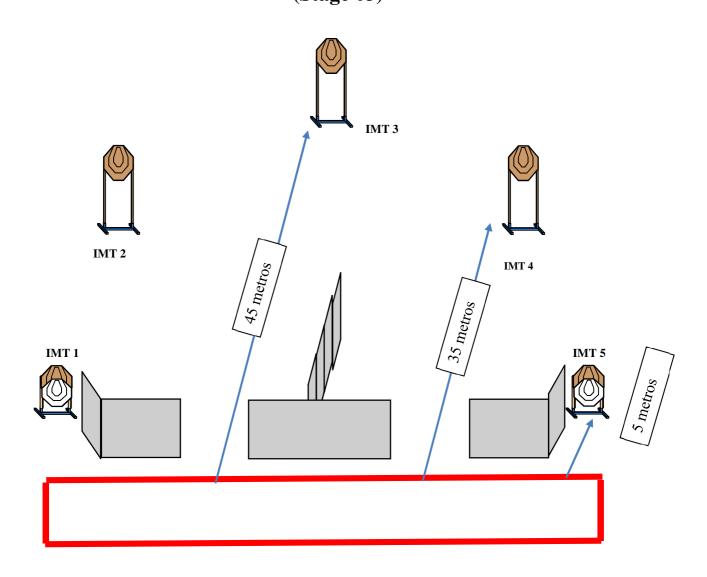

# (Stage 03)

| Targets                        | 5 IPSC MINI TARGET                                                                                                                                                                                                                                                             |
|--------------------------------|--------------------------------------------------------------------------------------------------------------------------------------------------------------------------------------------------------------------------------------------------------------------------------|
| Minimum number of rounds       | 10                                                                                                                                                                                                                                                                             |
| The MINI RIFLE ready condition | Unloaded (Option 3) Fixed magazine must be empty, detachable magazines removed and chamber must be empty. The action may be open or chosed.                                                                                                                                    |
| Start Position                 | Standing erect, with the MINI RIFLE in the ready condition, held in both hands, stock touching the competitor at hip level, barrel parallel to the ground, trigger guard downwards, muzzle pointing downrange and with the fingers outside the trigger guard, as demonstrated. |
| Time Starts                    | Audible signal                                                                                                                                                                                                                                                                 |
| Procedure                      | At the start signal engage targets.                                                                                                                                                                                                                                            |
| Observation                    |                                                                                                                                                                                                                                                                                |