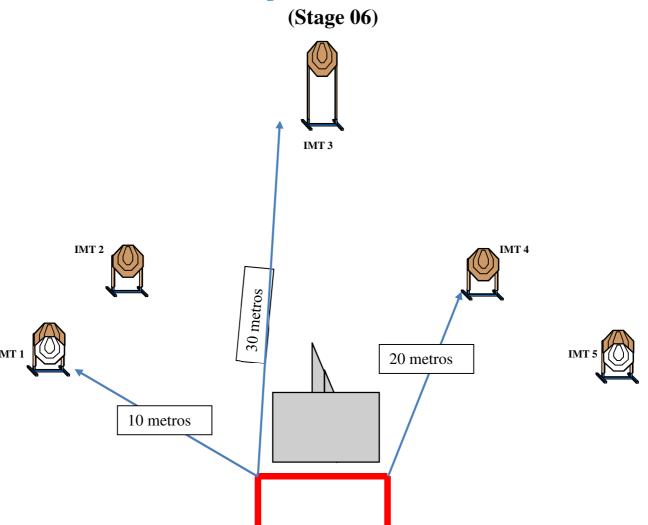

22 e 23 de março de 2024 – Guaimbê - SP – Brasil

Filie-se a essas entidades do Tiro

# Stage – IPSC MINI RIFLE (Stage 7)

| Targets                        | 5 IPSC TARGET                                                                                                                                                                                                                                                                  |
|--------------------------------|--------------------------------------------------------------------------------------------------------------------------------------------------------------------------------------------------------------------------------------------------------------------------------|
| Minimum number of rounds       | 10                                                                                                                                                                                                                                                                             |
| The MINI RIFLE ready condition | Loaded (Option 1)                                                                                                                                                                                                                                                              |
| Start Position                 | Standing erect, with the MINI RIFLE in the ready condition, held in both hands, stock touching the competitor at hip level, barrel parallel to the ground, trigger guard downwards, muzzle pointing downrange and with the fingers outside the trigger guard, as demonstrated. |
| Time Starts                    | Audible signal                                                                                                                                                                                                                                                                 |
| Procedure                      | At the starting signal, attack the targets, and the door must be opened with one hand.                                                                                                                                                                                         |
| Observation                    |                                                                                                                                                                                                                                                                                |