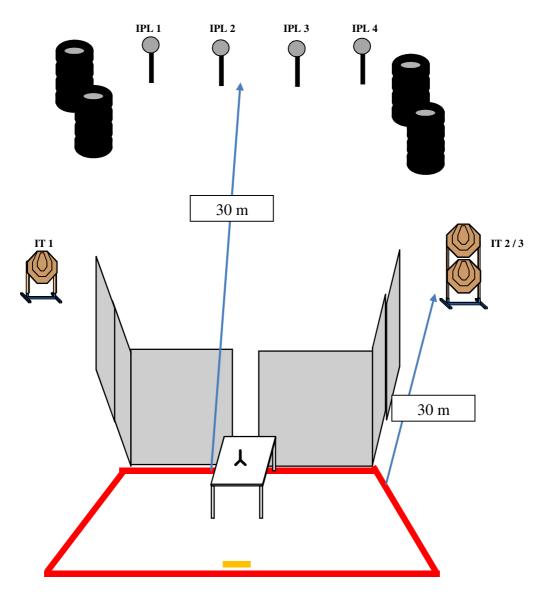

# Stage – IPSC MINI RIFLE (Stage 10)

| Targets                        | 3 IPSC TARGET and 4 IPSC METAL PLATE                                                                                                                                                                                                                                                                         |
|--------------------------------|--------------------------------------------------------------------------------------------------------------------------------------------------------------------------------------------------------------------------------------------------------------------------------------------------------------|
| Minimum number of rounds       | 10                                                                                                                                                                                                                                                                                                           |
| The MINI RIFLE ready condition | Loaded (OPTION 1), rifle on the table at the mark.                                                                                                                                                                                                                                                           |
| Start Position                 | Standing erect heels touching the start line, with the MINI RIFLE in the ready condition, held in both hands, stock touching the competitor at hip level, barrel parallel to the ground, trigger guard downwards, muzzle pointing downrange and with the fingers outside the trigger guard, as demonstrated. |
| Time Starts                    | Audible signal                                                                                                                                                                                                                                                                                               |
| Procedure                      | At the start signal engage targets.                                                                                                                                                                                                                                                                          |