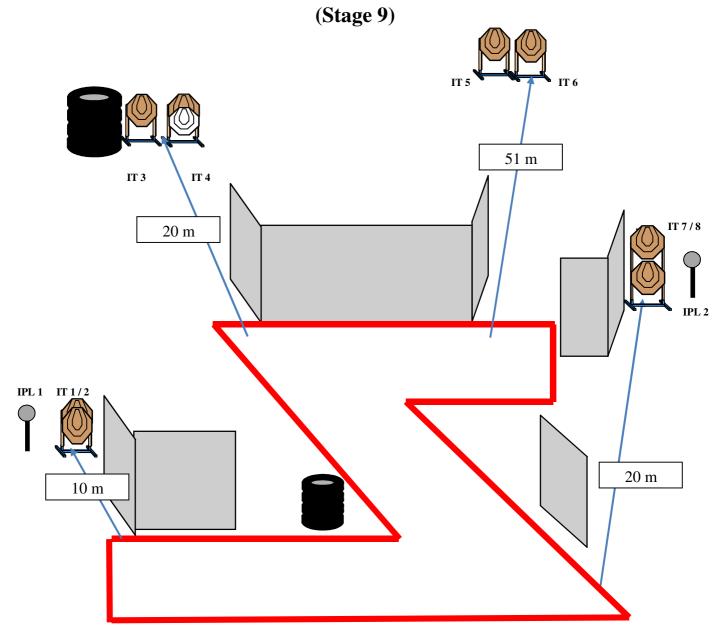

### **Stage – IPSC MINI RIFLE**

| Targets                        | 8 IPSC TARGET and 2IPSC METAL PLATE                                                                                                                                                                                                                                            |
|--------------------------------|--------------------------------------------------------------------------------------------------------------------------------------------------------------------------------------------------------------------------------------------------------------------------------|
| Minimum number of rounds       | 18                                                                                                                                                                                                                                                                             |
| The MINI RIFLE ready condition | Loaded (Option 1)                                                                                                                                                                                                                                                              |
| Start Position                 | Standing erect, with the MINI RIFLE in the ready condition, held in both hands, stock touching the competitor at hip level, barrel parallel to the ground, trigger guard downwards, muzzle pointing downrange and with the fingers outside the trigger guard, as demonstrated. |
| Time Starts                    | Audible signal                                                                                                                                                                                                                                                                 |
| Procedure                      | At the start signal engage targets.                                                                                                                                                                                                                                            |
| Observation                    |                                                                                                                                                                                                                                                                                |