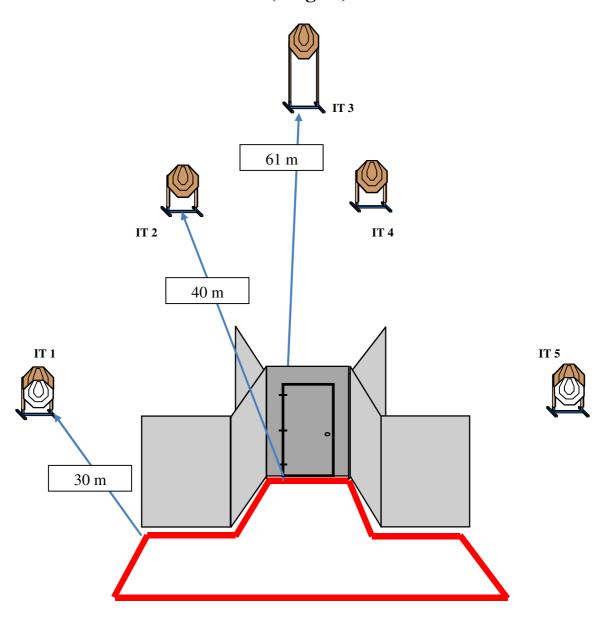

22 e 23 de março de 2024 – Guaimbê - SP – Brasil

Filie-se a essas entidades do Tiro

## Stage – IPSC MINI RIFLE

(Stage 5)

| Targets                        | 8 IPSC TARGET                                                                                                                                                                                                                                                                  |
|--------------------------------|--------------------------------------------------------------------------------------------------------------------------------------------------------------------------------------------------------------------------------------------------------------------------------|
| Minimum number of rounds       | 16                                                                                                                                                                                                                                                                             |
| The MINI RIFLE ready condition | Loaded (Option 1)                                                                                                                                                                                                                                                              |
| Start Position                 | Standing erect, with the MINI RIFLE in the ready condition, held in both hands, stock touching the competitor at hip level, barrel parallel to the ground, trigger guard downwards, muzzle pointing downrange and with the fingers outside the trigger guard, as demonstrated. |
| Time Starts                    | Audible signal                                                                                                                                                                                                                                                                 |
| Procedure                      | At the start signal engage targets.                                                                                                                                                                                                                                            |
| Observation                    |                                                                                                                                                                                                                                                                                |