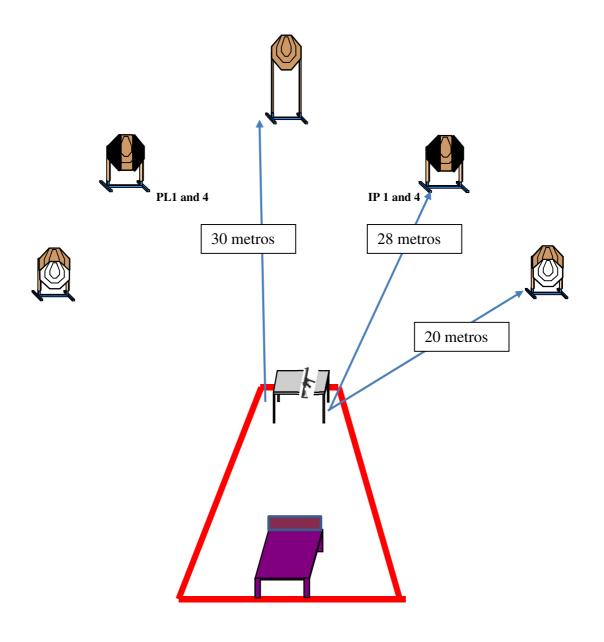

## Stage – IPSC MINI RIFLE

(Stage 1)

| Targets                        | 5 IPSC TARGET                                                                                                                                                                                     |
|--------------------------------|---------------------------------------------------------------------------------------------------------------------------------------------------------------------------------------------------|
| Minimum number of rounds       | 10                                                                                                                                                                                                |
| The MINI RIFLE ready condition | Loaded (Option 1) Magazine full and installed (if applicable), chamber loaded, hammer and/or trigger cocked, and safety applied (i.e., the firearm is designed to have one) on the mark as shown. |
| Start Position                 | Lying in the center of the bed, face up, arms extended along the body, as shown, as demonstrated.                                                                                                 |
| Time Starts                    | Audible signal                                                                                                                                                                                    |
| Procedure                      | At the start signal engage targets.                                                                                                                                                               |
| Observation                    |                                                                                                                                                                                                   |