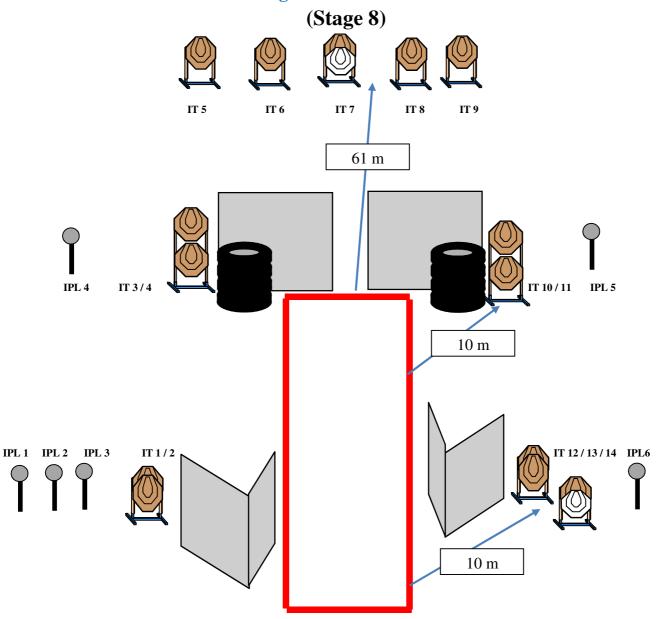

### **Stage – IPSC MINI RIFLE**

| Targets                        | 14 IPSC TARGET and 6IPSC METAL PLATES                                                                                                                                                                                                                                          |
|--------------------------------|--------------------------------------------------------------------------------------------------------------------------------------------------------------------------------------------------------------------------------------------------------------------------------|
| Minimum number of rounds       | 34                                                                                                                                                                                                                                                                             |
| The MINI RIFLE ready condition | Loaded (Option 1)                                                                                                                                                                                                                                                              |
| Start Position                 | Standing erect, with the MINI RIFLE in the ready condition, held in both hands, stock touching the competitor at hip level, barrel parallel to the ground, trigger guard downwards, muzzle pointing downrange and with the fingers outside the trigger guard, as demonstrated. |
| Time Starts                    | Audible signal                                                                                                                                                                                                                                                                 |
| Procedure                      | At the start signal engage targets.                                                                                                                                                                                                                                            |
| Observation                    |                                                                                                                                                                                                                                                                                |