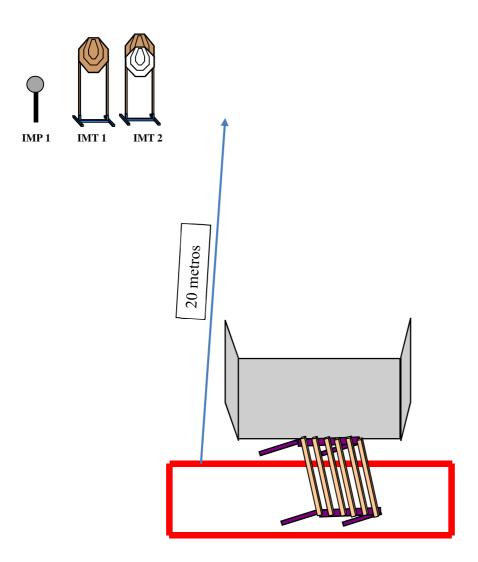

### I ETAPA DO XX CAMPEONATO BRASILEIRO DE IPSC RIFLE

22 e 23 de março de 2024 – Guaimbê - SP – Brasil

entidades do Tiro Stage - IPSC MINI RIFLE

(Stage 02)

| Targets                        | 4 IPSC MINI TARGET and 2 IPSC METAL PLATE                                                                                                                                   |
|--------------------------------|-----------------------------------------------------------------------------------------------------------------------------------------------------------------------------|
| Minimum number of rounds       | 10                                                                                                                                                                          |
| The MINI RIFLE ready condition | Loaded (Option 1)                                                                                                                                                           |
| Start Position                 | Standing, inside the area, MINI RIFLE held ONLY WITH THE WEAK HAND, trigger guard lowered, barrel parallel to the ground, finger off the trigger as shown, as demonstrated. |
| Time Starts                    | Audible signal                                                                                                                                                              |
| Procedure                      | At the starting signal, attack the targets, passing through the Cooper Tunnel.                                                                                              |