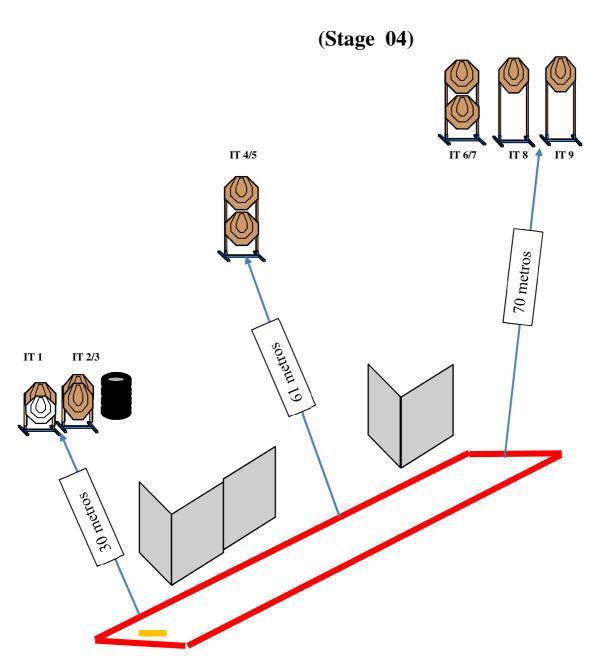

### I ETAPA DO XX CAMPEONATO BRASILEIRO DE IPSC RIFLE

22 e 23 de março de 2024 - Guaimbê - SP - Brasil

### Stage - IPSC MINI RIFLE

| Targets                        | 9 IPSC TARGET                                                                                                                                                                                                                                                                                                |
|--------------------------------|--------------------------------------------------------------------------------------------------------------------------------------------------------------------------------------------------------------------------------------------------------------------------------------------------------------|
| Minimum number of rounds       | 18                                                                                                                                                                                                                                                                                                           |
| The MINI RIFLE ready condition | Loaded (Option 1)                                                                                                                                                                                                                                                                                            |
| Start Position                 | Standing erect heels touching the start line, with the MINI RIFLE in the ready condition, held in both hands, stock touching the competitor at hip level, barrel parallel to the ground, trigger guard downwards, muzzle pointing downrange and with the fingers outside the trigger guard, as demonstrated. |
| Time Starts                    | Audible signal                                                                                                                                                                                                                                                                                               |
| Procedure                      | At the start signal engage targets.                                                                                                                                                                                                                                                                          |