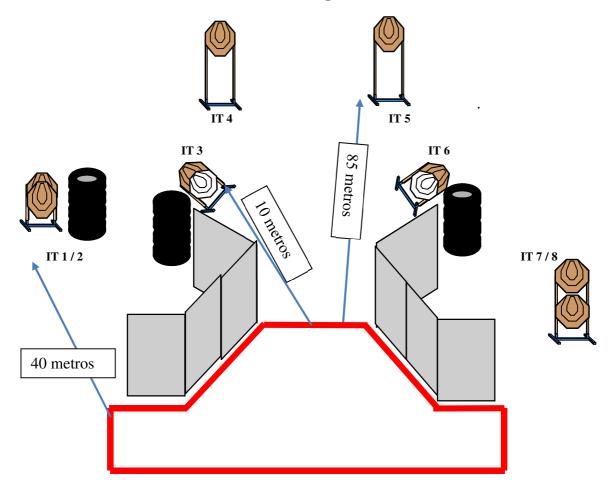

22 e 23 de março de 2024 – Guaimbê - SP – Brasil

Filie-se a essas entidades do Tiro

### Stage - IPSC MINI RIFLE

| Targets                        | 5 IPSC MINI TARGET                                                                                                                                                            |
|--------------------------------|-------------------------------------------------------------------------------------------------------------------------------------------------------------------------------|
| Minimum number of rounds       | 10                                                                                                                                                                            |
| The MINI RIFLE ready condition | Unloaded (Option 3) Fixed magazine must be empty, detachable magazines removed and chamber must be empty. The action may be open or chosed.                                   |
| Start Position                 | Standing, inside the area, MINI RIFLE held ONLY WITH THE STRONG HAND, trigger guard lowered, barrel parallel to the ground, finger off the trigger as shown, as demonstrated. |
| Time Starts                    | Audible signal                                                                                                                                                                |
| Procedure                      | At the start signal engage targets.                                                                                                                                           |
| Observation                    |                                                                                                                                                                               |