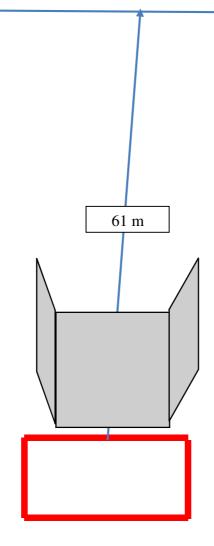

## Stage – IPSC MINI RIFLE

(Stage 5)

| Targets                        | 8 IPSC TARGET                                                                                                                                                                                                                                                                  |
|--------------------------------|--------------------------------------------------------------------------------------------------------------------------------------------------------------------------------------------------------------------------------------------------------------------------------|
| Minimum number of rounds       | 16                                                                                                                                                                                                                                                                             |
| The MINI RIFLE ready condition | Loaded (Option 1)                                                                                                                                                                                                                                                              |
| Start Position                 | Standing erect, with the MINI RIFLE in the ready condition, held in both hands, stock touching the competitor at hip level, barrel parallel to the ground, trigger guard downwards, muzzle pointing downrange and with the fingers outside the trigger guard, as demonstrated. |
| Time Starts                    | Audible signal                                                                                                                                                                                                                                                                 |
| Procedure                      | At the start signal engage targets.                                                                                                                                                                                                                                            |
| Observation                    |                                                                                                                                                                                                                                                                                |