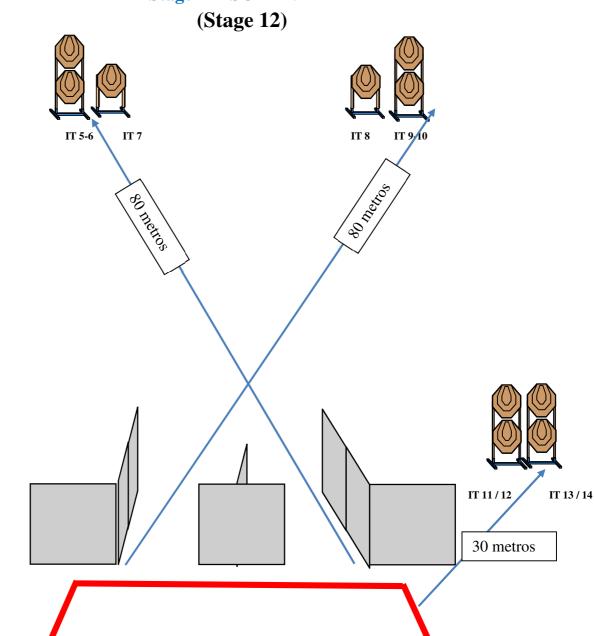

# Stage – IPSC MINI RIFLE (Stage 11)

| Targets                        | 6 IPSC TARGETS                                                                                                                                                                                                                                                                                               |
|--------------------------------|--------------------------------------------------------------------------------------------------------------------------------------------------------------------------------------------------------------------------------------------------------------------------------------------------------------|
| Minimum number of rounds       | 12                                                                                                                                                                                                                                                                                                           |
| The MINI RIFLE ready condition | Loaded (Option 1)                                                                                                                                                                                                                                                                                            |
| Start Position                 | Standing erect heels touching the start line, with the MINI RIFLE in the ready condition, held in both hands, stock touching the competitor at hip level, barrel parallel to the ground, trigger guard downwards, muzzle pointing downrange and with the fingers outside the trigger guard, as demonstrated. |
| Time Starts                    | Audible signal                                                                                                                                                                                                                                                                                               |
| Procedure                      | At the start signal engage targets.                                                                                                                                                                                                                                                                          |