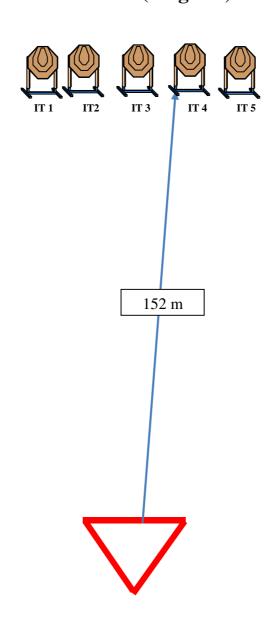

22 e 23 de março de 2024 – Guaimbê - SP – Brasil

Filie-se a essas entidades do Tiro

Stage – IPSC RIFLE (Stage 11)

| Targets                   | 5 IPSC TARGET                                                                                                                                                                                                                                                                                           |
|---------------------------|---------------------------------------------------------------------------------------------------------------------------------------------------------------------------------------------------------------------------------------------------------------------------------------------------------|
| Minimum number of rounds  | 5 to MAB – 5 to MAC, SAO and SAS                                                                                                                                                                                                                                                                        |
| The RIFLE ready condition | Loaded (Option 1)                                                                                                                                                                                                                                                                                       |
| Start Position            | Standing erect heels touching the start line, with the rifle in the ready condition, held in both hands, stock touching the competitor at hip level, barrel parallel to the ground, trigger guard downwards, muzzle pointing downrange and with the fingers outside the trigger guard, as demonstrated. |
| Time Starts               | Audible signal                                                                                                                                                                                                                                                                                          |
| Procedure                 | At the start signal engage targets.                                                                                                                                                                                                                                                                     |