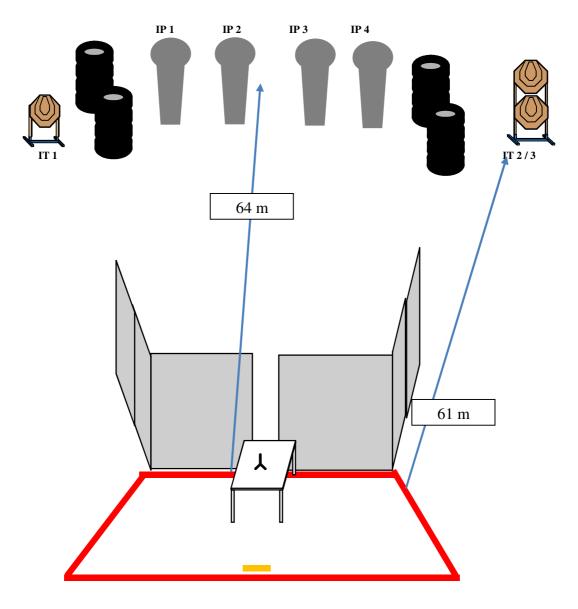

#### I ETAPA DO XX CAMPEONATO BRASILEIRO DE IPSC RIFLE

22 e 23 de março de 2024 – Guaimbê - SP – Brasil

Stage – IPSC RIFLE

(Stage 02)

| Targets                   | 5 IPSC MINI TARGET                                                                                                                                                     |
|---------------------------|------------------------------------------------------------------------------------------------------------------------------------------------------------------------|
| Minimum number of rounds  | 5 to MAB – 10 to MAC, SAO and SAS                                                                                                                                      |
| The RIFLE ready condition | Loaded (Option 1)                                                                                                                                                      |
| Start Position            | Standing, inside the area, RIFLE held ONLY WITH THE WEAK HAND, trigger guard lowered, barrel parallel to the ground, finger off the trigger as shown, as demonstrated. |
| Time Starts               | Audible signal                                                                                                                                                         |
| Procedure                 | At the starting signal, attack the targets, passing through the Cooper Tunnel.                                                                                         |