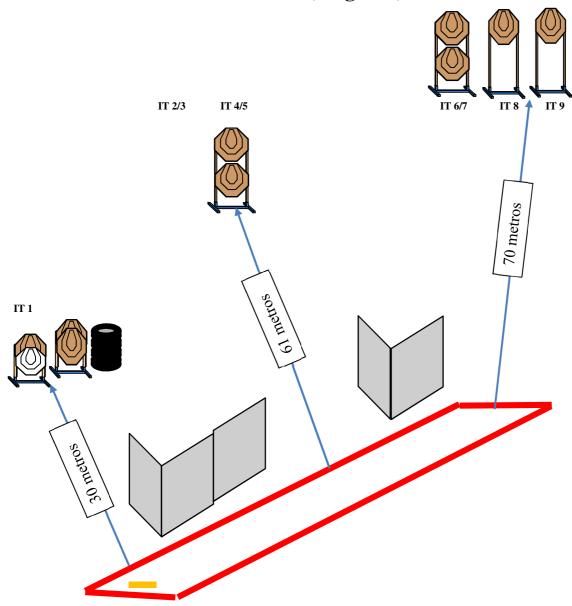

#### Stage - IPSC RIFLE

(Stage 04)

| Targets                   | 9 IPSC TARGET                                                                                                                                                                                                                                                                                           |
|---------------------------|---------------------------------------------------------------------------------------------------------------------------------------------------------------------------------------------------------------------------------------------------------------------------------------------------------|
| Minimum number of rounds  | 9 to MAB – 18 to MAC, SAO and SAS                                                                                                                                                                                                                                                                       |
| The RIFLE ready condition | Loaded (Option 1)                                                                                                                                                                                                                                                                                       |
| Start Position            | Standing erect heels touching the start line, with the rifle in the ready condition, held in both hands, stock touching the competitor at hip level, barrel parallel to the ground, trigger guard downwards, muzzle pointing downrange and with the fingers outside the trigger guard, as demonstrated. |
| Time Starts               | Audible signal                                                                                                                                                                                                                                                                                          |
| Procedure                 | At the start signal engage targets.                                                                                                                                                                                                                                                                     |
| Observation               |                                                                                                                                                                                                                                                                                                         |

22 e 23 de março de 2024 – Guaimbê - SP – Brasil