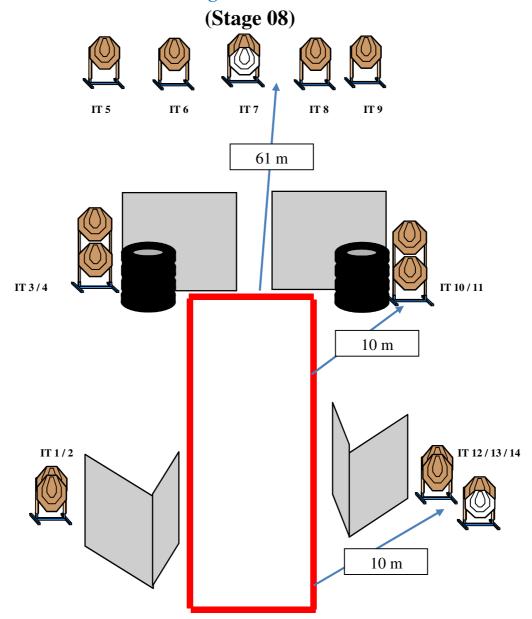

22 e 23 de março de 2024 - Guaimbê - SP - Brasil

Filie-se a essas entidades do Tiro

| Targets                   | 14 IPSC TARGET                                                                                                                                                                                                                                                            |
|---------------------------|---------------------------------------------------------------------------------------------------------------------------------------------------------------------------------------------------------------------------------------------------------------------------|
| Minimum number of rounds  | 14 to MAB – 28 to MAC, SAO and SAS                                                                                                                                                                                                                                        |
| The RIFLE ready condition | Loaded (Option 1)                                                                                                                                                                                                                                                         |
| Start Position            | Standing erect, with the rifle in the ready condition, held in both hands, stock touching the competitor at hip level, barrel parallel to the ground, trigger guard downwards, muzzle pointing downrange and with the fingers outside the trigger guard, as demonstrated. |
| Time Starts               | Audible signal                                                                                                                                                                                                                                                            |
| Procedure                 | At the start signal engage targets.                                                                                                                                                                                                                                       |
| Observation               |                                                                                                                                                                                                                                                                           |