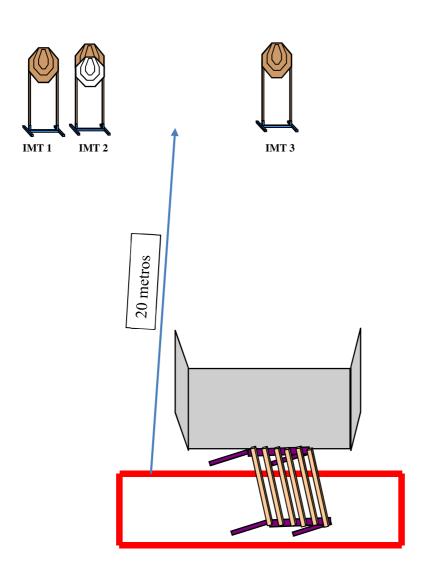

#### I ETAPA DO XX CAMPEONATO BRASILEIRO DE IPSC RIFLE

22 e 23 de março de 2024 – Guaimbê - SP – Brasil

Stage – IPSC RIFLE

(Stage 02)

| Targets                   | 5 IPSC MINI TARGET                                                                                                                                                     |
|---------------------------|------------------------------------------------------------------------------------------------------------------------------------------------------------------------|
| Minimum number of rounds  | 5 to MAB – 10 to MAC, SAO and SAS                                                                                                                                      |
| The RIFLE ready condition | Loaded (Option 1)                                                                                                                                                      |
| Start Position            | Standing, inside the area, RIFLE held ONLY WITH THE WEAK HAND, trigger guard lowered, barrel parallel to the ground, finger off the trigger as shown, as demonstrated. |
| Time Starts               | Audible signal                                                                                                                                                         |
| Procedure                 | At the starting signal, attack the targets, passing through the Cooper Tunnel.                                                                                         |