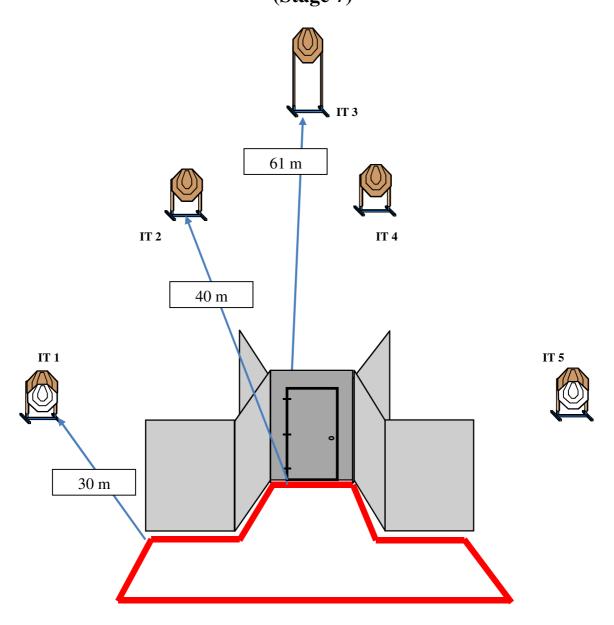

22 e 23 de março de 2024 - Guaimbê - SP - Brasil

Filie-se a essas entidades do Tiro

# Stage – IPSC RIFLE (Stage 7)

| Targets                   | 5 IPSC MINI TARGET                                                                                                                                                                                                                                                        |
|---------------------------|---------------------------------------------------------------------------------------------------------------------------------------------------------------------------------------------------------------------------------------------------------------------------|
| Minimum number of rounds  | 5 to MAB – 10 to MAC, SAO and SAS                                                                                                                                                                                                                                         |
| The RIFLE ready condition | Loaded (Option 1)                                                                                                                                                                                                                                                         |
| Start Position            | Standing erect, with the rifle in the ready condition, held in both hands, stock touching the competitor at hip level, barrel parallel to the ground, trigger guard downwards, muzzle pointing downrange and with the fingers outside the trigger guard, as demonstrated. |
| Time Starts               | Audible signal                                                                                                                                                                                                                                                            |
| Procedure                 | At the starting signal, attack the targets, and the door must be opened with one hand.                                                                                                                                                                                    |
| Observation               |                                                                                                                                                                                                                                                                           |