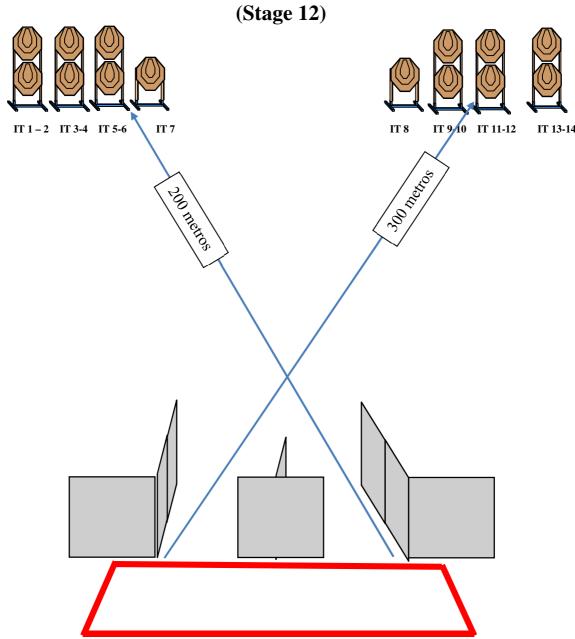

22 e 23 de março de 2024 - Guaimbê - SP - Brasil

Filie-se a essas entidades do Tiro

| Targets                   | 14 IPSC TARGET                                                                                                                                                                                                                                                            |
|---------------------------|---------------------------------------------------------------------------------------------------------------------------------------------------------------------------------------------------------------------------------------------------------------------------|
| Minimum number of rounds  | 14 to MAB – 28 to MAC, SAO and SAS                                                                                                                                                                                                                                        |
| The RIFLE ready condition | Loaded (Option 1)                                                                                                                                                                                                                                                         |
| Start Position            | Standing erect, with the rifle in the ready condition, held in both hands, stock touching the competitor at hip level, barrel parallel to the ground, trigger guard downwards, muzzle pointing downrange and with the fingers outside the trigger guard, as demonstrated. |
| Time Starts               | Audible signal                                                                                                                                                                                                                                                            |
| Procedure                 | At the start signal engage targets.                                                                                                                                                                                                                                       |
| Observation               |                                                                                                                                                                                                                                                                           |

22 e 23 de março de 2024 - Guaimbê - SP - Brasil

Filie-se a essas entidades do Tiro

| Targets                   | 14 IPSC TARGET                                                                                                                                                                                                                                                            |
|---------------------------|---------------------------------------------------------------------------------------------------------------------------------------------------------------------------------------------------------------------------------------------------------------------------|
| Minimum number of rounds  | 14 to MAB – 28 to MAC, SAO and SAS                                                                                                                                                                                                                                        |
| The RIFLE ready condition | Loaded (Option 1)                                                                                                                                                                                                                                                         |
| Start Position            | Standing erect, with the rifle in the ready condition, held in both hands, stock touching the competitor at hip level, barrel parallel to the ground, trigger guard downwards, muzzle pointing downrange and with the fingers outside the trigger guard, as demonstrated. |
| Time Starts               | Audible signal                                                                                                                                                                                                                                                            |
| Procedure                 | At the start signal engage targets.                                                                                                                                                                                                                                       |
| Observation               | -                                                                                                                                                                                                                                                                         |