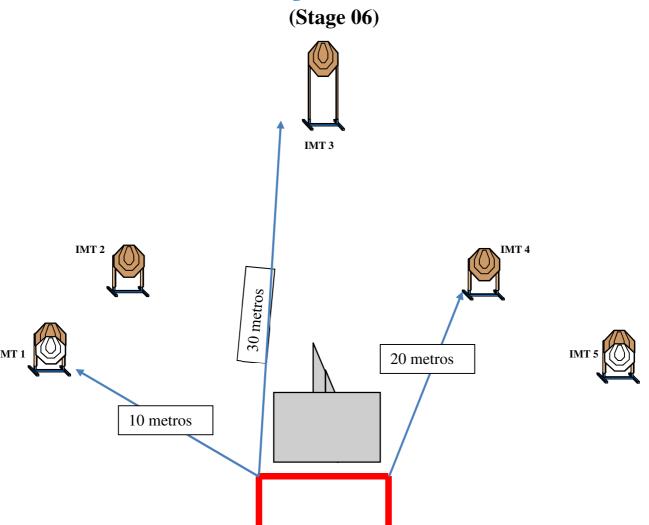

22 e 23 de março de 2024 – Guaimbê - SP – Brasil

Filie-se a essas entidades do Tiro

Stage – IPSC RIFLE (Stage 11)

| Targets                   | 5 IPSC TARGET                                                                                                                                                                                                                                                                                           |
|---------------------------|---------------------------------------------------------------------------------------------------------------------------------------------------------------------------------------------------------------------------------------------------------------------------------------------------------|
| Minimum number of rounds  | 5 to MAB – 5 to MAC, SAO and SAS                                                                                                                                                                                                                                                                        |
| The RIFLE ready condition | Loaded (Option 1)                                                                                                                                                                                                                                                                                       |
| Start Position            | Standing erect heels touching the start line, with the rifle in the ready condition, held in both hands, stock touching the competitor at hip level, barrel parallel to the ground, trigger guard downwards, muzzle pointing downrange and with the fingers outside the trigger guard, as demonstrated. |
| Time Starts               | Audible signal                                                                                                                                                                                                                                                                                          |
| Procedure                 | At the start signal engage targets.                                                                                                                                                                                                                                                                     |