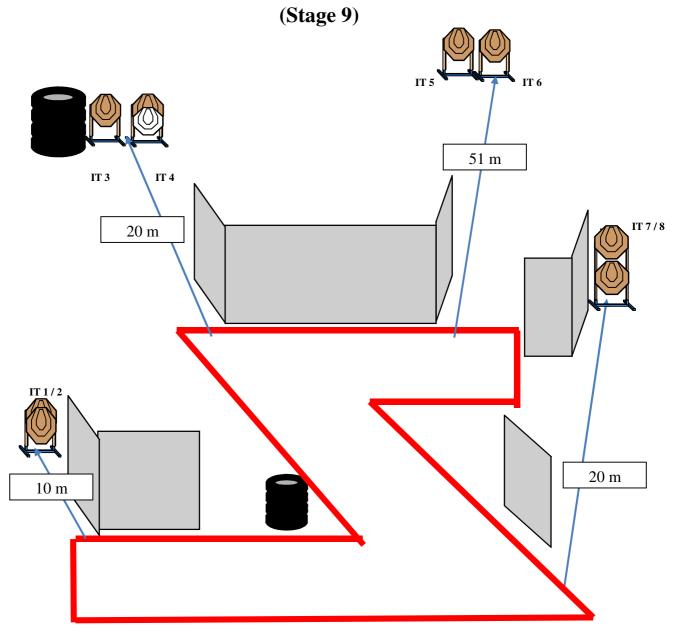

22 e 23 de março de 2024 - Guaimbê - SP - Brasil

Filie-se a essas entidades do Tiro

22 e 23 de março de 2024 - Guaimbê - SP - Brasil

Filie-se a essas entidades do Tiro

| Targets                   | 14 IPSC TARGET                                                                                                                                                                                                                                                            |
|---------------------------|---------------------------------------------------------------------------------------------------------------------------------------------------------------------------------------------------------------------------------------------------------------------------|
| Minimum number of rounds  | 14 to MAB – 28 to MAC, SAO and SAS                                                                                                                                                                                                                                        |
| The RIFLE ready condition | Loaded (Option 1)                                                                                                                                                                                                                                                         |
| Start Position            | Standing erect, with the rifle in the ready condition, held in both hands, stock touching the competitor at hip level, barrel parallel to the ground, trigger guard downwards, muzzle pointing downrange and with the fingers outside the trigger guard, as demonstrated. |
| Time Starts               | Audible signal                                                                                                                                                                                                                                                            |
| Procedure                 | At the start signal engage targets.                                                                                                                                                                                                                                       |
| Observation               | -                                                                                                                                                                                                                                                                         |