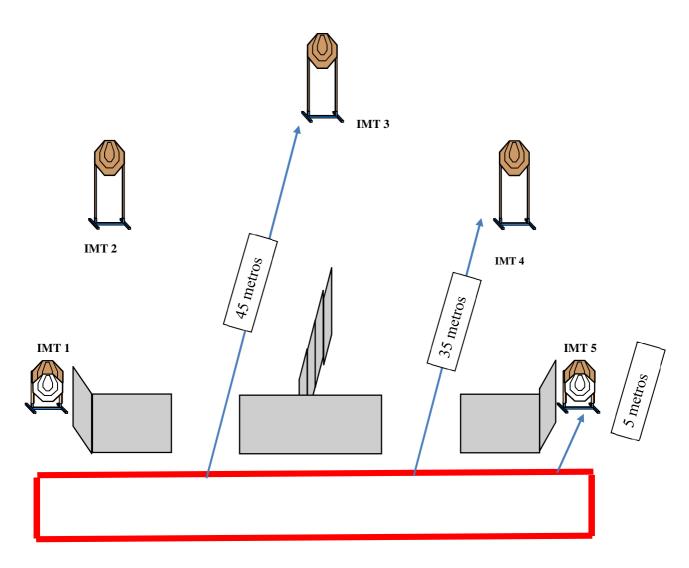

22 e 23 de março de 2024 – Guaimbê - SP – Brasil

Filie-se a essas entidades do Tiro

| Targets                   | 5 IPSC MINI TARGET                                                                                                                                                                                                                                                        |
|---------------------------|---------------------------------------------------------------------------------------------------------------------------------------------------------------------------------------------------------------------------------------------------------------------------|
| Minimum number of rounds  | 5 to MAB – 10 to MAC, SAO and SAS                                                                                                                                                                                                                                         |
| The RIFLE ready condition | Unloaded (Option 3) Fixed magazine must be empty, detachable magazines removed and chamber must be empty. The action may be open or chosed.                                                                                                                               |
| Start Position            | Standing erect, with the rifle in the ready condition, held in both hands, stock touching the competitor at hip level, barrel parallel to the ground, trigger guard downwards, muzzle pointing downrange and with the fingers outside the trigger guard, as demonstrated. |
| Time Starts               | Audible signal                                                                                                                                                                                                                                                            |
| Procedure                 | At the start signal engage targets.                                                                                                                                                                                                                                       |
| Observation               |                                                                                                                                                                                                                                                                           |

22 e 23 de março de 2024 – Guaimbê - SP – Brasil

Filie-se a essas entidades do Tiro