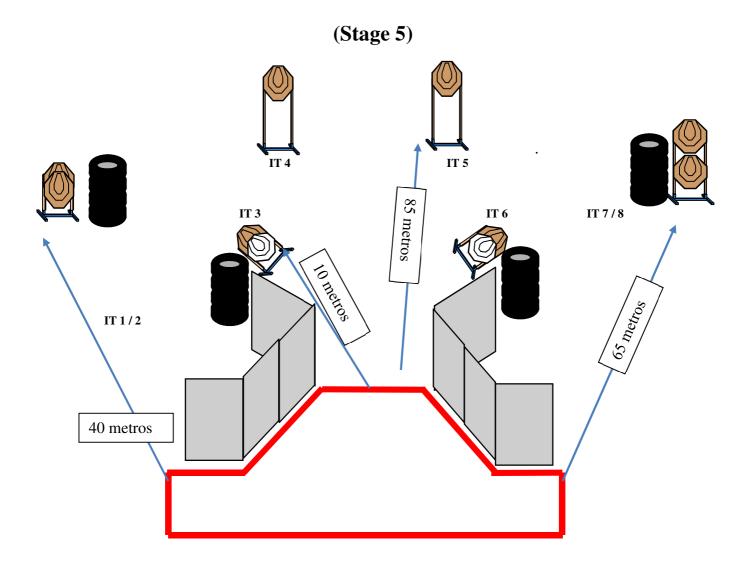

22 e 23 de março de 2024 - Guaimbê - SP - Brasil

Filie-se a essas entidades do Tiro

| Targets                   | 14 IPSC TARGET                                                                                                                                                                                                                                                            |
|---------------------------|---------------------------------------------------------------------------------------------------------------------------------------------------------------------------------------------------------------------------------------------------------------------------|
| Minimum number of rounds  | 14 to MAB – 28 to MAC, SAO and SAS                                                                                                                                                                                                                                        |
| The RIFLE ready condition | Loaded (Option 1)                                                                                                                                                                                                                                                         |
| Start Position            | Standing erect, with the rifle in the ready condition, held in both hands, stock touching the competitor at hip level, barrel parallel to the ground, trigger guard downwards, muzzle pointing downrange and with the fingers outside the trigger guard, as demonstrated. |
| Time Starts               | Audible signal                                                                                                                                                                                                                                                            |
| Procedure                 | At the start signal engage targets.                                                                                                                                                                                                                                       |
| Observation               |                                                                                                                                                                                                                                                                           |