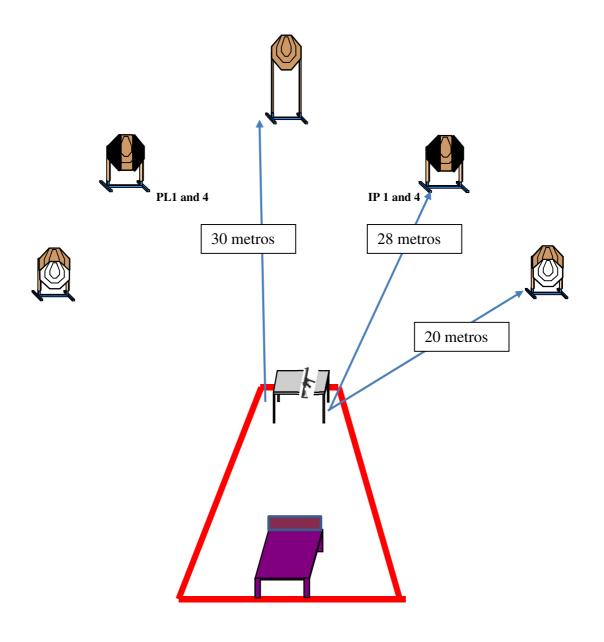

## Stage – IPSC RIFLE (Stage 1)

| Targets                   | 5 IPSC MINI TARGET                                                                                                                                                                                |
|---------------------------|---------------------------------------------------------------------------------------------------------------------------------------------------------------------------------------------------|
| Minimum number of rounds  | 5 to MAB – 10 to MAC, SAO and SAS                                                                                                                                                                 |
| The RIFLE ready condition | Loaded (Option 1) Magazine full and installed (if applicable), chamber loaded, hammer and/or trigger cocked, and safety applied (i.e., the firearm is designed to have one) on the mark as shown. |
| Start Position            | Lying in the center of the bed, face up, arms extended along the body, as shown, as demonstrated.                                                                                                 |
| Time Starts               | Audible signal                                                                                                                                                                                    |
| Procedure                 | At the start signal engage targets.                                                                                                                                                               |
| Observation               |                                                                                                                                                                                                   |