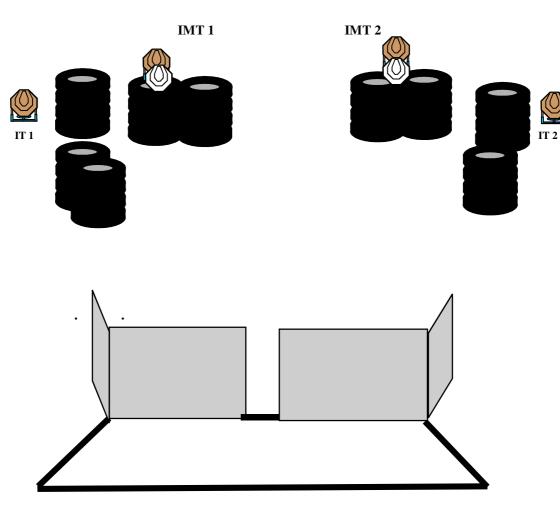

STAGES – RIFLE

(Stage 3)

| Targets                   | 5 IPSC MINI TARGET                                                                                                                                                        |
|---------------------------|---------------------------------------------------------------------------------------------------------------------------------------------------------------------------|
| Minimum number of rounds  | 10                                                                                                                                                                        |
| The Rifle ready condition | Loaded (Option 1): magazine filled and fitted (if applicable), chamber loaded, hammer and/or sear cocked and safety catch applied (if the rifle is designed to have one). |
| Start Position            | Standing, inside the area, Holding the RIFLE held with the STRONG hand as demonstrated.                                                                                   |
| Time Starts               | Audible signal                                                                                                                                                            |
| Procedure                 | At the start signal, engage targets from within the designated area.                                                                                                      |
| Observation               |                                                                                                                                                                           |