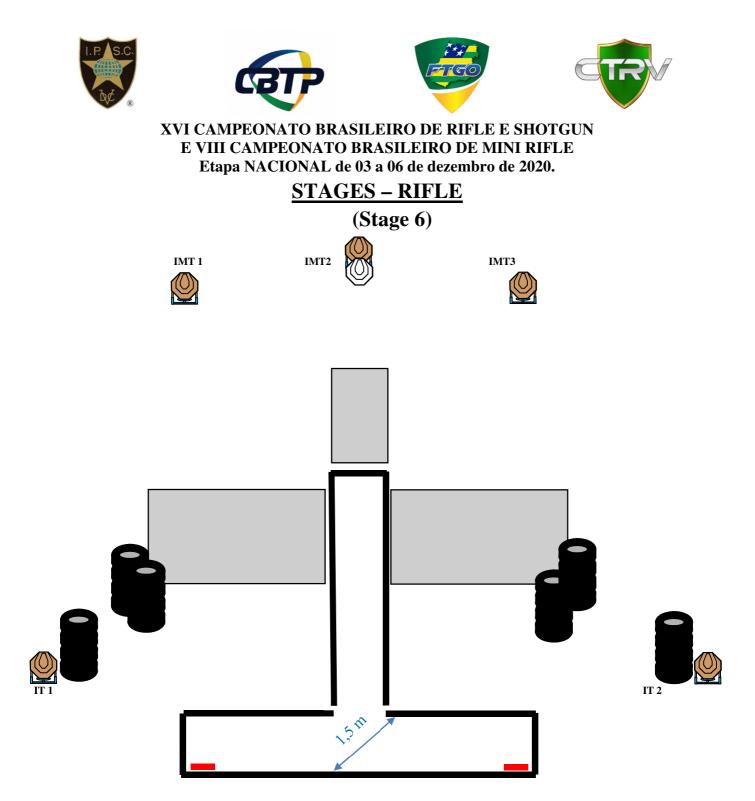

| Targets                   | 4 IPSC MINI TARGET                                                                                                                                                        |
|---------------------------|---------------------------------------------------------------------------------------------------------------------------------------------------------------------------|
| Minimum number of rounds  | 8                                                                                                                                                                         |
| The Rifle ready condition | Loaded (Option 1): magazine filled and fitted (if applicable), chamber loaded, hammer and/or sear cocked and safety catch applied (if the rifle is designed to have one). |
| Start Position            | Standing, heels touching the Start Line at, area as demonstrated.                                                                                                         |
| Time Starts               | Audible signal                                                                                                                                                            |
| Procedure                 | At the start signal, engage targets from within the designated area and through the Cooper Tunnel.                                                                        |
| Observation               | -                                                                                                                                                                         |