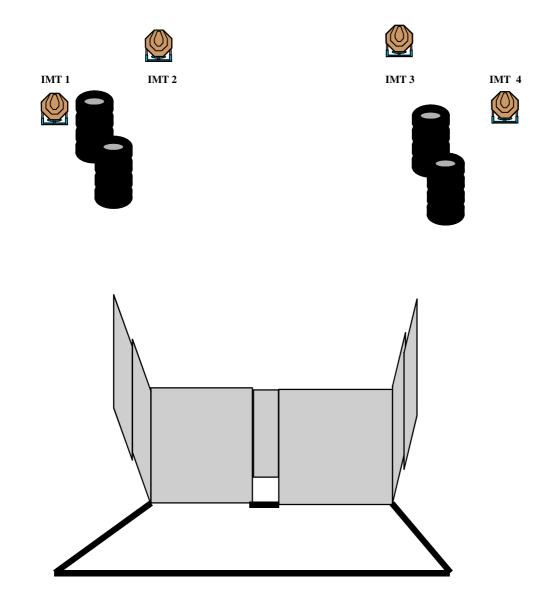

STAGES - RIFLE

(Stage 5)

| Targets                   | 2 IPSC TARGET and 2 IPSC MINI TARGET                                                                                                                                      |
|---------------------------|---------------------------------------------------------------------------------------------------------------------------------------------------------------------------|
| Minimum number of rounds  | 8                                                                                                                                                                         |
| The Rifle ready condition | Loaded (Option 1): magazine filled and fitted (if applicable), chamber loaded, hammer and/or sear cocked and safety catch applied (if the rifle is designed to have one). |
| Start Position            | Standing, inside the area, Holding the RIFLE held with the WEAK hand as demonstrated.                                                                                     |
| Time Starts               | Audible signal                                                                                                                                                            |
| Procedure                 | At the start signal, engage targets from within the designated area.                                                                                                      |
| Observation               |                                                                                                                                                                           |