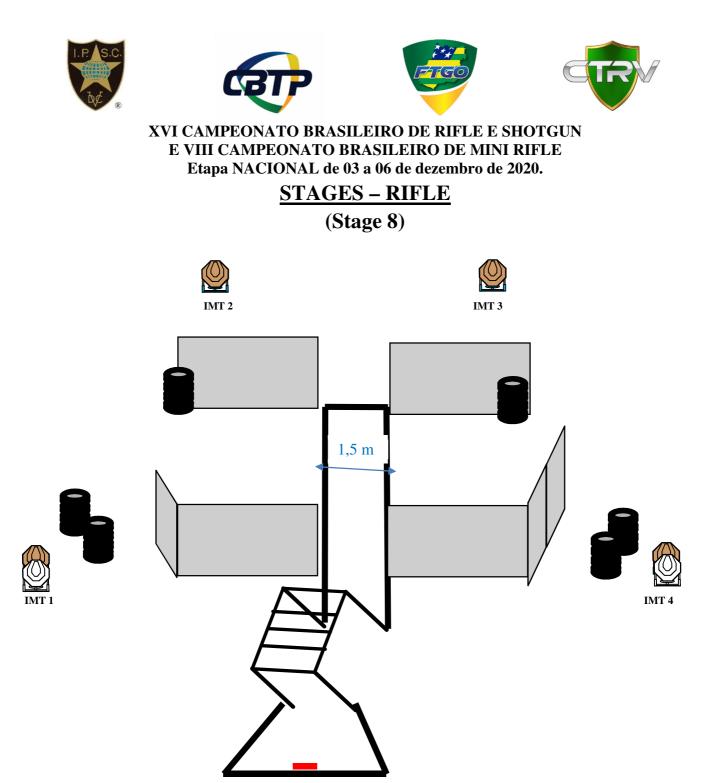

| Targets                   | 4 IPSC MINI TARGET                                                                                                                                                        |
|---------------------------|---------------------------------------------------------------------------------------------------------------------------------------------------------------------------|
| Minimum number of rounds  | 8                                                                                                                                                                         |
| The Rifle ready condition | Loaded (Option 1): magazine filled and fitted (if applicable), chamber loaded, hammer and/or sear cocked and safety catch applied (if the rifle is designed to have one). |
| Start Position            | Standing, heels touching the Start Line at, area as demonstrated.                                                                                                         |
| Time Starts               | Audible signal                                                                                                                                                            |
| Procedure                 | At the start signal, engage targets from within the designated area and through the Cooper Tunnel.                                                                        |
| Observation               | -                                                                                                                                                                         |