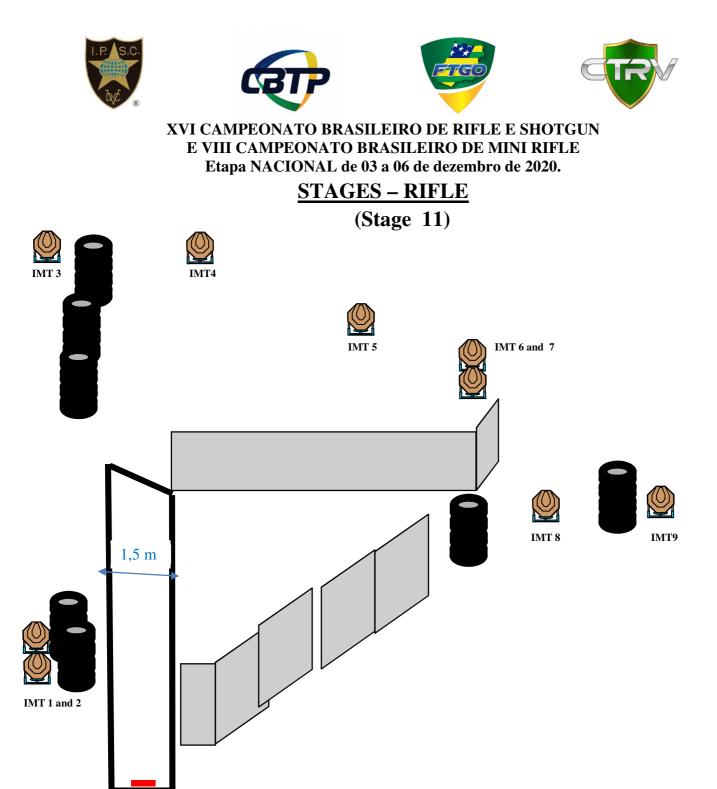

| Targets                   | 10 IPSC MINI TARGETS and 6 PLATES                                                                                                                                         |
|---------------------------|---------------------------------------------------------------------------------------------------------------------------------------------------------------------------|
| Minimum number of rounds  | 26                                                                                                                                                                        |
| The Rifle ready condition | Loaded (Option 1): magazine filled and fitted (if applicable), chamber loaded, hammer and/or sear cocked and safety catch applied (if the rifle is designed to have one). |
| Start Position            | Standing, inside the area as demonstrated.                                                                                                                                |
| Time Starts               | Audible signal                                                                                                                                                            |
| Procedure                 | At the start signal, engage targets from within the designated area.                                                                                                      |
| Observation               | -                                                                                                                                                                         |