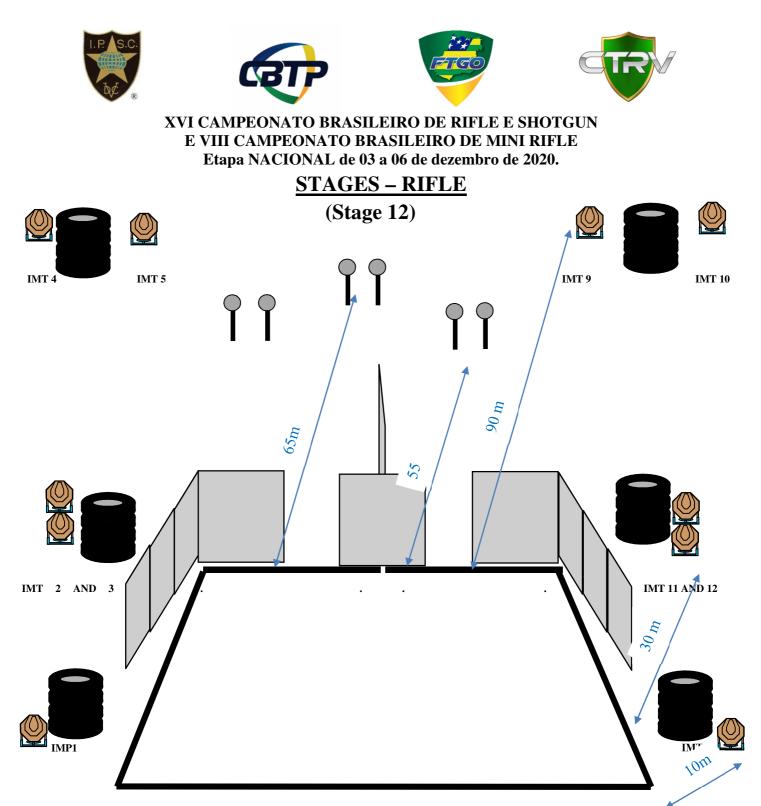

| Targets                   | 9 IPSC MINI TARGETS                                                                                                                                                       |
|---------------------------|---------------------------------------------------------------------------------------------------------------------------------------------------------------------------|
| Minimum number of rounds  | 18                                                                                                                                                                        |
| The Rifle ready condition | Loaded (Option 1): magazine filled and fitted (if applicable), chamber loaded, hammer and/or sear cocked and safety catch applied (if the rifle is designed to have one). |
| Start Position            | Standing, heels touching the Start Line at, area as demonstrated.                                                                                                         |
| Time Starts               | Audible signal                                                                                                                                                            |
| Procedure                 | At the start signal, engage targets from within the designated area.                                                                                                      |
| Observation               | -                                                                                                                                                                         |