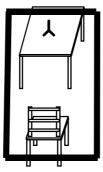

# **STAGES – RIFLE**

(Stage 10)

| Targets                   | 5 IPSC MINI TARGETS                                                                                                                          |
|---------------------------|----------------------------------------------------------------------------------------------------------------------------------------------|
| Minimum number of rounds  | 10                                                                                                                                           |
| The Rifle ready condition | Unloaded (Option 3): fixed magazine must be empty, detachable magazines removed and chamber must be empty. The action may be open or closed. |
| Start Position            | Seating on the chair, hands over knees, heels touching the feet of the chair, as demonstrated. RIFLE on of the table at mark.                |
| Time Starts               | Audible signal                                                                                                                               |
| Procedure                 | At the start signal, engage targets from within the designated area.                                                                         |
| Observation               | -                                                                                                                                            |