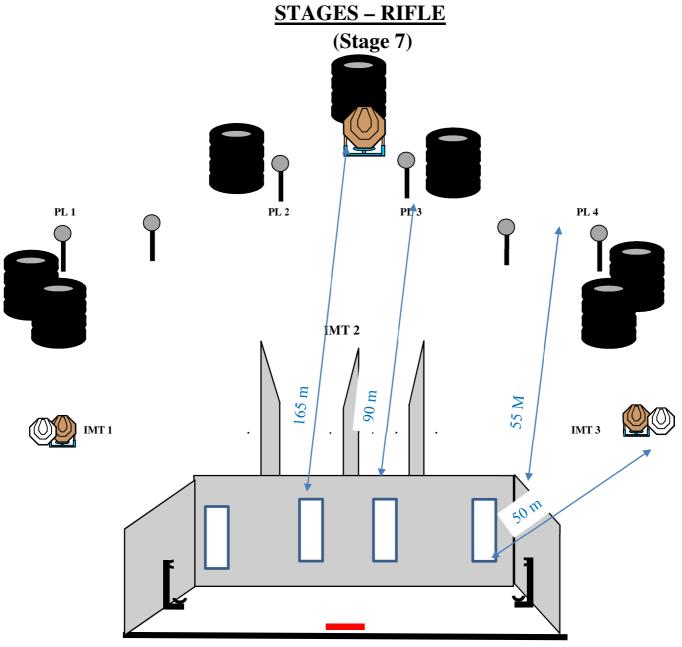

ition            | Standing, heels touching the Start Line at left or right, area as demonstrated.                                                                                           |
| Time Starts               | Audible signal                                                                                                                                                            |
| Procedure                 | At the start signal, engage targets from within the designated area.                                                                                                      |
| Observation               | -                                                                                                                                                                         |





| Targets                   | 2 IPSC MINI TARGETS, 1 IPSC TARGET and 6 IPSC METAL PLATE                                                                           |
|---------------------------|-------------------------------------------------------------------------------------------------------------------------------------|
| Minimum number of rounds  | 12                                                                                                                                  |
| The Rifle ready condition | Loaded (Option 2): magazine filled and fitted (if applicable), chamber empty and the action closed. – RIFLE in the holder as shown. |
| Start Position            | Standing, heels touching the start line, as demonstrated.