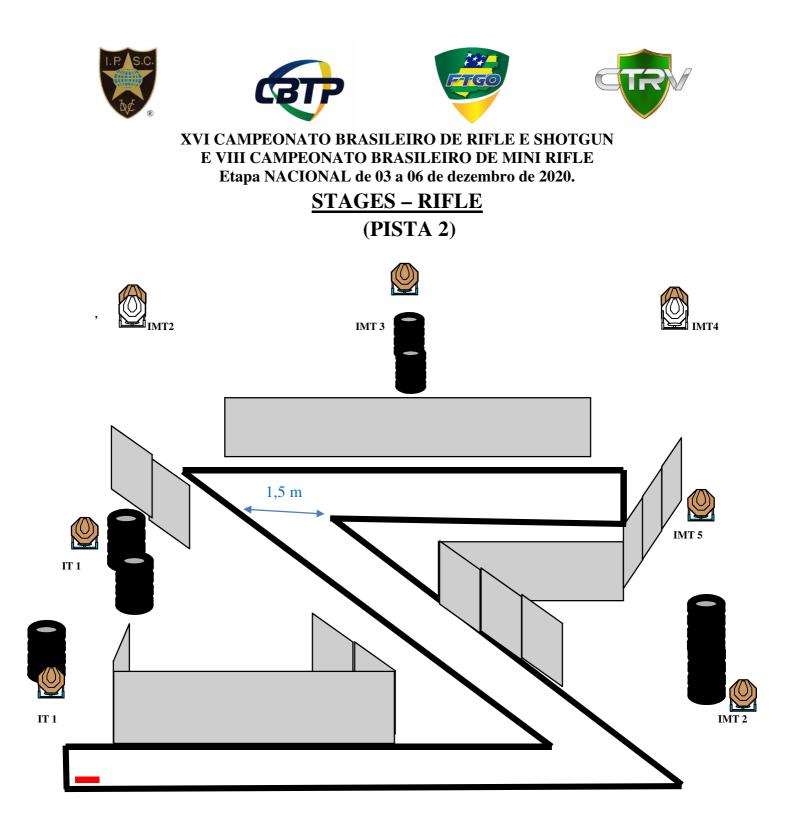

| Observation | - |
|-------------|---|
|             |   |

| Targets                   | 2 IPSC TARGET and 5 IPSC MINI TARGETS                                                                                                                                           |
|---------------------------|---------------------------------------------------------------------------------------------------------------------------------------------------------------------------------|
| Minimum number of rounds  | 14                                                                                                                                                                              |
| The Rifle ready condition | Loaded (Option 1): magazine filled and fitted (if applicable), chamber loaded,<br>hammer and/or sear cocked and safety catch applied (if the rifle is designed to<br>have one). |
| Start Position            | Standing, heels touching the Start Line at, area as demonstrated.                                                                                                               |
| Time Starts               | Audible signal                                                                                                                                                                  |
| Procedure                 | At the start signal, engage targets from within the designated area.                                                                                                            |
| Observation               | -                                                                                                                                                                               |