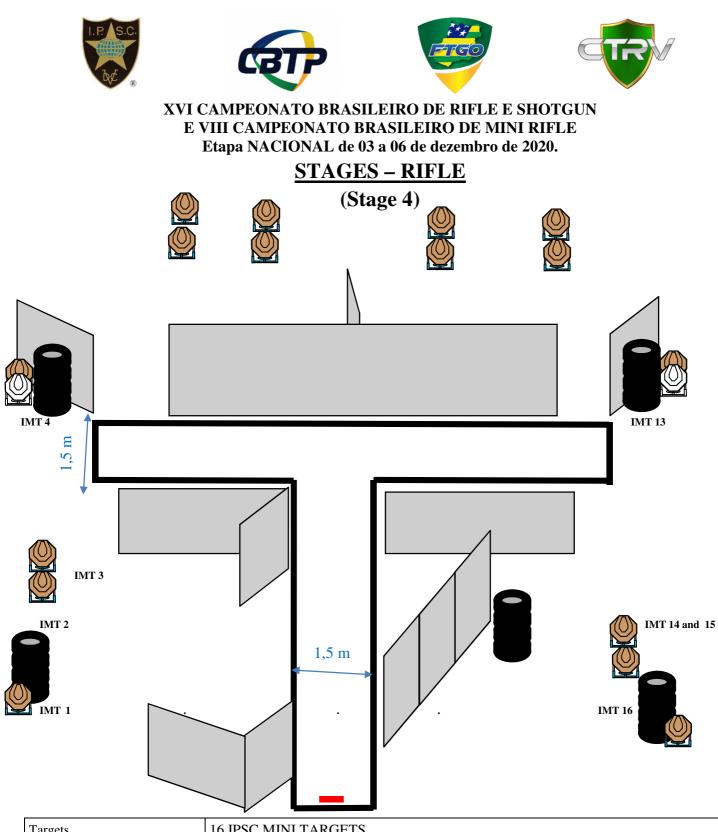

| Targets                   | 16 IPSC MINI TARGETS                                                                                                                                                      |
|---------------------------|---------------------------------------------------------------------------------------------------------------------------------------------------------------------------|
| Minimum number of rounds  | 32                                                                                                                                                                        |
| The Rifle ready condition | Loaded (Option 1): magazine filled and fitted (if applicable), chamber loaded, hammer and/or sear cocked and safety catch applied (if the rifle is designed to have one). |
| Start Position            | Standing, heels touching the Start Line at, area as demonstrated.                                                                                                         |
| Time Starts               | Audible signal                                                                                                                                                            |
| Procedure                 | At the start signal, engage targets from within the designated area.                                                                                                      |
| Observation               | -                                                                                                                                                                         |