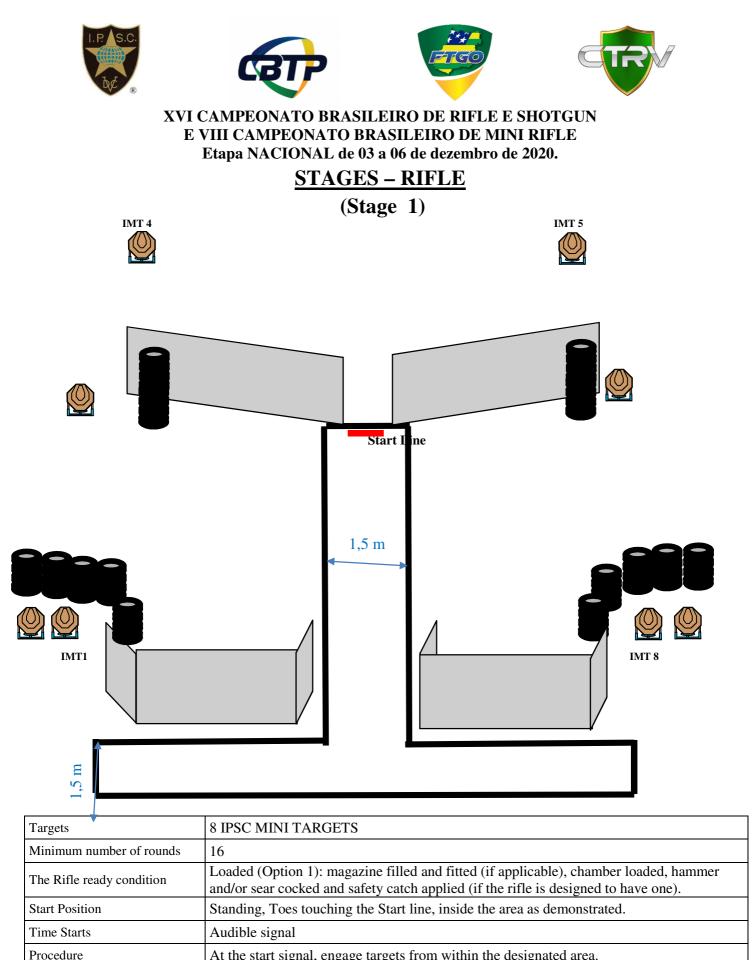

| Targets                   | 16 IPSC MINI TARGETS                                                                                                                                                      |
|---------------------------|---------------------------------------------------------------------------------------------------------------------------------------------------------------------------|
| Minimum number of rounds  | 32                                                                                                                                                                        |
| The Rifle ready condition | Loaded (Option 1): magazine filled and fitted (if applicable), chamber loaded, hammer and/or sear cocked and safety catch applied (if the rifle is designed to have one). |
| Start Position            | Standing, heels touching the Start Line at, area as demonstrated.                                                                                                         |
| Time Starts               | Audible signal                                                                                                                                                            |
| Procedure                 | At the start signal, engage targets from within the designated area.                                                                                                      |
| Observation               | -                                                                                                                                                                         |