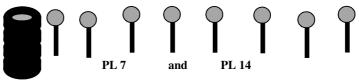

#### I ETAPA DO XX CAMPEONATO BRASILEIRO DE SHOTGUN

21 e 24 de março de 2024 – Guaimbê - SP – Brasil

| Targets                  | 14 IPSC METAL PLATE                                                                                                                                                                                                                                                                       |
|--------------------------|-------------------------------------------------------------------------------------------------------------------------------------------------------------------------------------------------------------------------------------------------------------------------------------------|
| Minimum number of rounds | 14                                                                                                                                                                                                                                                                                        |
| Ammunition type          | BIRDSHOT                                                                                                                                                                                                                                                                                  |
| Shotgun ready condition  | Loaded (Option 1)                                                                                                                                                                                                                                                                         |
| Start Position           | Standing, heels touching the start line, shotgun in the ready condition held in both hands, stock touching the competitor at hip level, barrel parallel to the ground, trigger guard downwards, muzzle pointing downrange and with the fingers outside the trigger guard, as demonstrated |
| Time Starts              | Audible signal                                                                                                                                                                                                                                                                            |
| Procedure                | At the start signal engage targets.                                                                                                                                                                                                                                                       |