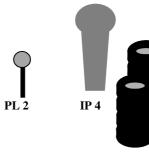

## **Stage - SHOTGUN**

(Stage 5)

| Targets                  | 5 IPSC METAL PLATE, 1 IPSC POPPER and 2 CLAY                                                                                                                                                                                                                                              |
|--------------------------|-------------------------------------------------------------------------------------------------------------------------------------------------------------------------------------------------------------------------------------------------------------------------------------------|
| Minimum number of rounds | 8                                                                                                                                                                                                                                                                                         |
| Ammunition type          | BIRDSHOT                                                                                                                                                                                                                                                                                  |
| Shotgun ready condition  | Loaded (Option 1)                                                                                                                                                                                                                                                                         |
| Start Position           | Standing, heels touching the start line, shotgun in the ready condition held in both hands, stock touching the competitor at hip level, barrel parallel to the ground, trigger guard downwards, muzzle pointing downrange and with the fingers outside the trigger guard, as demonstrated |
| Time Starts              | Audible signal                                                                                                                                                                                                                                                                            |
| Procedure                | At the start signal engage targets. IP1 activates moving Clay C1 and C2, remains visible at rest.                                                                                                                                                                                         |