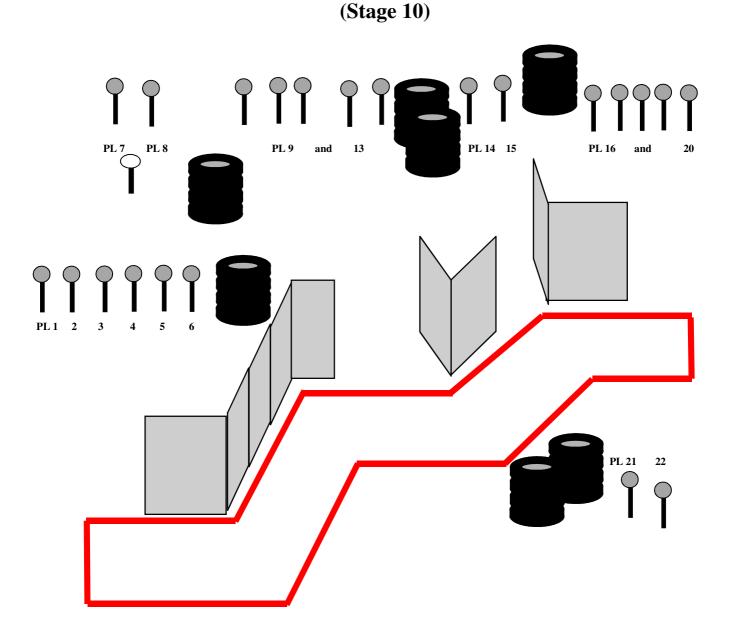

21 e 24 de março de 2024 - Guaimbê - SP - Brasil

Filie-se a essas entidades do Tiro

| Targets                  | 22 IPSC METAL PLATES                                                                                                                                                                                                                                                                      |
|--------------------------|-------------------------------------------------------------------------------------------------------------------------------------------------------------------------------------------------------------------------------------------------------------------------------------------|
| Minimum number of rounds | 22                                                                                                                                                                                                                                                                                        |
| Ammunition type          | BIRDSHOT                                                                                                                                                                                                                                                                                  |
| Shotgun ready condition  | Loaded (Option 1)                                                                                                                                                                                                                                                                         |
| Start Position           | Standing, heels touching the start line, shotgun in the ready condition held in both hands, stock touching the competitor at hip level, barrel parallel to the ground, trigger guard downwards, muzzle pointing downrange and with the fingers outside the trigger guard, as demonstrated |
| Time Starts              | Audible signal                                                                                                                                                                                                                                                                            |
| Procedure                | At the start signal engage targets.                                                                                                                                                                                                                                                       |