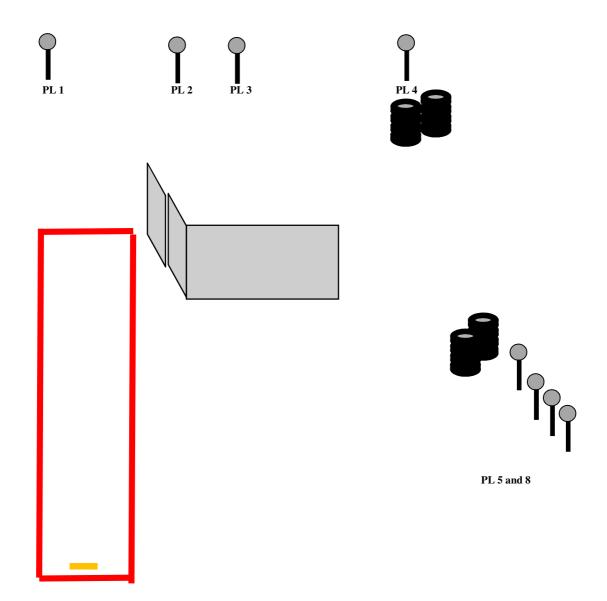

## **Stage - SHOTGUN**

(Stage 8)

| Targets                  | 2 IPSC METAL PLATE, 5 IPSC POPPER and 1 CLAY                                                                                                                                                                                                                                              |
|--------------------------|-------------------------------------------------------------------------------------------------------------------------------------------------------------------------------------------------------------------------------------------------------------------------------------------|
| Minimum number of rounds | 08                                                                                                                                                                                                                                                                                        |
| Ammunition type          | BIRDSHOT                                                                                                                                                                                                                                                                                  |
| Shotgun ready condition  | Loaded (OPTION 2)                                                                                                                                                                                                                                                                         |
| Start Position           | Standing, heels touching the start line, shotgun in the ready condition held in both hands, stock touching the competitor at hip level, barrel parallel to the ground, trigger guard downwards, muzzle pointing downrange and with the fingers outside the trigger guard, as demonstrated |
| Time Starts              | Audible signal                                                                                                                                                                                                                                                                            |
| Procedure                | At the start signal engage targets, IP 3 activate moving Clay C1 that is a disappearing target.                                                                                                                                                                                           |