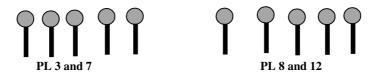

## **Stage - SHOTGUN**

(Stage 5)

| Targets                  | 5 IPSC METAL PLATE, 1 IPSC POPPER and 2 CLAY                                                                                                                                                                                                                                              |
|--------------------------|-------------------------------------------------------------------------------------------------------------------------------------------------------------------------------------------------------------------------------------------------------------------------------------------|
| Minimum number of rounds | 8                                                                                                                                                                                                                                                                                         |
| Ammunition type          | BIRDSHOT                                                                                                                                                                                                                                                                                  |
| Shotgun ready condition  | Loaded (Option 1)                                                                                                                                                                                                                                                                         |
| Start Position           | Standing, heels touching the start line, shotgun in the ready condition held in both hands, stock touching the competitor at hip level, barrel parallel to the ground, trigger guard downwards, muzzle pointing downrange and with the fingers outside the trigger guard, as demonstrated |
| Time Starts              | Audible signal                                                                                                                                                                                                                                                                            |
| Procedure                | At the start signal engage targets. IP1 activates moving Clay C1 and C2, remains visible at rest.                                                                                                                                                                                         |

## I ETAPA DO XX CAMPEONATO BRASILEIRO DE SHOTGUN

21 e 24 de março de 2024 – Guaimbê - SP – Brasil

entidades do Tiro Stage - SHOTGUN

| Targets                  | 4 IPSC POPPER and 4 IPSC METAL PLATE                                                                                                                                                                                                                                                      |
|--------------------------|-------------------------------------------------------------------------------------------------------------------------------------------------------------------------------------------------------------------------------------------------------------------------------------------|
| Minimum number of rounds | 8                                                                                                                                                                                                                                                                                         |
| Ammunition type          | BIRDSHOT                                                                                                                                                                                                                                                                                  |
| Shotgun ready condition  | Loaded (Option 1)                                                                                                                                                                                                                                                                         |
| Start Position           | Standing, heels touching the start line, shotgun in the ready condition held in both hands, stock touching the competitor at hip level, barrel parallel to the ground, trigger guard downwards, muzzle pointing downrange and with the fingers outside the trigger guard, as demonstrated |
| Time Starts              | Audible signal                                                                                                                                                                                                                                                                            |
| Procedure                | At the start signal, shoot at targets, weak shoulder only.                                                                                                                                                                                                                                |