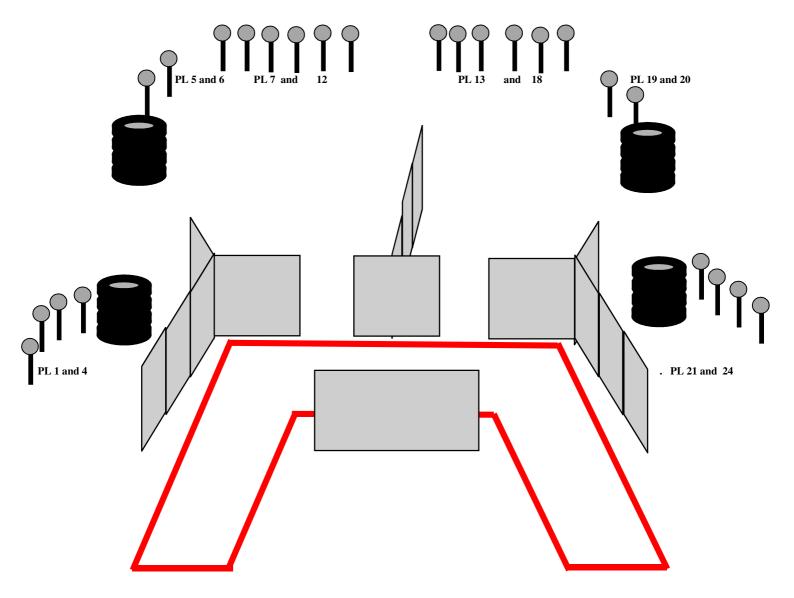

21 e 24 de março de 2024 – Guaimbê - SP – Brasil

Filie-se a essas entidades do Tiro

| Targets                                  | 8 IPSC MINI TARGET                                                                                                                             |
|------------------------------------------|------------------------------------------------------------------------------------------------------------------------------------------------|
| Minimum number of rounds                 | 8                                                                                                                                              |
| Number of scoring hits for paper targets | 1                                                                                                                                              |
| Ammunition type                          | SLUG                                                                                                                                           |
| Shotgun ready condition                  | Unloaded (OPTION 3), bolt closed                                                                                                               |
| Start Position                           | Shotgun held only with the weak hand, arms stretched along the body, trigger guard down, barrel parallel to the ground, as shown in the image. |
| Time Starts                              | Audible signal                                                                                                                                 |
| Procedure                                | At the start signal engage targets.                                                                                                            |