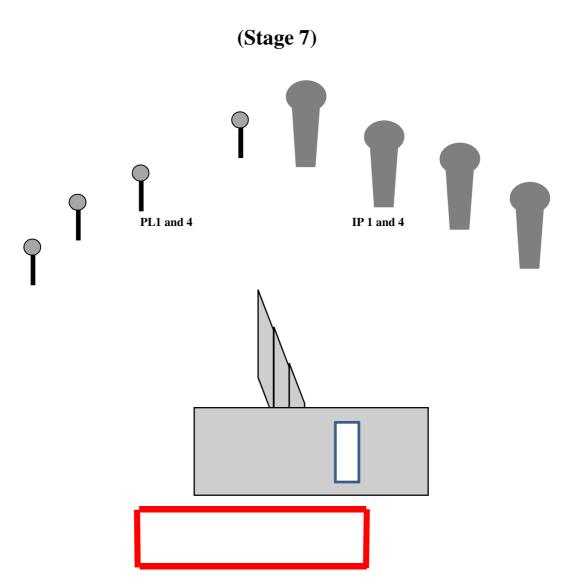

## **Stage - SHOTGUN**

(Stage 8)

| Targets                  | 2 IPSC METAL PLATE, 5 IPSC POPPER and 1 CLAY                                                                                                                                                                                                                                              |
|--------------------------|-------------------------------------------------------------------------------------------------------------------------------------------------------------------------------------------------------------------------------------------------------------------------------------------|
| Minimum number of rounds | 08                                                                                                                                                                                                                                                                                        |
| Ammunition type          | BIRDSHOT                                                                                                                                                                                                                                                                                  |
| Shotgun ready condition  | Loaded (OPTION 2)                                                                                                                                                                                                                                                                         |
| Start Position           | Standing, heels touching the start line, shotgun in the ready condition held in both hands, stock touching the competitor at hip level, barrel parallel to the ground, trigger guard downwards, muzzle pointing downrange and with the fingers outside the trigger guard, as demonstrated |
| Time Starts              | Audible signal                                                                                                                                                                                                                                                                            |
| Procedure                | At the start signal engage targets, IP 3 activate moving Clay C1 that is a disappearing target.                                                                                                                                                                                           |