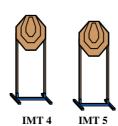

21 e 24 de março de 2024 – Guaimbê - SP – Brasil

Filie-se a essas entidades do Tiro

| Targets                                  | 8 IPSC MINI TARGET                                                                                                                             |
|------------------------------------------|------------------------------------------------------------------------------------------------------------------------------------------------|
| Minimum number of rounds                 | 8                                                                                                                                              |
| Number of scoring hits for paper targets | 1                                                                                                                                              |
| Ammunition type                          | SLUG                                                                                                                                           |
| Shotgun ready condition                  | Unloaded (OPTION 3), bolt closed                                                                                                               |
| Start Position                           | Shotgun held only with the weak hand, arms stretched along the body, trigger guard down, barrel parallel to the ground, as shown in the image. |
| Time Starts                              | Audible signal                                                                                                                                 |
| Procedure                                | At the start signal engage targets.                                                                                                            |