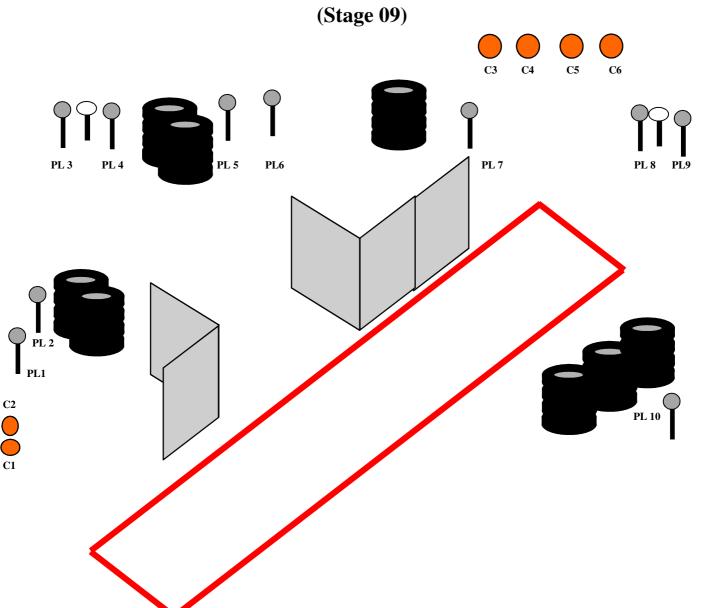

## **Stage - SHOTGUN**

(Stage 8)

| Targets                  | 2 IPSC METAL PLATE, 5 IPSC POPPER and 1 CLAY                                                                                                                                                                                                                                              |
|--------------------------|-------------------------------------------------------------------------------------------------------------------------------------------------------------------------------------------------------------------------------------------------------------------------------------------|
| Minimum number of rounds | 08                                                                                                                                                                                                                                                                                        |
| Ammunition type          | BIRDSHOT                                                                                                                                                                                                                                                                                  |
| Shotgun ready condition  | Loaded (OPTION 2)                                                                                                                                                                                                                                                                         |
| Start Position           | Standing, heels touching the start line, shotgun in the ready condition held in both hands, stock touching the competitor at hip level, barrel parallel to the ground, trigger guard downwards, muzzle pointing downrange and with the fingers outside the trigger guard, as demonstrated |
| Time Starts              | Audible signal                                                                                                                                                                                                                                                                            |
| Procedure                | At the start signal engage targets, IP 3 activate moving Clay C1 that is a disappearing target.                                                                                                                                                                                           |