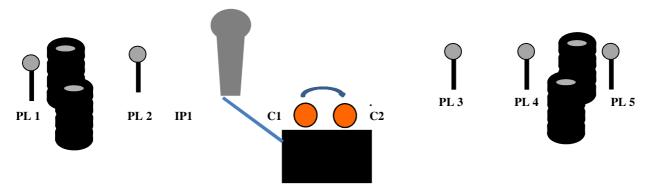

## **Stage - SHOTGUN**

(Stage 5)

| Targets                  | 5 IPSC METAL PLATE, 1 IPSC POPPER and 2 CLAY                                                                                                                                                                                                                                              |
|--------------------------|-------------------------------------------------------------------------------------------------------------------------------------------------------------------------------------------------------------------------------------------------------------------------------------------|
| Minimum number of rounds | 8                                                                                                                                                                                                                                                                                         |
| Ammunition type          | BIRDSHOT                                                                                                                                                                                                                                                                                  |
| Shotgun ready condition  | Loaded (Option 1)                                                                                                                                                                                                                                                                         |
| Start Position           | Standing, heels touching the start line, shotgun in the ready condition held in both hands, stock touching the competitor at hip level, barrel parallel to the ground, trigger guard downwards, muzzle pointing downrange and with the fingers outside the trigger guard, as demonstrated |
| Time Starts              | Audible signal                                                                                                                                                                                                                                                                            |
| Procedure                | At the start signal engage targets. IP1 activates moving Clay C1 and C2, remains visible at rest.                                                                                                                                                                                         |