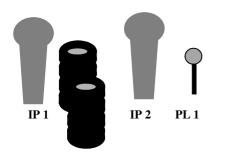

## **Stage - SHOTGUN**

(Stage 8)

| Targets                  | 2 IPSC METAL PLATE, 5 IPSC POPPER and 1 CLAY                                                                                                                                                                                                                                              |
|--------------------------|-------------------------------------------------------------------------------------------------------------------------------------------------------------------------------------------------------------------------------------------------------------------------------------------|
| Minimum number of rounds | 08                                                                                                                                                                                                                                                                                        |
| Ammunition type          | BIRDSHOT                                                                                                                                                                                                                                                                                  |
| Shotgun ready condition  | Loaded (OPTION 2)                                                                                                                                                                                                                                                                         |
| Start Position           | Standing, heels touching the start line, shotgun in the ready condition held in both hands, stock touching the competitor at hip level, barrel parallel to the ground, trigger guard downwards, muzzle pointing downrange and with the fingers outside the trigger guard, as demonstrated |
| Time Starts              | Audible signal                                                                                                                                                                                                                                                                            |
| Procedure                | At the start signal engage targets, IP 3 activate moving Clay C1 that is a disappearing target.                                                                                                                                                                                           |