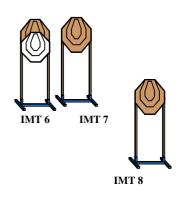

## **Stage - SHOTGUN**

(Stage 8)

| Targets                  | 2 IPSC METAL PLATE, 5 IPSC POPPER and 1 CLAY                                                                                                                                                                                                                                              |
|--------------------------|-------------------------------------------------------------------------------------------------------------------------------------------------------------------------------------------------------------------------------------------------------------------------------------------|
| Minimum number of rounds | 08                                                                                                                                                                                                                                                                                        |
| Ammunition type          | BIRDSHOT                                                                                                                                                                                                                                                                                  |
| Shotgun ready condition  | Loaded (OPTION 2)                                                                                                                                                                                                                                                                         |
| Start Position           | Standing, heels touching the start line, shotgun in the ready condition held in both hands, stock touching the competitor at hip level, barrel parallel to the ground, trigger guard downwards, muzzle pointing downrange and with the fingers outside the trigger guard, as demonstrated |
| Time Starts              | Audible signal                                                                                                                                                                                                                                                                            |
| Procedure                | At the start signal engage targets, IP 3 activate moving Clay C1 that is a disappearing target.                                                                                                                                                                                           |