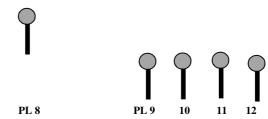

## **Stage - SHOTGUN**

(**Stage 06**)

| Targets                  | 15 IPSC METAL PLATE                                                                                                                                                                                                                                                                       |
|--------------------------|-------------------------------------------------------------------------------------------------------------------------------------------------------------------------------------------------------------------------------------------------------------------------------------------|
| Minimum number of rounds | 15                                                                                                                                                                                                                                                                                        |
| Ammunition type          | BIRDSHOT                                                                                                                                                                                                                                                                                  |
| Shotgun ready condition  | Loaded (Option 1)                                                                                                                                                                                                                                                                         |
| Start Position           | Standing, heels touching the start line, shotgun in the ready condition held in both hands, stock touching the competitor at hip level, barrel parallel to the ground, trigger guard downwards, muzzle pointing downrange and with the fingers outside the trigger guard, as demonstrated |
| Time Starts              | Audible signal                                                                                                                                                                                                                                                                            |
| Procedure                | At the start signal engage targets.                                                                                                                                                                                                                                                       |