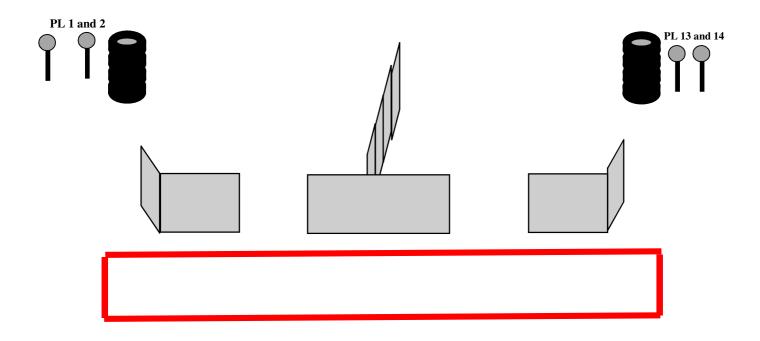

## **Stage - SHOTGUN**

(Stage 5)

| Targets                  | 5 IPSC METAL PLATE, 1 IPSC POPPER and 2 CLAY                                                                                                                                                                                                                                              |
|--------------------------|-------------------------------------------------------------------------------------------------------------------------------------------------------------------------------------------------------------------------------------------------------------------------------------------|
| Minimum number of rounds | 8                                                                                                                                                                                                                                                                                         |
| Ammunition type          | BIRDSHOT                                                                                                                                                                                                                                                                                  |
| Shotgun ready condition  | Loaded (Option 1)                                                                                                                                                                                                                                                                         |
| Start Position           | Standing, heels touching the start line, shotgun in the ready condition held in both hands, stock touching the competitor at hip level, barrel parallel to the ground, trigger guard downwards, muzzle pointing downrange and with the fingers outside the trigger guard, as demonstrated |
| Time Starts              | Audible signal                                                                                                                                                                                                                                                                            |
| Procedure                | At the start signal engage targets. IP1 activates moving Clay C1 and C2, remains visible at rest.                                                                                                                                                                                         |