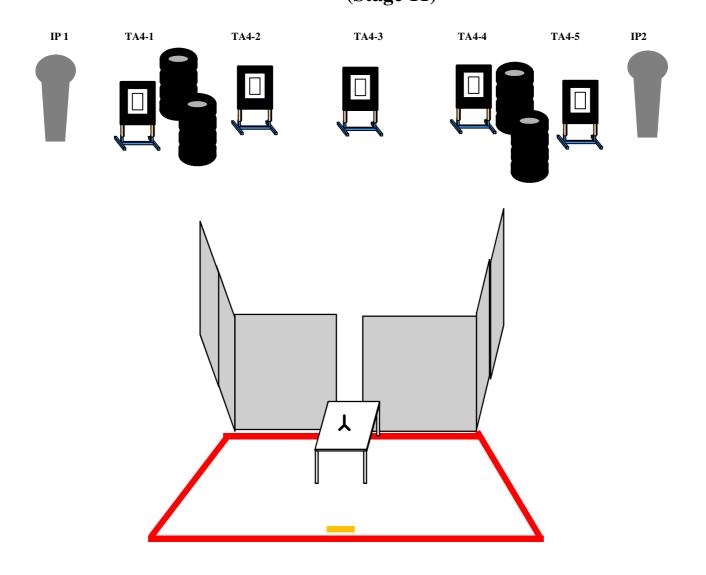

# Stage - SHOTGUN (Stage 11)

| Targets                                 | 5 IPSC A4 TARGET and 2 IPSC POPPERS                        |
|-----------------------------------------|------------------------------------------------------------|
| Minimum number of rounds                | 7                                                          |
| Number of scoring hits for paper target | 2                                                          |
| Ammunition type                         | Buckshot – with a maximum of 9 pellets per cartridge       |
| Shotgun ready condition                 | Loaded (OPTION 2), Shotgun lying on the table on the mark. |
| Start Position                          | Standing, heels touching the start line as demonstrated    |
| Time Starts                             | Audible signal                                             |
| Procedure                               | At the start signal engage targets.                        |