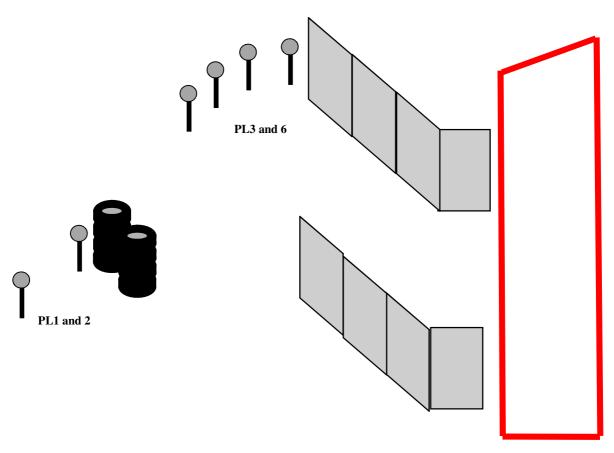

## **Stage - SHOTGUN**

(**Stage 06**)

| Targets                  | 15 IPSC METAL PLATE                                                                                                                                                                                                                                                                       |
|--------------------------|-------------------------------------------------------------------------------------------------------------------------------------------------------------------------------------------------------------------------------------------------------------------------------------------|
| Minimum number of rounds | 15                                                                                                                                                                                                                                                                                        |
| Ammunition type          | BIRDSHOT                                                                                                                                                                                                                                                                                  |
| Shotgun ready condition  | Loaded (Option 1)                                                                                                                                                                                                                                                                         |
| Start Position           | Standing, heels touching the start line, shotgun in the ready condition held in both hands, stock touching the competitor at hip level, barrel parallel to the ground, trigger guard downwards, muzzle pointing downrange and with the fingers outside the trigger guard, as demonstrated |
| Time Starts              | Audible signal                                                                                                                                                                                                                                                                            |
| Procedure                | At the start signal engage targets.                                                                                                                                                                                                                                                       |