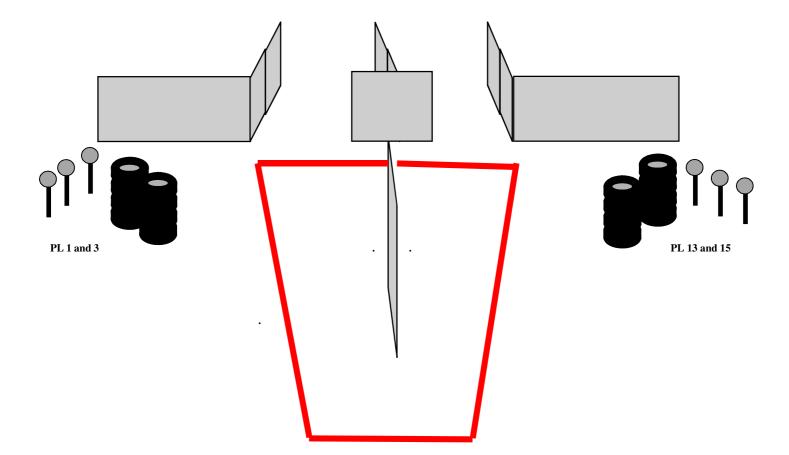

## **Stage - SHOTGUN**

(Stage 8)

| Targets                  | 2 IPSC METAL PLATE, 5 IPSC POPPER and 1 CLAY                                                                                                                                                                                                                                              |
|--------------------------|-------------------------------------------------------------------------------------------------------------------------------------------------------------------------------------------------------------------------------------------------------------------------------------------|
| Minimum number of rounds | 08                                                                                                                                                                                                                                                                                        |
| Ammunition type          | BIRDSHOT                                                                                                                                                                                                                                                                                  |
| Shotgun ready condition  | Loaded (OPTION 2)                                                                                                                                                                                                                                                                         |
| Start Position           | Standing, heels touching the start line, shotgun in the ready condition held in both hands, stock touching the competitor at hip level, barrel parallel to the ground, trigger guard downwards, muzzle pointing downrange and with the fingers outside the trigger guard, as demonstrated |
| Time Starts              | Audible signal                                                                                                                                                                                                                                                                            |
| Procedure                | At the start signal engage targets, IP 3 activate moving Clay C1 that is a disappearing target.                                                                                                                                                                                           |