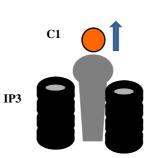

## **Stage - SHOTGUN**

(Stage 5)

| Targets                  | 5 IPSC METAL PLATE, 1 IPSC POPPER and 2 CLAY                                                                                                                                                                                                                                              |
|--------------------------|-------------------------------------------------------------------------------------------------------------------------------------------------------------------------------------------------------------------------------------------------------------------------------------------|
| Minimum number of rounds | 8                                                                                                                                                                                                                                                                                         |
| Ammunition type          | BIRDSHOT                                                                                                                                                                                                                                                                                  |
| Shotgun ready condition  | Loaded (Option 1)                                                                                                                                                                                                                                                                         |
| Start Position           | Standing, heels touching the start line, shotgun in the ready condition held in both hands, stock touching the competitor at hip level, barrel parallel to the ground, trigger guard downwards, muzzle pointing downrange and with the fingers outside the trigger guard, as demonstrated |
| Time Starts              | Audible signal                                                                                                                                                                                                                                                                            |
| Procedure                | At the start signal engage targets. IP1 activates moving Clay C1 and C2, remains visible at rest.                                                                                                                                                                                         |