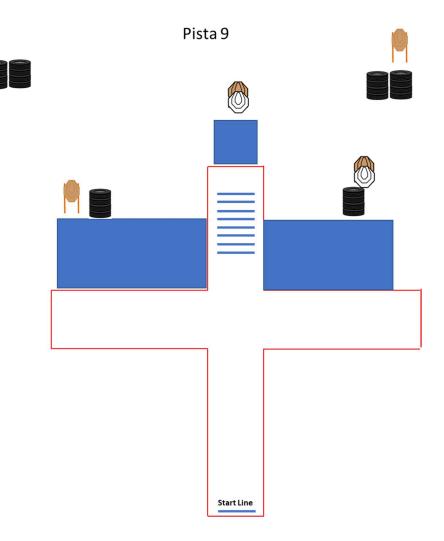

# RIFLE - STAGE 2 (Pista 9 CTA)

| Targets (type & number)               | 1 IPSC Classic Targets + 4 IPSC Mini Targets                                                                                                                                                                                                                           |
|---------------------------------------|------------------------------------------------------------------------------------------------------------------------------------------------------------------------------------------------------------------------------------------------------------------------|
| Minimum number of rounds              | 10                                                                                                                                                                                                                                                                     |
| The Mini Rifle ready condition        | Option two                                                                                                                                                                                                                                                             |
| Start position                        | Standing erect with the Mini Rifle in the ready condition held in both hands, inside the shooting area, stock touching the competitor at hip level, trigger guard downwards, muzzle pointing downrange and with the fingers outside the trigger guard, as demonstrated |
| Time starts: audible or visual signal | Audible                                                                                                                                                                                                                                                                |
| Procedure                             | On the start signal, engage targets from within designated area.  Manual Open e Standard – um disparo por alvo                                                                                                                                                         |