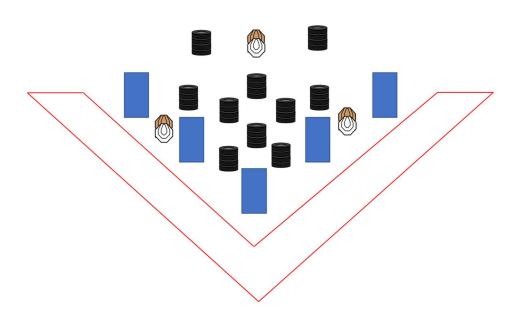

## RIFLE - STAGE 1 (Pista 8 CTA)

| Targets (type & number)               | 5 Mini Targets                                                                                                                                                                                                                               |
|---------------------------------------|----------------------------------------------------------------------------------------------------------------------------------------------------------------------------------------------------------------------------------------------|
| Minimum number of rounds              | 10                                                                                                                                                                                                                                           |
| The Mini Rifle ready condition        | Option one                                                                                                                                                                                                                                   |
| Start position                        | Standing erect with the Mini Rifle in the ready condition held in both hands, stock touching the competitor at hip level, trigger guard downwards, muzzle pointing downrange and with the fingers outside the trigger guard, as demonstrated |
| Time starts: audible or visual signal | Audible                                                                                                                                                                                                                                      |
| Procedure                             | After the signal shoot at the targets from within the defined shooting area  Manual Open e Standard – um disparo por alvo                                                                                                                    |

#### Pista 1 Rifle

Out/22