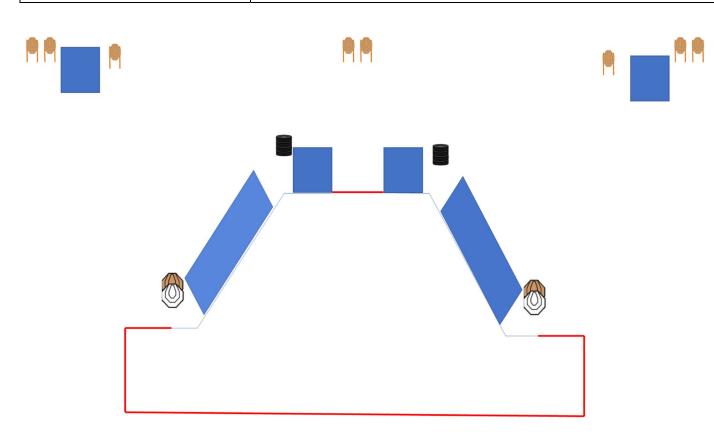

#### RIFLE - STAGE 8 (Pista 16 CTA)

| Targets (type & number)               | 2 IPSC Classic Targets + 6 IPSC Mini Targets + 2 Noshoots                                                                                                                                                                                                                                        |
|---------------------------------------|--------------------------------------------------------------------------------------------------------------------------------------------------------------------------------------------------------------------------------------------------------------------------------------------------|
| Minimum number of rounds              | 16                                                                                                                                                                                                                                                                                               |
| The Mini Rifle ready condition        | Option one                                                                                                                                                                                                                                                                                       |
| Start position                        | Standing erect with the Mini Rifle in the ready condition held in both hands, inside the shooting area, stock touching the competitor at hip level, trigger guard downwards, muzzle pointing downrange and with the fingers outside the trigger guard, toes touching start line, as demonstrated |
| Time starts: audible or visual signal | Audible                                                                                                                                                                                                                                                                                          |
|                                       | On the start signal, engage targets from within designated area.                                                                                                                                                                                                                                 |
| Procedure                             | The door starts the dancer and the cart.                                                                                                                                                                                                                                                         |
|                                       | Manual Open e Standard – um disparo por alvo                                                                                                                                                                                                                                                     |

## RIFLE - STAGE 9 (Pista 17 CTA)

| Targets (type & number)               | 5 IPSC Mini Targets + 2 Noshoots                                                                                                                                                                                                                                           |
|---------------------------------------|----------------------------------------------------------------------------------------------------------------------------------------------------------------------------------------------------------------------------------------------------------------------------|
| Minimum number of rounds              | 10                                                                                                                                                                                                                                                                         |
| The Mini Rifle ready condition        | Option three                                                                                                                                                                                                                                                               |
| Start position                        | Standing erect with the Mini Rifle in the ready condition held in both hands, feet touching the start line, stock touching the competitor at hip level, trigger guard downwards, muzzle pointing downrange and with the fingers outside the trigger guard, as demonstrated |
| Time starts: audible or visual signal | Audible                                                                                                                                                                                                                                                                    |
|                                       | On the start signal, engage targets from within designated area.                                                                                                                                                                                                           |
| Procedure                             | There is a Cooper Tunnel, be careful with penalties.                                                                                                                                                                                                                       |
|                                       | Manual Open e Standard – um disparo por alvo                                                                                                                                                                                                                               |