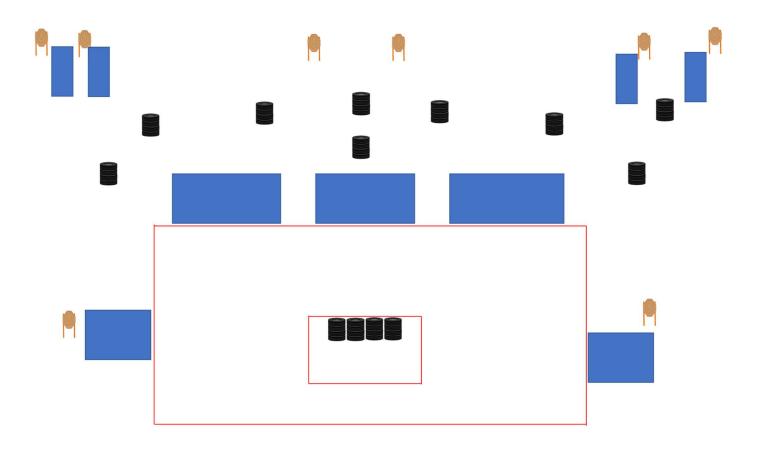

# RIFLE - STAGE 2 (Pista 9 CTA)

| Targets (type & number)               | 1 IPSC Classic Targets + 4 IPSC Mini Targets                                                                                                                                                                                                                           |
|---------------------------------------|------------------------------------------------------------------------------------------------------------------------------------------------------------------------------------------------------------------------------------------------------------------------|
| Minimum number of rounds              | 10                                                                                                                                                                                                                                                                     |
| The Mini Rifle ready condition        | Option two                                                                                                                                                                                                                                                             |
| Start position                        | Standing erect with the Mini Rifle in the ready condition held in both hands, inside the shooting area, stock touching the competitor at hip level, trigger guard downwards, muzzle pointing downrange and with the fingers outside the trigger guard, as demonstrated |
| Time starts: audible or visual signal | Audible                                                                                                                                                                                                                                                                |
| Procedure                             | On the start signal, engage targets from within designated area.  Manual Open e Standard – um disparo por alvo                                                                                                                                                         |