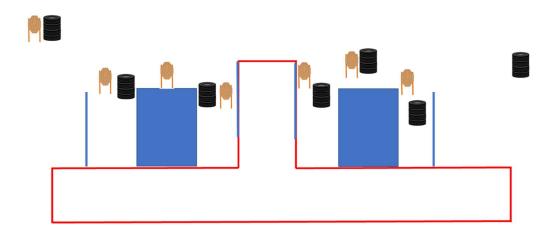

## RIFLE - STAGE 3 (Pista 11 CTA)

| Targets (type & number)               | 7 IPSC Classic Targets + 9 IPSC Mini Targets                                                                                                                                                                                                                           |
|---------------------------------------|------------------------------------------------------------------------------------------------------------------------------------------------------------------------------------------------------------------------------------------------------------------------|
| Minimum number of rounds              | 32                                                                                                                                                                                                                                                                     |
| The Mini Rifle ready condition        | Option Two                                                                                                                                                                                                                                                             |
| Start position                        | Standing erect with the Mini Rifle in the ready condition held in both hands, inside the shooting area, stock touching the competitor at hip level, trigger guard downwards, muzzle pointing downrange and with the fingers outside the trigger guard, as demonstrated |
| Time starts: audible or visual signal | Audible                                                                                                                                                                                                                                                                |
| Procedure                             | On the start signal, engage targets from within designated area.  Manual Open e Standard – um disparo por alvo                                                                                                                                                         |

## RIFLE - STAGE 4 (Pista 12 CTA)

| Targets (type & number)               | 2 IPSC Classic Targets + 8 IPSC Mini targets + 2 noshoots                                                                                                                                                                                                                               |
|---------------------------------------|-----------------------------------------------------------------------------------------------------------------------------------------------------------------------------------------------------------------------------------------------------------------------------------------|
| Minimum number of rounds              | 20                                                                                                                                                                                                                                                                                      |
| The Mini Rifle ready condition        | Option One                                                                                                                                                                                                                                                                              |
| Start position                        | Standing erect with the Mini Rifle in the ready condition held naturally in the strong hand only, barrel parallel to the ground, trigger guard downwards, muzzle pointing downrange with fingers outside the trigger guard and weak hand hanging naturally at the side, as demonstrated |
| Time starts: audible or visual signal | Audible                                                                                                                                                                                                                                                                                 |
| Procedure                             | On the start signal, engage targets from within designated area.  Manual Open e Standard – um disparo por alvo                                                                                                                                                                          |