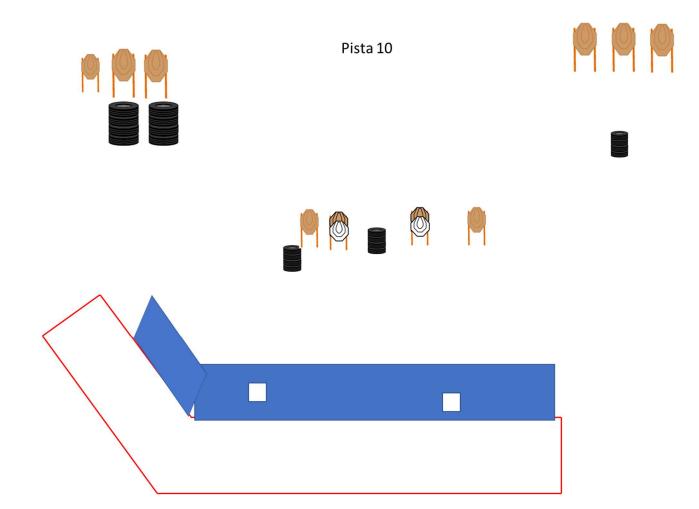

## RIFLE - STAGE 10 (Pista 31 CTA)

| Targets (type & number)               | 10 IPSC Classic Targets + 2 noshoots                                                                                                                                                                                                                                   |
|---------------------------------------|------------------------------------------------------------------------------------------------------------------------------------------------------------------------------------------------------------------------------------------------------------------------|
| Minimum number of rounds              | 20                                                                                                                                                                                                                                                                     |
| The Mini Rifle ready condition        | Option One                                                                                                                                                                                                                                                             |
| Start position                        | Standing erect with the Mini Rifle in the ready condition held in both hands, inside the shooting area, stock touching the competitor at hip level, trigger guard downwards, muzzle pointing downrange and with the fingers outside the trigger guard, as demonstrated |
| Time starts: audible or visual signal | Audible                                                                                                                                                                                                                                                                |
| Procedure                             | On the start signal, engage targets from within designated area.  Manual Open e Standard – um disparo por alvo                                                                                                                                                         |