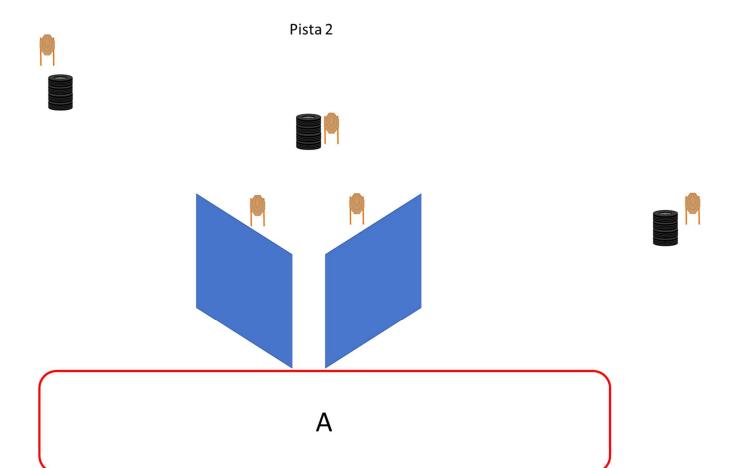

#### Pista 1 Rifle

Out/22

# RIFLE - STAGE 2 (Pista 9 CTA)

| Targets (type & number)               | 1 IPSC Classic Targets + 4 IPSC Mini Targets                                                                                                                                                                                                                           |
|---------------------------------------|------------------------------------------------------------------------------------------------------------------------------------------------------------------------------------------------------------------------------------------------------------------------|
| Minimum number of rounds              | 10                                                                                                                                                                                                                                                                     |
| The Mini Rifle ready condition        | Option two                                                                                                                                                                                                                                                             |
| Start position                        | Standing erect with the Mini Rifle in the ready condition held in both hands, inside the shooting area, stock touching the competitor at hip level, trigger guard downwards, muzzle pointing downrange and with the fingers outside the trigger guard, as demonstrated |
| Time starts: audible or visual signal | Audible                                                                                                                                                                                                                                                                |
| Procedure                             | On the start signal, engage targets from within designated area.  Manual Open e Standard – um disparo por alvo                                                                                                                                                         |