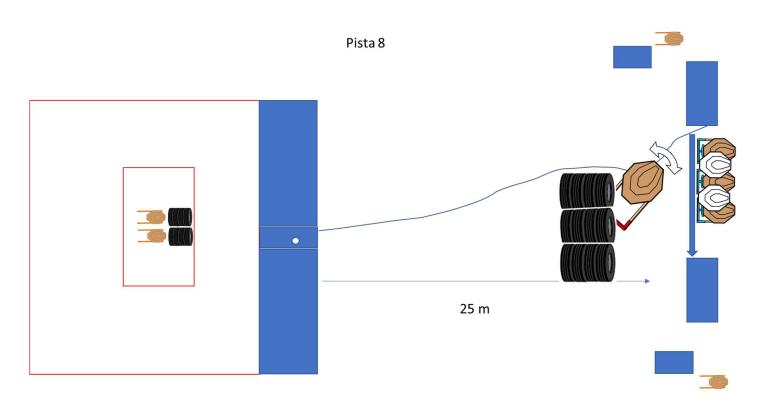

## RIFLE - STAGE 1 (Pista 8 CTA)

| Targets (type & number)               | 5 Mini Targets                                                                                                                                                                                                                               |
|---------------------------------------|----------------------------------------------------------------------------------------------------------------------------------------------------------------------------------------------------------------------------------------------|
| Minimum number of rounds              | 10                                                                                                                                                                                                                                           |
| The Mini Rifle ready condition        | Option one                                                                                                                                                                                                                                   |
| Start position                        | Standing erect with the Mini Rifle in the ready condition held in both hands, stock touching the competitor at hip level, trigger guard downwards, muzzle pointing downrange and with the fingers outside the trigger guard, as demonstrated |
| Time starts: audible or visual signal | Audible                                                                                                                                                                                                                                      |
| Procedure                             | After the signal shoot at the targets from within the defined shooting area  Manual Open e Standard – um disparo por alvo                                                                                                                    |