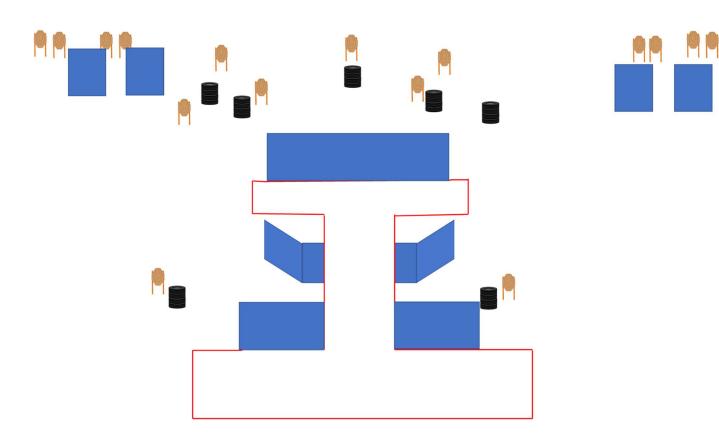

## RIFLE - STAGE 1 (Pista 8 CTA)

| Targets (type & number)               | 5 Mini Targets                                                                                                                                                                                                                               |
|---------------------------------------|----------------------------------------------------------------------------------------------------------------------------------------------------------------------------------------------------------------------------------------------|
| Minimum number of rounds              | 10                                                                                                                                                                                                                                           |
| The Mini Rifle ready condition        | Option one                                                                                                                                                                                                                                   |
| Start position                        | Standing erect with the Mini Rifle in the ready condition held in both hands, stock touching the competitor at hip level, trigger guard downwards, muzzle pointing downrange and with the fingers outside the trigger guard, as demonstrated |
| Time starts: audible or visual signal | Audible                                                                                                                                                                                                                                      |
| Procedure                             | After the signal shoot at the targets from within the defined shooting area  Manual Open e Standard – um disparo por alvo                                                                                                                    |