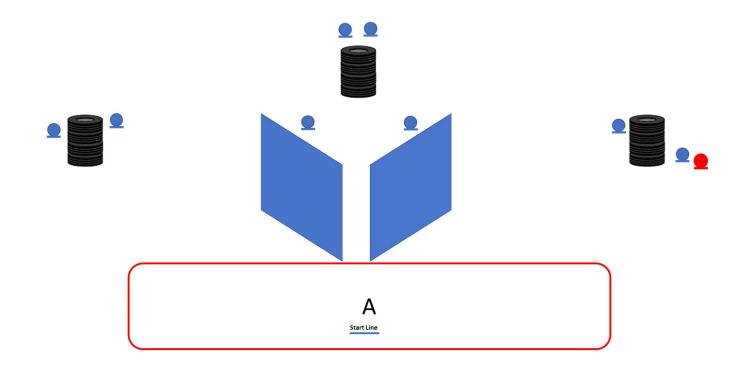

# **SHOTGUN - STAGE 3 (Pista 11 CTA)**

| Targets (type & number)               | 14 IPSC Plates + 2 IPSC Poppers                                                                                                                                                                                                           |
|---------------------------------------|-------------------------------------------------------------------------------------------------------------------------------------------------------------------------------------------------------------------------------------------|
| Minimum number of rounds              | 16                                                                                                                                                                                                                                        |
| Ammo                                  | Bird                                                                                                                                                                                                                                      |
| The shotgun ready condition           | Loaded with chamber empty (Option 2)                                                                                                                                                                                                      |
| Competitor Ready Condition            | Standing erect with the shotgun in the ready condition held in both hands, stock touching the competitor at hip level, trigger guard downwards, muzzle pointing downrange and with the fingers outside the trigger guard, as demonstrated |
| Start Position                        | Foot touching the Start Line                                                                                                                                                                                                              |
| Time starts: audible or visual signal | Audible                                                                                                                                                                                                                                   |
| Procedure                             | After the signal shoot at the targets                                                                                                                                                                                                     |