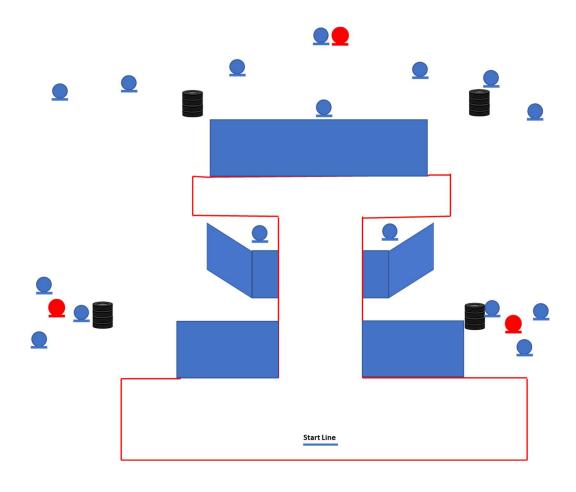

# **SHOTGUN - STAGE 6 (Pista 7 CTA)**

| Targets (type & number)               | 24 IPSC Plates + 4 IPSC Poppers + 1 Noshoot                                                                                                                                                                                              |
|---------------------------------------|------------------------------------------------------------------------------------------------------------------------------------------------------------------------------------------------------------------------------------------|
| Minimum number of rounds              | 28                                                                                                                                                                                                                                       |
| Ammo                                  | Bird                                                                                                                                                                                                                                     |
| The shotgun ready condition           | Loaded (Option one)                                                                                                                                                                                                                      |
| Competitor Ready Condition            | Standing erect with the shotgun in the ready condition held in weak hand, stock touching the competitor at hip level, trigger guard downwards, muzzle pointing downrange and with the fingers outside the trigger guard, as demonstrated |
| Start Position                        |                                                                                                                                                                                                                                          |
| Time starts: audible or visual signal | Audible                                                                                                                                                                                                                                  |
| Procedure                             | After the signal shoot at the targets.                                                                                                                                                                                                   |
|                                       | Open the door with your hands only.                                                                                                                                                                                                      |