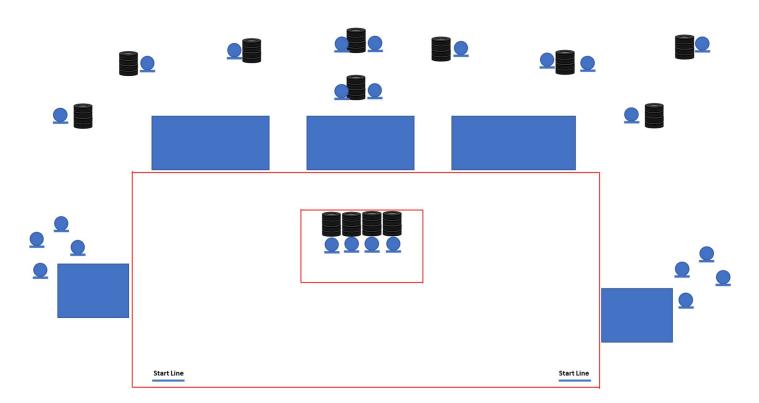

# **SHOTGUN - STAGE 9 (Pista 15 CTA)**

| Targets (type & number)               | 24 IPSC Plates                                                                                                                                                                                                                            |
|---------------------------------------|-------------------------------------------------------------------------------------------------------------------------------------------------------------------------------------------------------------------------------------------|
| Minimum number of rounds              | 24                                                                                                                                                                                                                                        |
| Ammo                                  | Bird                                                                                                                                                                                                                                      |
| The shotgun ready condition           | Loaded (Option one)                                                                                                                                                                                                                       |
| Competitor Ready Condition            | Standing erect with the shotgun in the ready condition held in both hands, stock touching the competitor at hip level, trigger guard downwards, muzzle pointing downrange and with the fingers outside the trigger guard, as demonstrated |
| Start Position                        | Heels touching the start line                                                                                                                                                                                                             |
| Time starts: audible or visual signal | Audible                                                                                                                                                                                                                                   |
| Procedure                             | After the signal shoot at the targets                                                                                                                                                                                                     |