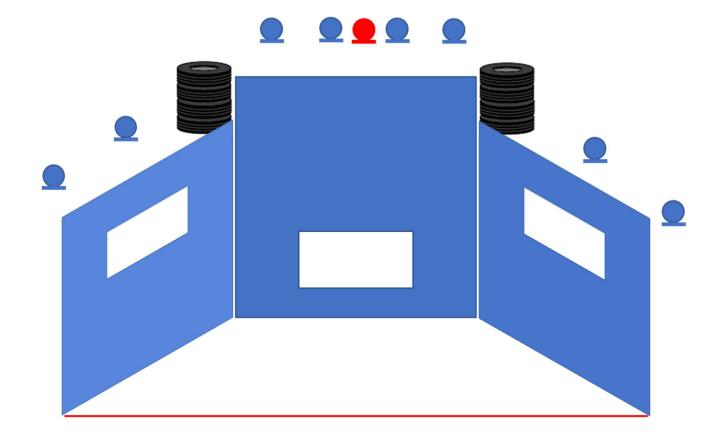

# **SHOTGUN - STAGE 1 (Pista 9 CTA)**

| Targets (type & number)               | 8 IPSC Plates + 1 Noshoot                                                                                                                                                                                                                 |
|---------------------------------------|-------------------------------------------------------------------------------------------------------------------------------------------------------------------------------------------------------------------------------------------|
| Minimum number of rounds              | 8                                                                                                                                                                                                                                         |
| Ammo                                  | Bird                                                                                                                                                                                                                                      |
| The shotgun ready condition           | Loaded (Option one)                                                                                                                                                                                                                       |
| Competitor Ready Condition            | Standing erect with the shotgun in the ready condition held in both hands, stock touching the competitor at hip level, trigger guard downwards, muzzle pointing downrange and with the fingers outside the trigger guard, as demonstrated |
| Start Position                        | Feet touching the start line                                                                                                                                                                                                              |
| Time starts: audible or visual signal | Audible                                                                                                                                                                                                                                   |
| Procedure                             | After the signal shoot at the targets                                                                                                                                                                                                     |

# **SHOTGUN - STAGE 7 (Pista 6 CTA)**

| Targets (type & number)               | 8 IPSC Plates and 1no-Shoot                                                                                                                                                                                                               |
|---------------------------------------|-------------------------------------------------------------------------------------------------------------------------------------------------------------------------------------------------------------------------------------------|
| Minimum number of rounds              | 8                                                                                                                                                                                                                                         |
| Ammo                                  | Bird                                                                                                                                                                                                                                      |
| The shotgun ready condition           | Loaded (Option one)                                                                                                                                                                                                                       |
| Competitor Ready Condition            | Standing erect with the shotgun in the ready condition held in both hands, stock touching the competitor at hip level, trigger guard downwards, muzzle pointing downrange and with the fingers outside the trigger guard, as demonstrated |
| Start Position                        |                                                                                                                                                                                                                                           |
| Time starts: audible or visual signal | Audible                                                                                                                                                                                                                                   |
| Procedure                             | After the signal shoot at the targets                                                                                                                                                                                                     |