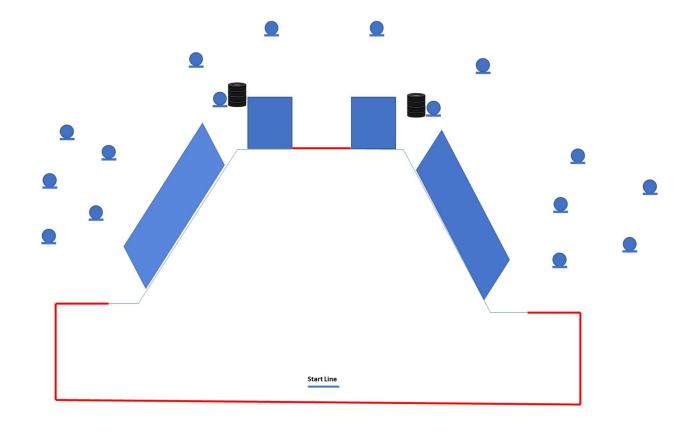

# **SHOTGUN - STAGE 10 (Pista 17 CTA)**

| Targets (type & number)               | 6 IPSC Plates + 2 Poppers + 2 no-Shoots                                                                                                                                                                                                   |
|---------------------------------------|-------------------------------------------------------------------------------------------------------------------------------------------------------------------------------------------------------------------------------------------|
| Minimum number of rounds              | 8                                                                                                                                                                                                                                         |
| Ammo                                  | Bird                                                                                                                                                                                                                                      |
| The shotgun ready condition           | Loaded with chamber empty (Option 2)                                                                                                                                                                                                      |
| Competitor Ready Condition            | Standing erect with the shotgun in the ready condition held in both hands, stock touching the competitor at hip level, trigger guard downwards, muzzle pointing downrange and with the fingers outside the trigger guard, as demonstrated |
| Start Position                        | Heels touching the start line                                                                                                                                                                                                             |
| Time starts: audible or visual signal | Audible                                                                                                                                                                                                                                   |
| Procedure                             | After the signal shoot at the targets                                                                                                                                                                                                     |
|                                       | Be careful with the Cooper Tunnel                                                                                                                                                                                                         |