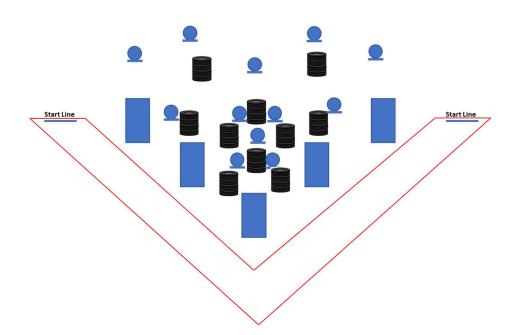

# **SHOTGUN - STAGE 3 (Pista 11 CTA)**

| Targets (type & number)               | 14 IPSC Plates + 2 IPSC Poppers                                                                                                                                                                                                           |
|---------------------------------------|-------------------------------------------------------------------------------------------------------------------------------------------------------------------------------------------------------------------------------------------|
| Minimum number of rounds              | 16                                                                                                                                                                                                                                        |
| Ammo                                  | Bird                                                                                                                                                                                                                                      |
| The shotgun ready condition           | Loaded with chamber empty (Option 2)                                                                                                                                                                                                      |
| Competitor Ready Condition            | Standing erect with the shotgun in the ready condition held in both hands, stock touching the competitor at hip level, trigger guard downwards, muzzle pointing downrange and with the fingers outside the trigger guard, as demonstrated |
| Start Position                        | Foot touching the Start Line                                                                                                                                                                                                              |
| Time starts: audible or visual signal | Audible                                                                                                                                                                                                                                   |
| Procedure                             | After the signal shoot at the targets                                                                                                                                                                                                     |