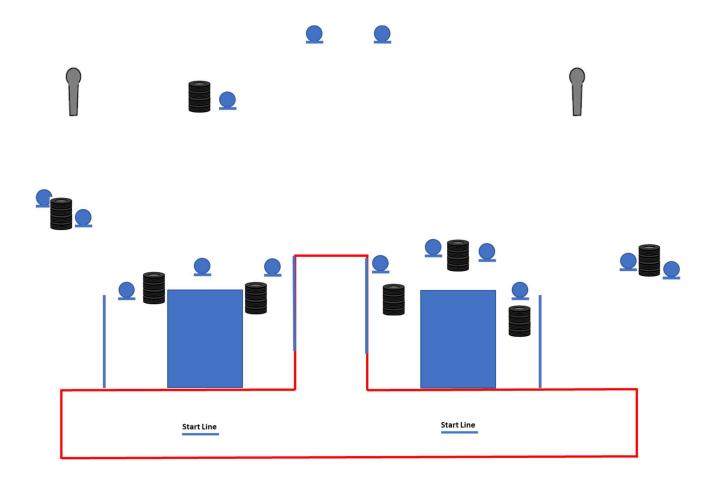

# **SHOTGUN - STAGE 10 (Pista 17 CTA)**

| Targets (type & number)               | 6 IPSC Plates + 2 Poppers + 2 no-Shoots                                                                                                                                                                                                   |
|---------------------------------------|-------------------------------------------------------------------------------------------------------------------------------------------------------------------------------------------------------------------------------------------|
| Minimum number of rounds              | 8                                                                                                                                                                                                                                         |
| Ammo                                  | Bird                                                                                                                                                                                                                                      |
| The shotgun ready condition           | Loaded with chamber empty (Option 2)                                                                                                                                                                                                      |
| Competitor Ready Condition            | Standing erect with the shotgun in the ready condition held in both hands, stock touching the competitor at hip level, trigger guard downwards, muzzle pointing downrange and with the fingers outside the trigger guard, as demonstrated |
| Start Position                        | Heels touching the start line                                                                                                                                                                                                             |
| Time starts: audible or visual signal | Audible                                                                                                                                                                                                                                   |
| Procedure                             | After the signal shoot at the targets                                                                                                                                                                                                     |
|                                       | Be careful with the Cooper Tunnel                                                                                                                                                                                                         |