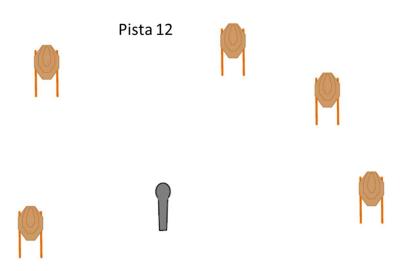

# **SHOTGUN - STAGE 4 (Pista 12 CTA)**

| Targets (type & number)              | 16 IPSC plates                                                                                                                                                                                                                            |
|--------------------------------------|-------------------------------------------------------------------------------------------------------------------------------------------------------------------------------------------------------------------------------------------|
| Minimum number of rounds             | 16                                                                                                                                                                                                                                        |
| Ammo                                 | Bird                                                                                                                                                                                                                                      |
| The shotgun ready condition          | Loaded (Option one)                                                                                                                                                                                                                       |
| Competitor Ready Condition           | Standing erect with the shotgun in the ready condition held in both hands, stock touching the competitor at hip level, trigger guard downwards, muzzle pointing downrange and with the fingers outside the trigger guard, as demonstrated |
| Start Position                       | toes touching the start line                                                                                                                                                                                                              |
| Time starts audible or visual signal | Audible                                                                                                                                                                                                                                   |
| Procedure                            | After the signal shoot at the targets                                                                                                                                                                                                     |