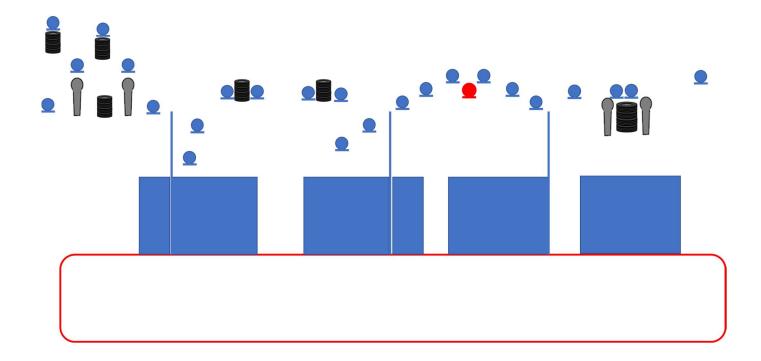

# **SHOTGUN - STAGE 9 (Pista 15 CTA)**

| Targets (type & number)               | 24 IPSC Plates                                                                                                                                                                                                                            |
|---------------------------------------|-------------------------------------------------------------------------------------------------------------------------------------------------------------------------------------------------------------------------------------------|
| Minimum number of rounds              | 24                                                                                                                                                                                                                                        |
| Ammo                                  | Bird                                                                                                                                                                                                                                      |
| The shotgun ready condition           | Loaded (Option one)                                                                                                                                                                                                                       |
| Competitor Ready Condition            | Standing erect with the shotgun in the ready condition held in both hands, stock touching the competitor at hip level, trigger guard downwards, muzzle pointing downrange and with the fingers outside the trigger guard, as demonstrated |
| Start Position                        | Heels touching the start line                                                                                                                                                                                                             |
| Time starts: audible or visual signal | Audible                                                                                                                                                                                                                                   |
| Procedure                             | After the signal shoot at the targets                                                                                                                                                                                                     |