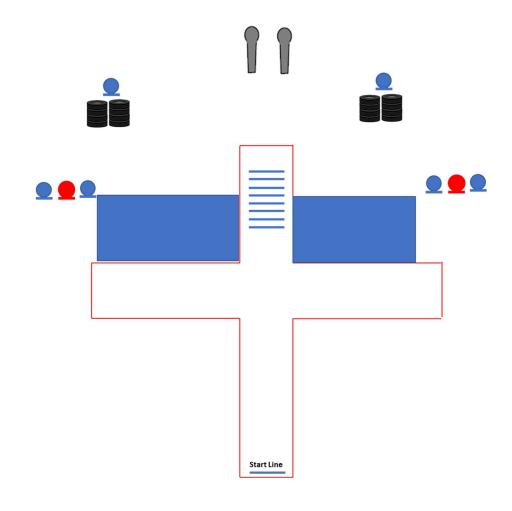

# **SHOTGUN - STAGE 2 (Pista 10 CTA)**

| Targets (type & number)              | 3 IPSC Poppers + 3 IPSC Plates + 2 Disappearing clays                                                                                                                      |
|--------------------------------------|----------------------------------------------------------------------------------------------------------------------------------------------------------------------------|
| Minimum number of rounds             | 6 + 2 Bonus                                                                                                                                                                |
| Ammo                                 | Bird                                                                                                                                                                       |
| The shotgun ready condition          | Unloaded (Option 3)                                                                                                                                                        |
| Competitor Ready Condition           | Gun on the table on mark, as demonstrated                                                                                                                                  |
| Time starts audible or visual signal | Audible                                                                                                                                                                    |
| Procedure                            | After the signal shoot at the targets.  Popper on left will release the left bonus clay, popper on right will release the right bonus clay, each bonus will score10 points |