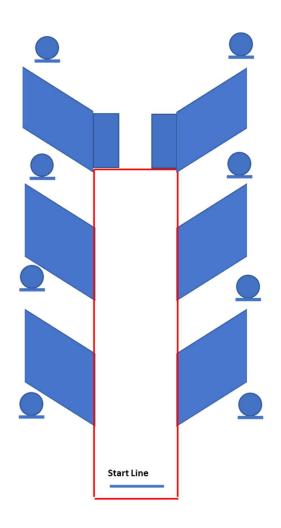

# **SHOTGUN - STAGE 3 (Pista 11 CTA)**

| Targets (type & number)               | 14 IPSC Plates + 2 IPSC Poppers                                                                                                                                                                                                           |
|---------------------------------------|-------------------------------------------------------------------------------------------------------------------------------------------------------------------------------------------------------------------------------------------|
| Minimum number of rounds              | 16                                                                                                                                                                                                                                        |
| Ammo                                  | Bird                                                                                                                                                                                                                                      |
| The shotgun ready condition           | Loaded with chamber empty (Option 2)                                                                                                                                                                                                      |
| Competitor Ready Condition            | Standing erect with the shotgun in the ready condition held in both hands, stock touching the competitor at hip level, trigger guard downwards, muzzle pointing downrange and with the fingers outside the trigger guard, as demonstrated |
| Start Position                        | Foot touching the Start Line                                                                                                                                                                                                              |
| Time starts: audible or visual signal | Audible                                                                                                                                                                                                                                   |
| Procedure                             | After the signal shoot at the targets                                                                                                                                                                                                     |